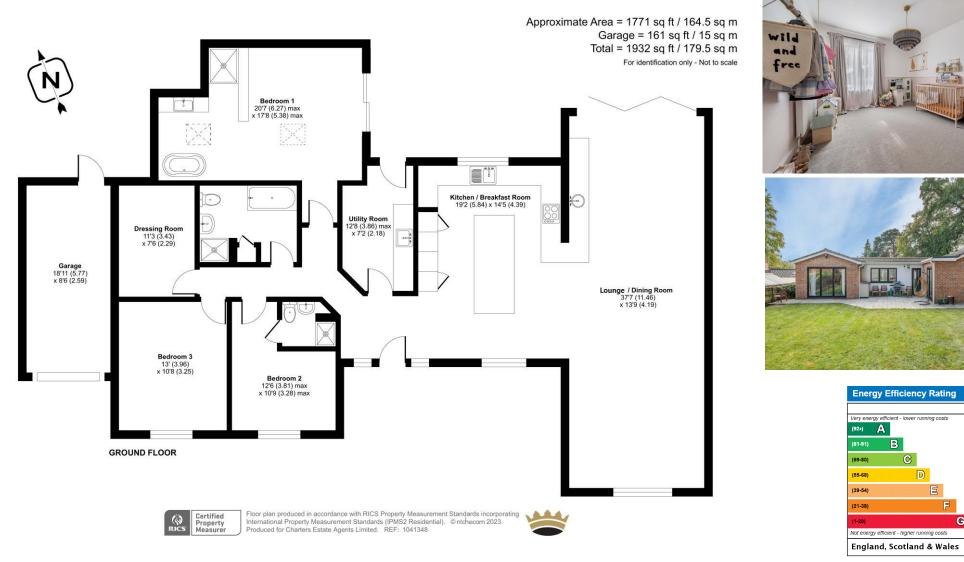

# **ACCOMMODATION**

A spacious detached bungalow that is positioned in a highly favoured back street within walking distance of Bassett Wood on a plot of a fifth of an acre. The property has been extended to provide a home of enviable proportions that will appeal to upsizers and downsizers alike who are seeking something unique in design. The stunning open plan kitchen/dining room and lounge is an exceptional space that must be seen to be appreciated while there is the added benefit of a utility room. The large principal bedroom boasts a high-level vaulted ceiling and incorporates the stylish en-suite bathroom that is a luxury touch while double doors open to the garden. The front aspect bedroom two has an en-suite shower and bedroom three has a similar view. Bedroom four (no natural light) is an optional dressing room or study and the family bathroom displays a four-piece white suite. Off road parking is provided for several vehicles and there is an attached garage. The rear garden has an open yet private outlook and trees beyond the boundary offer an attractive view. A large concrete base in the top left corner is the ideal place for a summer house or hot tub.