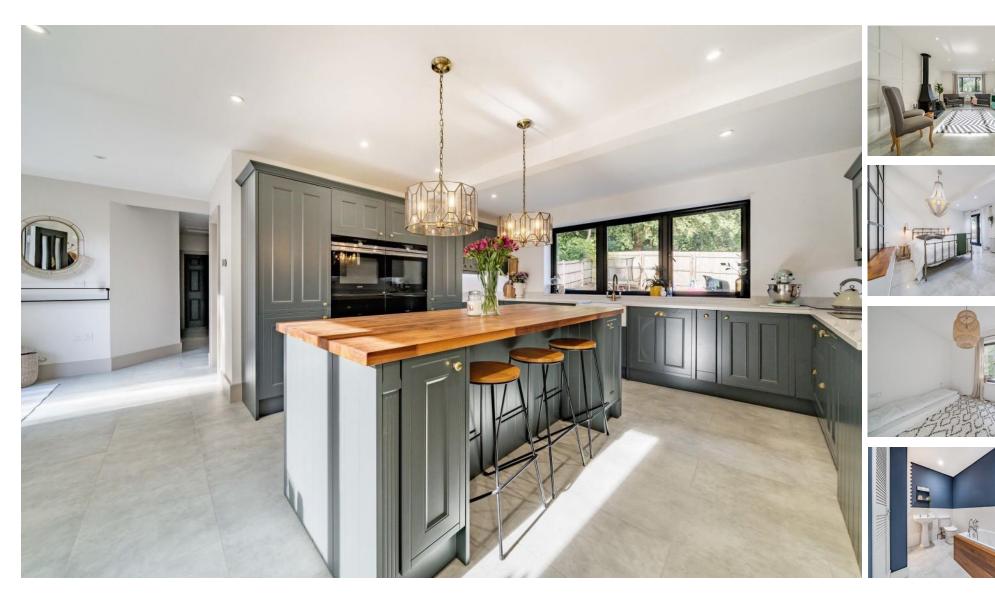

# **ACCOMMODATION**

A spacious detached bungalow that is positioned in a highly favoured back street within walking distance of Bassett Wood on a plot of a fifth of an acre. The property has been extended to provide a home of enviable proportions that will appeal to upsizers and downsizers alike who are seeking something unique in design. The stunning open plan kitchen/dining room and lounge is an exceptional space that must be seen to be appreciated while there is the added benefit of a utility room. The large principal bedroom boasts a high-level vaulted ceiling and incorporates the stylish en-suite bathroom that is a luxury touch while double doors open to the garden. The front aspect bedroom two has an en-suite shower and bedroom three has a similar view. Bedroom four (no natural light) is an optional dressing room or study and the family bathroom displays a four-piece white suite. Off road parking is provided for several vehicles and there is an attached garage. The rear garden has an open yet private outlook and trees beyond the boundary offer an attractive view. A large concrete base in the top left corner is the ideal place for a summer house or hot tub.

### **SPECIFICATION**

- No forward chain
- Stylish open plan kitchen, dining room & lounge
- Impressive main bedroom including an en-suite within
- Guest bedroom with an en-suite
- Two further bedrooms & family bathroom
- Off road parking & attached single garage
- Rear garden with pleasant outlook
- Close to Bassett Wood