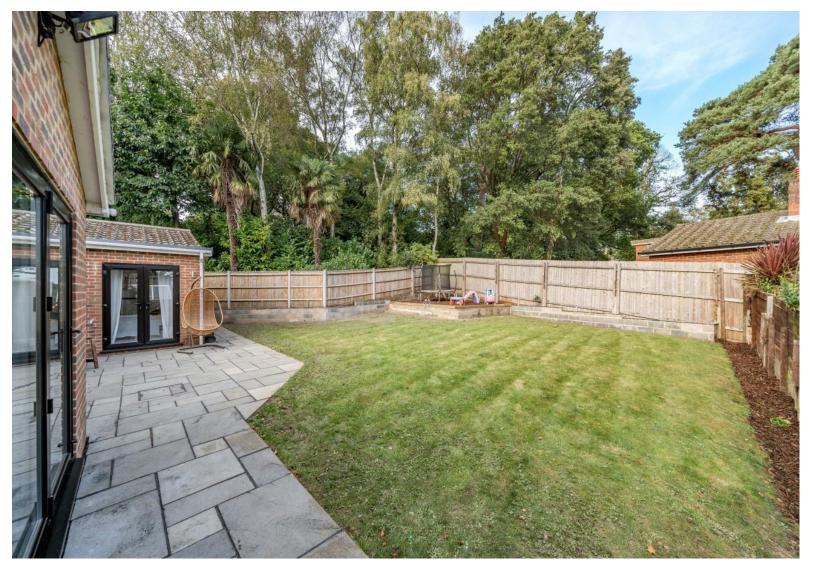

# **ACCOMMODATION**

A spacious detached bungalow that is positioned in a highly favoured back street within walking distance of Bassett Wood on a plot of a fifth of an acre. The property has been extended to provide a home of enviable proportions that will appeal to upsizers and downsizers alike who are seeking something unique in design. The stunning open plan kitchen/dining room and lounge is an exceptional space that must be seen to be appreciated while there is the added benefit of a utility room. The large principal bedroom boasts a high-level vaulted ceiling and incorporates the stylish en-suite bathroom that is a luxury touch while double doors open to the garden. The front aspect bedroom two has an en-suite shower and bedroom three has a similar view. Bedroom four (no natural light) is an optional dressing room or study and the family bathroom displays a four-piece white suite. Off road parking is provided for several vehicles and there is an attached garage. The rear garden has an open yet private outlook and trees beyond the boundary offer an attractive view. A large concrete base in the top left corner is the ideal place for a summer house or hot tub.