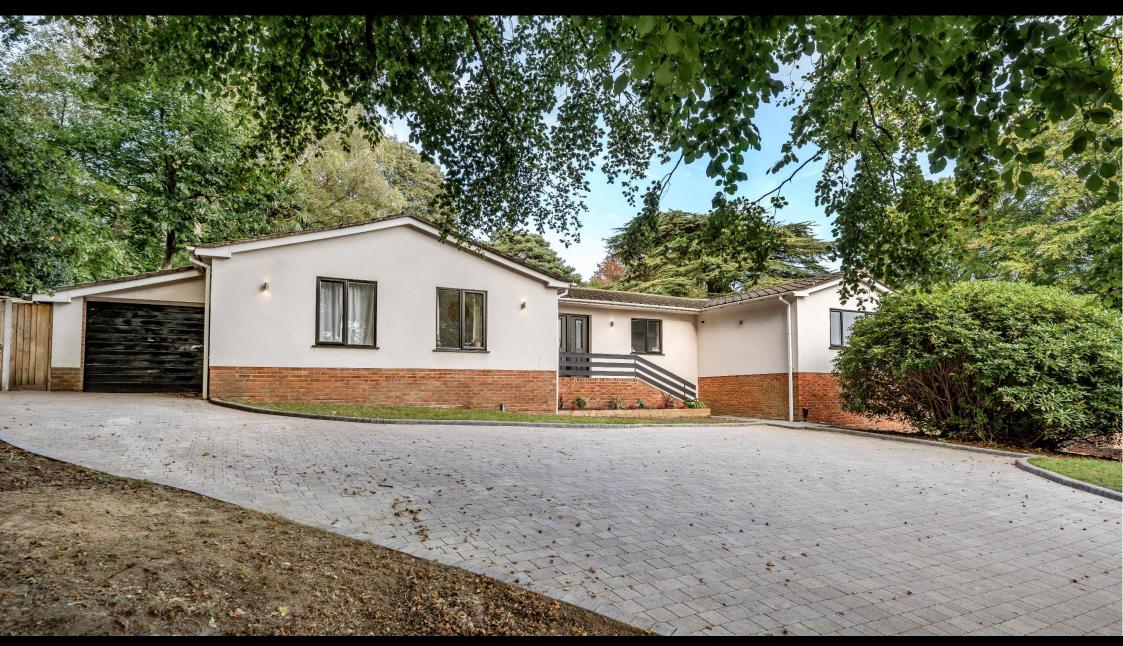

# **ACCOMMODATION**

A spacious detached bungalow that is positioned in a highly favoured back street within walking distance of Bassett Wood on a plot of a fifth of an acre. The property has been extended to provide a home of enviable proportions that will appeal to upsizers and downsizers alike who are seeking something unique in design. The stunning open plan kitchen/dining room and lounge is an exceptional space that must be seen to be appreciated while there is the added benefit of a utility room. The large principal bedroom boasts a high-level vaulted ceiling and incorporates the stylish en-suite bathroom that is a luxury touch while double doors open to the garden. The front aspect bedroom two has an en-suite shower and bedroom three has a similar view. Bedroom four (no natural light) is an optional dressing room or study and the family bathroom displays a four-piece white suite. Off road parking is provided for several vehicles and there is an attached garage. The rear garden has an open yet private outlook and trees beyond the boundary offer an attractive view. A large concrete base in the top left corner is the ideal place for a summer house or hot tub.