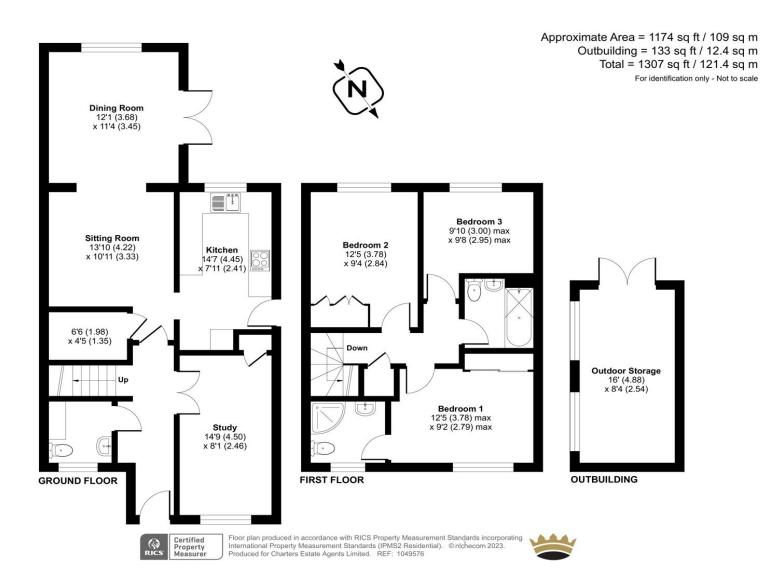

## **ACCOMMODATION**

This wonderful detached house is a spacious family home that boasts over 1300 square feet of living space. Nestled in the popular location of North Baddesley with its excellent schools and amenities, it offers the perfect combination of comfort and practicality. The property features a generously sized garden, ideal for outdoor activities, gardening, or simply relaxing in the open air. In addition, it provides convenient off-street parking for multiple cars to the front. As you step inside, you will appreciate the thoughtful design of the house. The ground floor includes a downstairs cloakroom, perfect for guests, and a separate study, ideal for those who work from home or need a private workspace. The open-plan living areas create a sense of space and light, making it a welcoming environment for family and friends to gather. Upstairs, the house continues to impress with three double bedrooms. The principal bedroom features an ensuite bathroom, providing a private and luxurious retreat. A well-appointed family bathroom serves the other two bedrooms, offering comfort and convenience for all residents. With its spacious living areas, attractive outdoor space, and modern amenities, this detached house is the epitome of comfortable family living.

## **SPECIFICATION**

- Detached house
- Off-street parking
- Good size garden
- Three bedrooms
- Ensuite to the principal bedroom
- Downstairs cloakroom