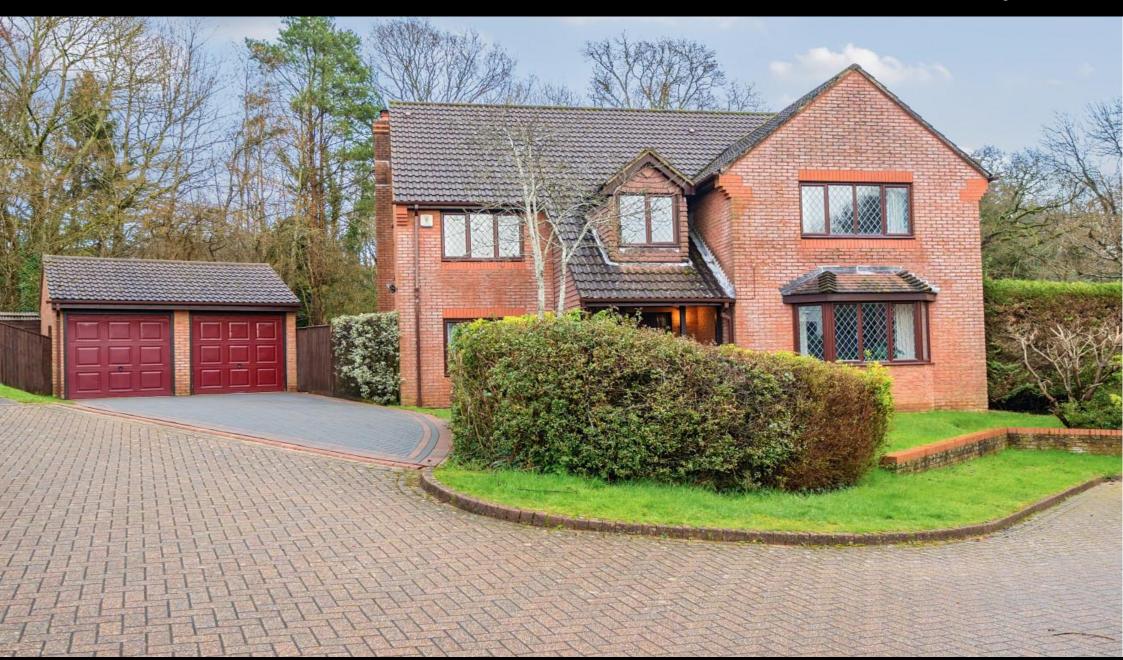

# **ACCOMMODATION**

This property stands out as one of the most remarkable homes within its development, nestled against private woodland providing a stunning sylvan setting in a highly coveted residential area. Offering spacious and versatile living accommodation, this five-bedroom detached family residence is strategically positioned, set at the end of this desirable cul de sac. It boasts an expansive frontage providing ample parking space, a detached double garage, and a meticulously landscaped private garden. Upon entering the home, you are greeted by an inviting entrance hall that sets the tone for the impeccable interior. The ground floor boasts three reception rooms, including a sitting room and a separate dining room at the front, offering a versatile and well-utilised living space. The 21'7ft family room at the rear opens into a conservatory, seamlessly extending the living area and providing additional flexibility for various activities. The well-appointed kitchen/breakfast room is a focal point of the home, featuring French doors that open out to a patio terrace. This connection to the outdoor space enhances the living experience, allowing for easy indoor-outdoor flow. A utility room complements the kitchen, adding practicality to daily living. A cloakroom on the ground floor adds to the convenience. Ascending to the first floor, an impressive galleried landing provides access to five generously proportioned bedrooms. The principal bedroom and bedroom two are particularly notable, benefiting from luxurious en-suite facilities. The remaining bedrooms are served by a well-designed family bathroom. Externally, the expansive rear garden is a highlight, predominantly laid to lawn and featuring two patio terrace areas that are perfect for all fresco dining. Mature shrubs and trees border the rear, enhancing the privacy of the space and creating a peaceful oasis.