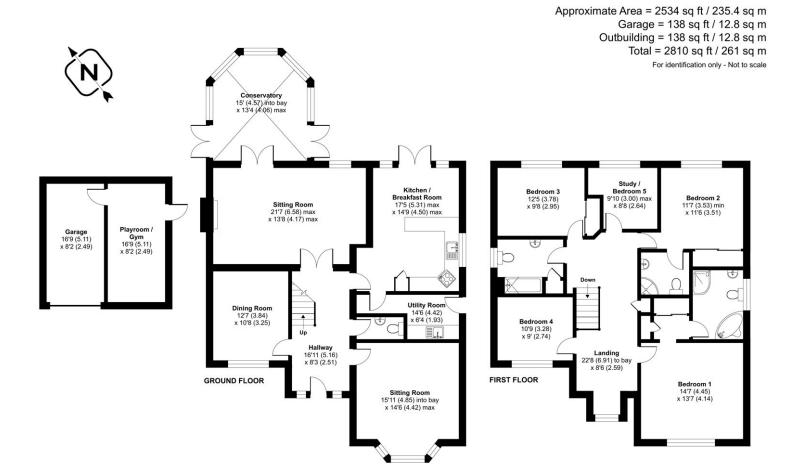

Floor plan produced in accordance with RICS Property Measurement Standards incorporating International Property Measurement Standards (IPMS2 Residential). @ntchecom 2024. Produced for Charters Estate Agents Limited. REF: 1095119