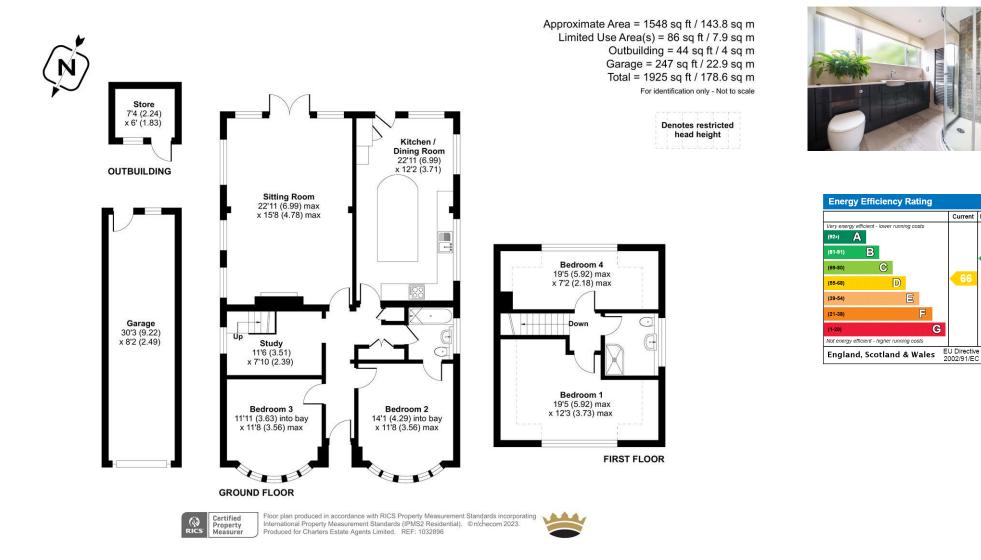

## ACCOMMODATION

Individually designed, detached family home with accommodation that provides versatile living, located in a unique, quiet position within the popular town of Chandlers Ford. This substantial home encapsulates the true essence of a family residence and has been thoughtfully enhanced and renovated by the current owners. It has an array of living opportunities and offers the potential for a multi-generational lifestyle. On entering the property, a substantial entrance hall leads to all the principal rooms, with two of the four bedrooms to the front of the property, one of which is currently utilised as a well-proportioned home office, or could be used as guest accommodation. Both of these double bedrooms are served by the family bathroom, which could additionally serve as an en-suite for bedroom two. The well-appointed sitting room is to the rear of the property, and features plentiful space for entertaining and relaxing alike. French doors open out onto the private enclosed garden, flooding the room with natural light. The impressive kitchen/dining room is finished to the highest standard, fully fitted with integrated appliances and clever storage solutions, along with feature island and access to the outside dining area. Completing the ground floor is a useful study area. Stairs rise to the first floor where you will find two double bedrooms, both of which are all served by the luxury family shower room. Externally the southerly facing gardens provide a private sanctuary, with a new high-quality porcelain terraced area providing an immersive dining experience. The formal lawn is bordered by mature hedging interspersed with specimen trees and shrubs. To the front, the driveway offers ample parking and leads to the separate tandem length garage.