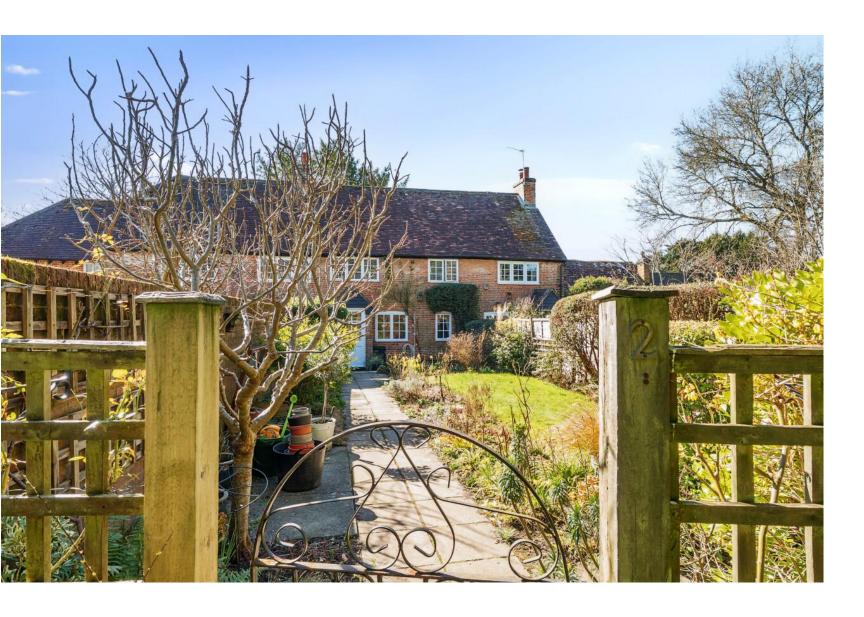

### **ACCOMMODATION**

Available from mid-April 2025, this beautiful, period cottage is situated near the small park and village pond and located on a private road with a brook running alongside. You approach the property through the good-sized, beautiful and easily maintained cottage garden with roses either side of the path. To the front of the cottage is a patio which is a peaceful and stunning area for "Al Fresco" dining in the summer months. You enter the cottage through the vestibule into the welcoming open plan reception room complete with separate dining area with original beams adding further character. The "L" shaped kitchen with appliances has an abundance of light and feeling of space due to the partly vaulted ceiling with integrated sky light. The ground floor of the cottage is completed with a full bathroom just before the kitchen. On the first floor there is a large principal bedroom, again with original beams, built in storage and en-suite shower room. The second bedroom is a large single with built in storage and views out over the garden. The property has one parking space and one single garage.