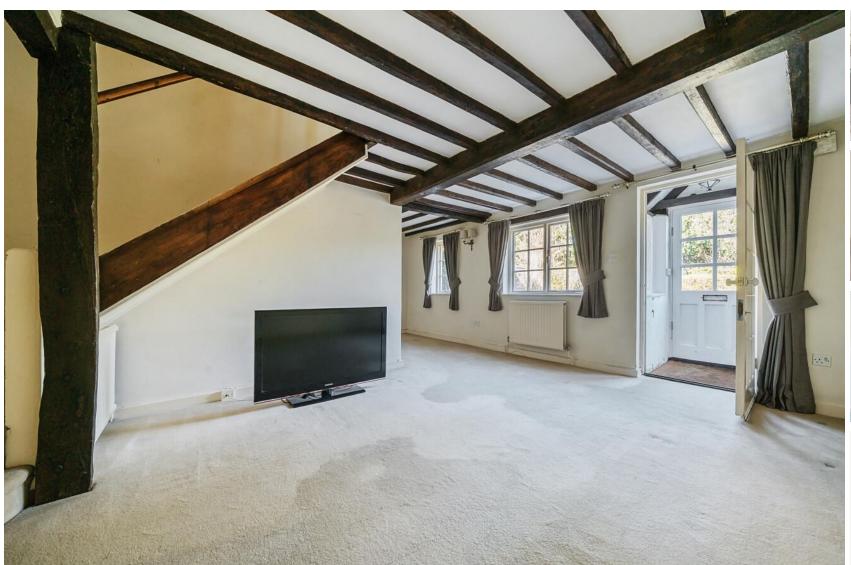

### **ACCOMMODATION**

Available from mid-April 2025, this beautiful, period cottage is situated near the small park and village pond and located on a private road with a brook running alongside. You approach the property through the good-sized, beautiful and easily maintained cottage garden with roses either side of the path. To the front of the cottage is a patio which is a peaceful and stunning area for "Al Fresco" dining in the summer months. You enter the cottage through the vestibule into the welcoming open plan reception room complete with separate dining area with original beams adding further character. The "L" shaped kitchen with appliances has an abundance of light and feeling of space due to the partly vaulted ceiling with integrated sky light. The ground floor of the cottage is completed with a full bathroom just before the kitchen. On the first floor there is a large principal bedroom, again with original beams, built in storage and en-suite shower room. The second bedroom is a large single with built in storage and views out over the garden. The property has one parking space and one single garage.