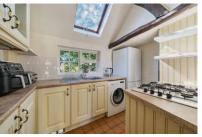

### **ACCOMMODATION**

Available from mid-April 2025, this beautiful, period cottage is situated near the small park and village pond and located on a private road with a brook running alongside. You approach the property through the good-sized, beautiful and easily maintained cottage garden with roses either side of the path. To the front of the cottage is a patio which is a peaceful and stunning area for "Al Fresco" dining in the summer months. You enter the cottage through the vestibule into the welcoming open plan reception room complete with separate dining area with original beams adding further character. The "L" shaped kitchen with appliances has an abundance of light and feeling of space due to the partly vaulted ceiling with integrated sky light. The ground floor of the cottage is completed with a full bathroom just before the kitchen. On the first floor there is a large principal bedroom, again with original beams, built in storage and en-suite shower room. The second bedroom is a large single with built in storage and views out over the garden. The property has one parking space and one single garage.