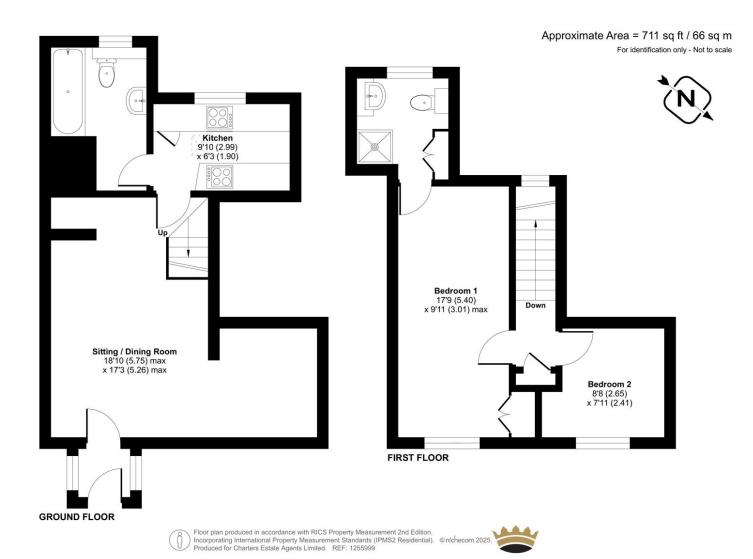

### **ACCOMMODATION**

Available from mid-April 2025, this beautiful, period cottage is situated near the small park and village pond and located on a private road with a brook running alongside. You approach the property through the good-sized, beautiful and easily maintained cottage garden with roses either side of the path. To the front of the cottage is a patio which is a peaceful and stunning area for "Al Fresco" dining in the summer months. You enter the cottage through the vestibule into the welcoming open plan reception room complete with separate dining area with original beams adding further character. The "L" shaped kitchen with appliances has an abundance of light and feeling of space due to the partly vaulted ceiling with integrated sky light. The ground floor of the cottage is completed with a full bathroom just before the kitchen. On the first floor there is a large principal bedroom, again with original beams, built in storage and en-suite shower room. The second bedroom is a large single with built in storage and views out over the garden. The property has one parking space and one single garage.