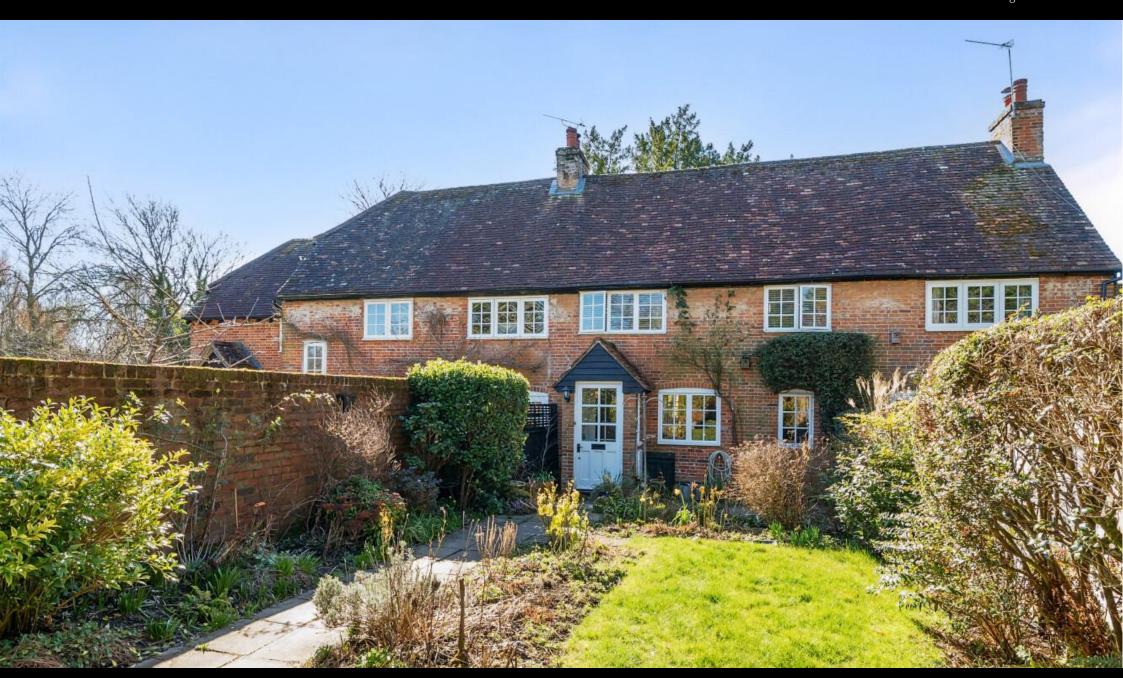

### **ACCOMMODATION**

Available from mid-April 2025, this beautiful, period cottage is situated near the small park and village pond and located on a private road with a brook running alongside. You approach the property through the good-sized, beautiful and easily maintained cottage garden with roses either side of the path. To the front of the cottage is a patio which is a peaceful and stunning area for "Al Fresco" dining in the summer months. You enter the cottage through the vestibule into the welcoming open plan reception room complete with separate dining area with original beams adding further character. The "L" shaped kitchen with appliances has an abundance of light and feeling of space due to the partly vaulted ceiling with integrated sky light. The ground floor of the cottage is completed with a full bathroom just before the kitchen. On the first floor there is a large principal bedroom, again with original beams, built in storage and en-suite shower room. The second bedroom is a large single with built in storage and views out over the garden. The property has one parking space and one single garage.