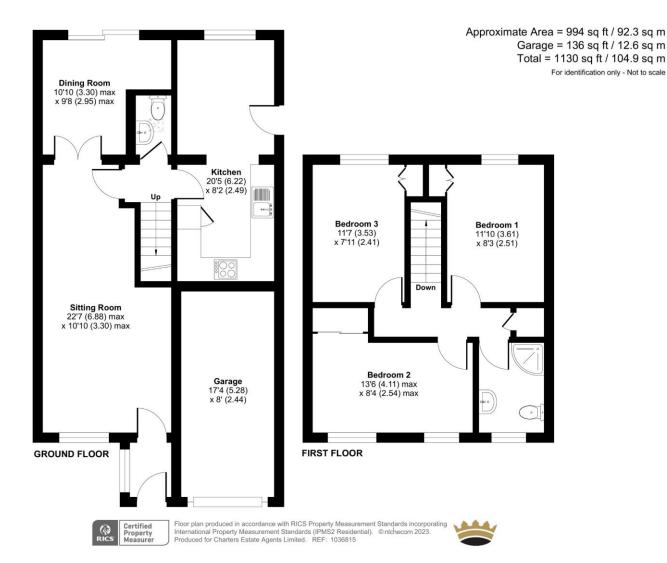

## **ACCOMMODATION**

This fantastic family home boasts three double bedrooms and a well-thought-out extension. With plenty of off-road parking, a separate dining room, a convenient breakfast room, and an integral garage, this modern property is ideal for a family. Upon entering, you'll find a practical entrance porch that leads to a spacious and open living area. The dining room, separated by feature French doors provides access to the private enclosed garden through a sliding patio door onto the patio area, perfect for al fresco dinning. The delightful accommodation continues to delight with guest cloakroom with a skylight. Completing the ground floor is a traditional kitchen with a breakfast room and a pedestrian access to the rear garden. Stairs rise to the first floor, you'll discover three double bedrooms, each equipped with fitted wardrobe space. These rooms are serviced by a modern shower room featuring a generously sized shower cubicle. Externally, the property is set back from the road and provides ample off-road parking through a paved driveway. The integral garage is accessible via an up-and-over door. The rear garden has been designed for low maintenance and includes a mix of patio areas and a well-kept lawn, separated

## **SPECIFICATION**

- · Extended family home
- Three well-appointed bedrooms
- Separate Living room and dining room
- Modern family bathroom
- Private enclosed garden
- · Garage and driveway parking

LOCAL AUTHORITY
Eastleigh Borough Council