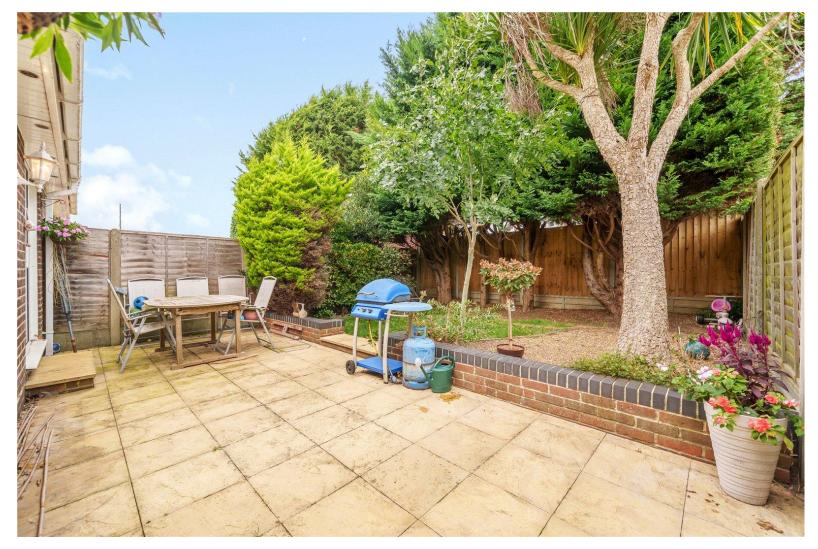

## **ACCOMMODATION**

This fantastic family home boasts three double bedrooms and a well-thought-out extension. With plenty of off-road parking, a separate dining room, a convenient breakfast room, and an integral garage, this modern property is ideal for a family. Upon entering, you'll find a practical entrance porch that leads to a spacious and open living area. The dining room, separated by feature French doors provides access to the private enclosed garden through a sliding patio door onto the patio area, perfect for al fresco dinning. The delightful accommodation continues to delight with guest cloakroom with a skylight. Completing the ground floor is a traditional kitchen with a breakfast room and a pedestrian access to the rear garden. Stairs rise to the first floor, you'll discover three double bedrooms, each equipped with fitted wardrobe space. These rooms are serviced by a modern shower room featuring a generously sized shower cubicle. Externally, the property is set back from the road and provides ample off-road parking through a paved driveway. The integral garage is accessible via an up-and-over door. The rear garden has been designed for low maintenance and includes a mix of patio areas and a well-kept lawn, separated