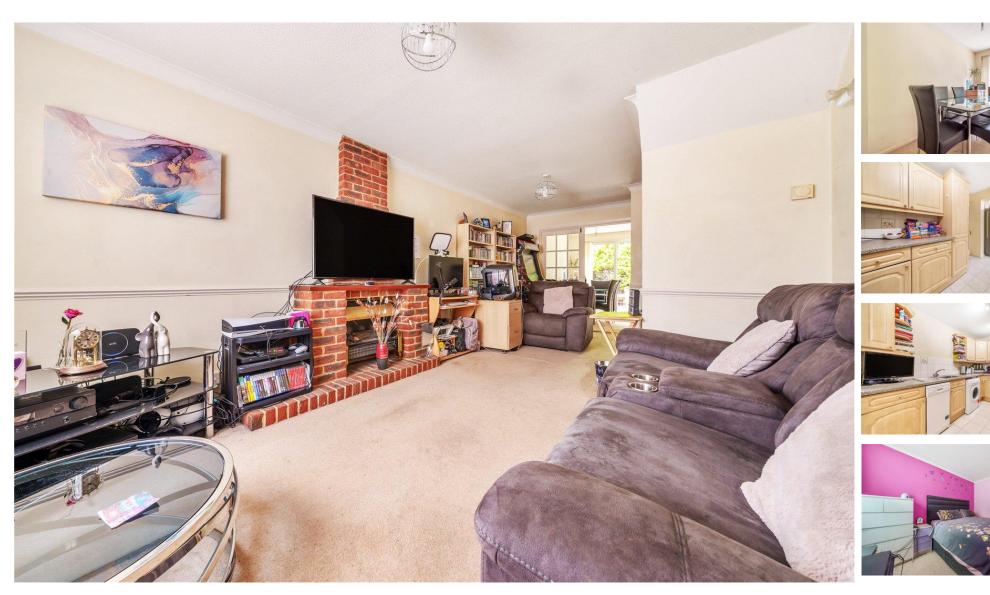

## **ACCOMMODATION**

This fantastic family home boasts three double bedrooms and a well-thought-out extension. With plenty of off-road parking, a separate dining room, a convenient breakfast room, and an integral garage, this modern property is ideal for a family. Upon entering, you'll find a practical entrance porch that leads to a spacious and open living area. The dining room, separated by feature French doors provides access to the private enclosed garden through a sliding patio door onto the patio area, perfect for al fresco dinning. The delightful accommodation continues to delight with guest cloakroom with a skylight. Completing the ground floor is a traditional kitchen with a breakfast room and a pedestrian access to the rear garden. Stairs rise to the first floor, you'll discover three double bedrooms, each equipped with fitted wardrobe space. These rooms are serviced by a modern shower room featuring a generously sized shower cubicle. Externally, the property is set back from the road and provides ample off-road parking through a paved driveway. The integral garage is accessible via an up-and-over door. The rear garden has been designed for low maintenance and includes a mix of patio areas and a well-kept lawn, separated