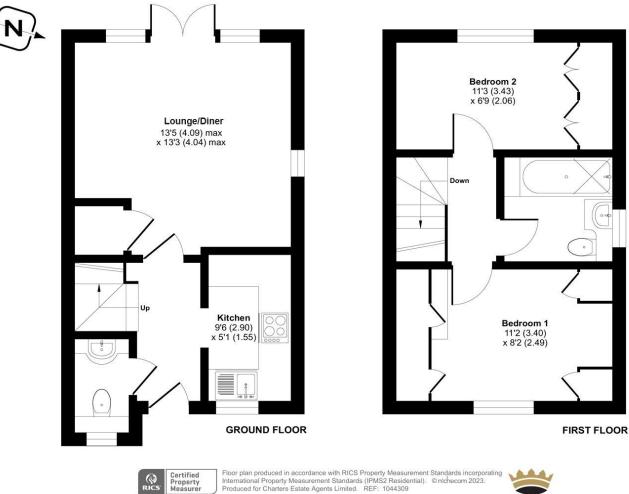

and nestled away from the main road. Step inside to discover a modern fitted kitchen with integrated white goods, a generously sized lounge diner with French doors leading to the garden, and a convenient cloakroom/wc. Ascending to the first floor, you'll find two spacious double bedrooms, each boasting ample fitted storage, and a family bathroom designed for comfort. Ideal for both first-time buyers seeking a cozy haven and savvy investors looking for a promising opportunity. Outside, this home impresses with its practicality, offering off-road parking on the driveway and a delightful wrap-around garden, perfect for outdoor relaxation and entertaining. Don't miss the chance to make this modern gem your own.

Approximate Area = 611 sq ft / 56.7 sq m For identification only - Not to scale







## SITUATION

Well-positioned just outside the heart of Winchester city centre and only a short drive from the main line railway station. Winchester is steeped in history, particularly around the cathedral and college. The thriving city centre has an interesting range of shops, restaurants and cultural amenities including a theatre, cinema and sports centre. Communications are excellent with the A303, A34, M3 and M27 within easy reach.





## SPECIFICATION

- Modern two bedroom end of terrace home
- Built in 2017
- Close to local amenities, bus routes and Winchester Hospital
- Driveway parking
- Wrap around garden
- Generous lounge/diner

LOCAL AUTHORITY Winchester City Council Council Tax Band C

GUIDE PRICE Offers IEO £265,000

**TENURE** Freehold

Disclaimer Property Details: The