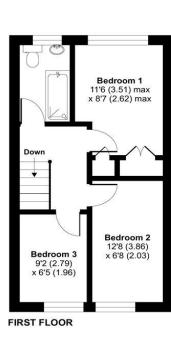

Approximate Area = 837 sq ft / 77.8 sq m Garage = 134 sq ft / 12.4 sq m Total = 971 sq ft / 90.2 sq mFor identification only - Not to scale

**GROUND FLOOR** 

Family Room 7'10 (2.39) x 7'4 (2.24)

Kitchen /

**Dining Room** 13'10 (4.22) x 11'5 (3.48)

Sitting Room

14'9 (4.50) max

x 10'9 (3.28) max

Floor plan produced in accordance with RICS Property Measurement Standards incorporating International Property Measurement Standards (IPMS2 Residential). © n/checom 2023. Produced for Charters Estate Agents Limited. REF: 1049083