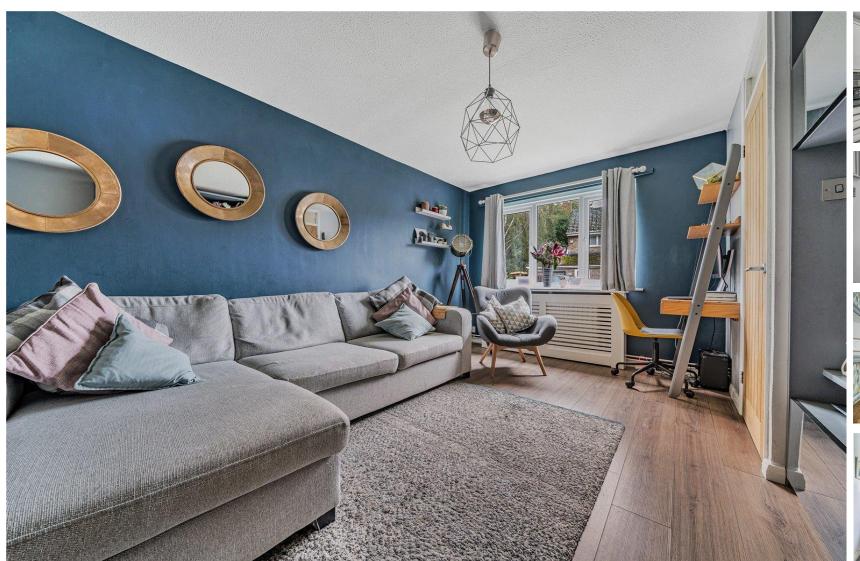

## **ACCOMMODATION**

This significantly extended, three-bedroom home has been enhanced and improved to create light and spacious living throughout. Positioned in a quiet and convenient cul-de-sac the ground floor accommodation comprises an entrance hallway that leads to all principal rooms. The spacious sitting room has a contemporary design and seamlessly connects to the impressive kitchen/ dining room featuring a range of clever storage solutions with doors to the rear garden. To complete the ground floor is a guest cloakroom. The first floor continues to delight with three bedrooms all serviced by the modern family bathroom. Continuing outside, you will gravitate towards the private enclosed garden which has been well maintained and includes mature lawn with sleeper style boarders and large decked area perfect for all fresco dining. This home also benefits from a driveway, garage and well established front garden.

## **SPECIFICATION**

- Extended family home
- Three well-appointed bedrooms
- Impressive kitchen
- Modern family bathroom
- Light and bright garden room
- Private and landscaped garden
- Driveway parking