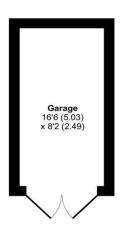

Approximate Area = 837 sq ft / 77.8 sq m Garage = 134 sq ft / 12.4 sq m Total = 971 sq ft / 90.2 sq mFor identification only - Not to scale

**GROUND FLOOR** 

Family Room 7'10 (2.39) x 7'4 (2.24)

Kitchen /