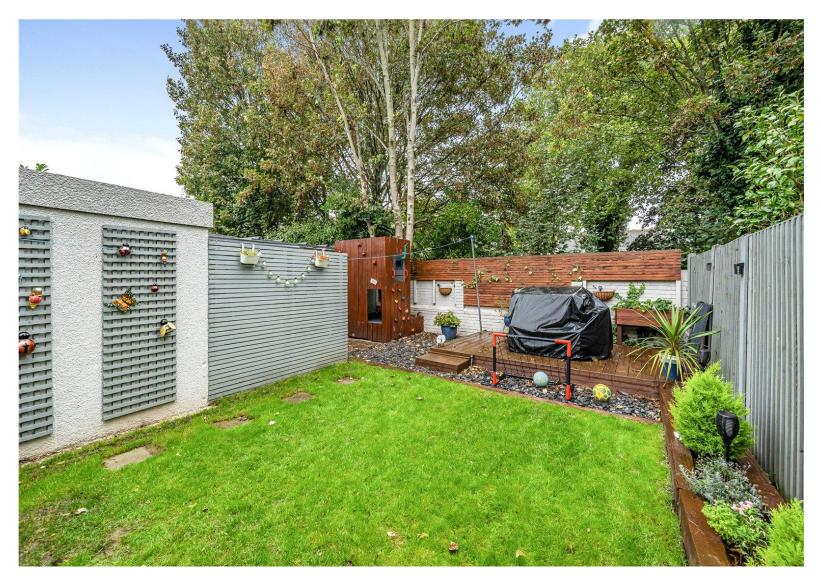

## **ACCOMMODATION**

This significantly extended, three-bedroom home has been enhanced and improved to create light and spacious living throughout. Positioned in a quiet and convenient cul-de-sac the ground floor accommodation comprises an entrance hallway that leads to all principal rooms. The spacious sitting room has a contemporary design and seamlessly connects to the impressive kitchen/ dining room featuring a range of clever storage solutions with doors to the rear garden. To complete the ground floor is a guest cloakroom. The first floor continues to delight with three bedrooms all serviced by the modern family bathroom. Continuing outside, you will gravitate towards the private enclosed garden which has been well maintained and includes mature lawn with sleeper style boarders and large decked area perfect for all fresco dining. This home also benefits from a driveway, garage and well established front garden.

## **SPECIFICATION**

- Extended family home
- Three well-appointed bedrooms
- Impressive kitchen
- Modern family bathroom
- Light and bright garden room
- Private and landscaped garden
- Driveway parking