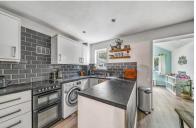

## **ACCOMMODATION**

This significantly extended, three-bedroom home has been enhanced and improved to create light and spacious living throughout. Positioned in a quiet and convenient cul-de-sac the ground floor accommodation comprises an entrance hallway that leads to all principal rooms. The spacious sitting room has a contemporary design and seamlessly connects to the impressive kitchen/ dining room featuring a range of clever storage solutions with doors to the rear garden. To complete the ground floor is a guest cloakroom. The first floor continues to delight with three bedrooms all serviced by the modern family bathroom. Continuing outside, you will gravitate towards the private enclosed garden which has been well maintained and includes mature lawn with sleeper style boarders and large decked area perfect for all fresco dining. This home also benefits from a driveway, garage and well established front garden.

## **SPECIFICATION**

- Extended family home
- Three well-appointed bedrooms
- Impressive kitchen
- Modern family bathroom
- Light and bright garden room
- Private and landscaped garden
- Driveway parking