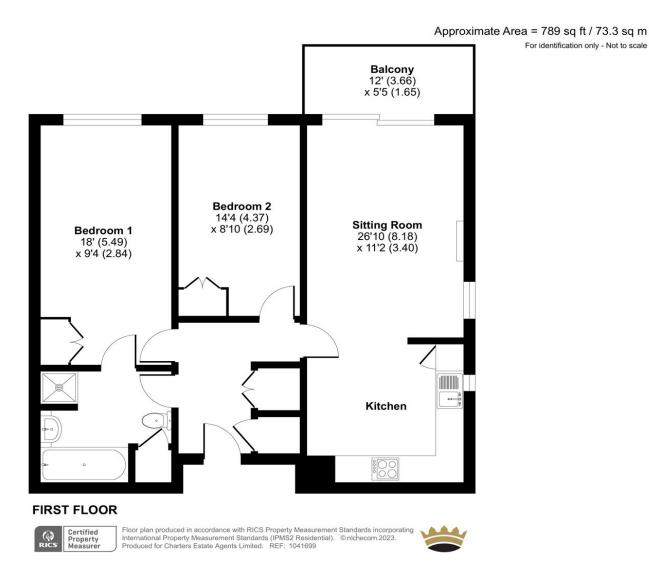

#### ACCOMMODATION

A traditional two double-bedroom first-floor apartment, located in the sought-after Knightwood Mews development. Operated by the renowned Brendoncare group who are dedicated to crafting a living environment exclusively tailored for those seeking age-appropriate accommodations. They are committed to upholding the highest standards of assisted living while preserving your cherished independence. The welcoming accommodation includes a spacious open-plan style living area, seamlessly connecting the kitchen with integral white goods and clever storage solutions. The sitting room includes access to the feature private terrace, creating an ideal spot to enjoy al fresco dining or to indulge in a good book. The two double bedrooms with integral storage offer ample space for relaxation. Completing the accommodation is a well-appointed and spacious Jack and Jill bathroom, with access from both the hallway and the principal bedroom. The property benefits from being an end-unit, providing two garden aspects. At Knightwood Mews, you can relish individual privacy in your apartment, while also having access to convenient resident facilities, including a restaurant, shop, hairdressers, clubs, and various activities that foster a vibrant community. Additionally, this delightful property comes with the added benefit of no forward chain, making your move seamless and stress-free. https://www.brendoncare.org.uk/carehomes/knightwood/#extracare

## SPECIFICATION

- First-floor apartment
- Two double bedrooms
- Sought-after location
- Open-plan kitchen/diner
- Age-exclusive development
- No onward chain