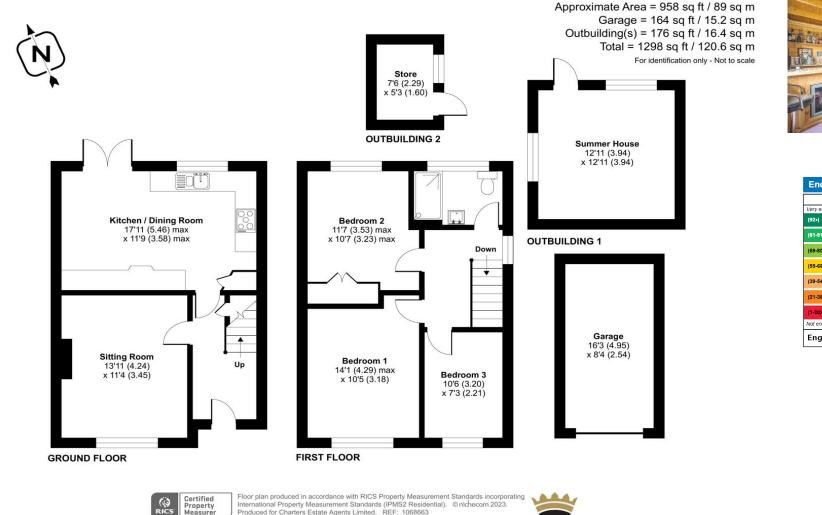

### ACCOMMODATION

Fantastic three-bedroom home positioned in a desirable Chandler's Ford location. The spacious hallway provides a warm welcome and leads to the high-quality kitchen/dining room, featuring a range of clever storage solutions and essential utilities, with doors leading to the garden beyond. The ground floor accommodation continues to delight with a spacious sitting room. Stairs rise to the first floor which includes three well-proportioned rooms and a modern shower room. Continuing outside, the property also benefits from an enclosed and easily maintainable rear garden, the patio area provides an area for al-fresco dining and BBQs in the summer, whilst the upper level is ideal for the whole family with an artificial lawn and access to the quaint summer house. To complete this home is a large driveway and well-maintained front gardens as well as a single garage in a block.