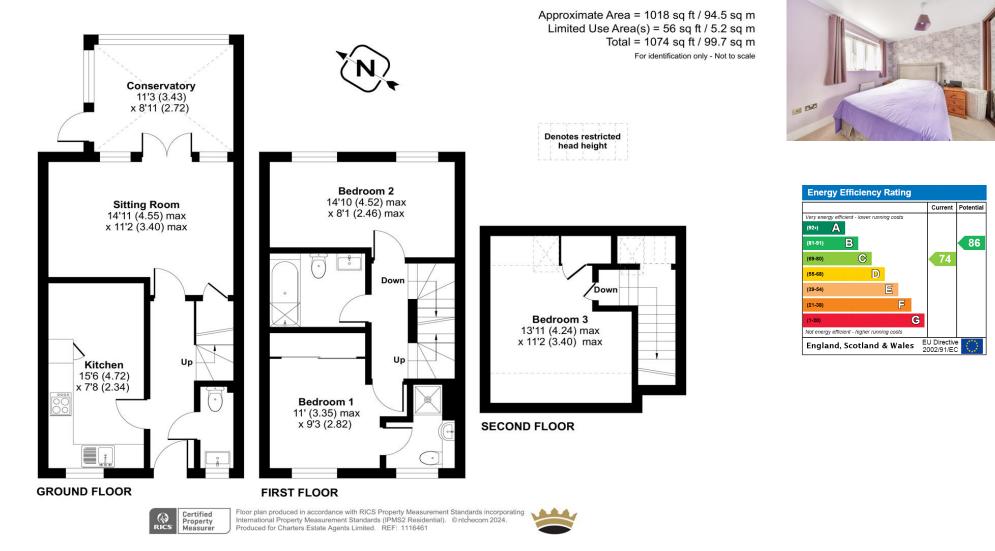

### ACCOMMODATION

A very smartly presented three-bedroom, two-bathroom townhouse situated in a pleasant, quiet cul de sac in Shedfield. This attractive modern property enjoys accommodation over three floors, and benefits from a lovely conservatory extension. There is also a good size sitting room, and a contemporary kitchen on the ground floor. On the first floor you'll find the principal bedroom with en suite shower room, another double size bedroom, and a modern family bathroom. A staircase continues to the second floor where there is another good size double bedroom. The rear garden is neat and enclosed with a pretty leafy outlook, mainly lawn with shrub borders and a patio area for al fresco entertaining.

### SPECIFICATION

- Fabulous cottage style townhouse
- Three double bedrooms
- Conservatory extension
- Two bathrooms
- Off road parking
- Lovely rear garden
- Quiet cul de sac position

LOCAL AUTHORITY Winchester City Council Council Tax Band: C