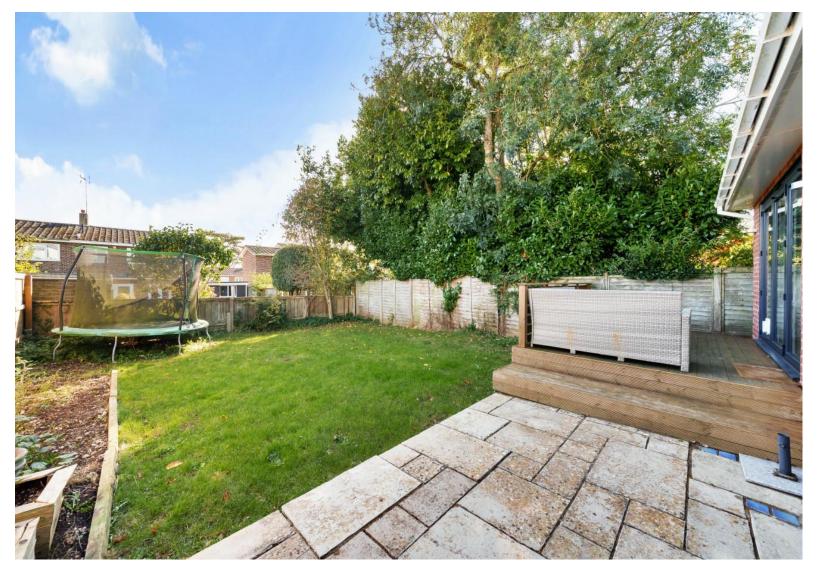

## **ACCOMMODATION**

Exceptionally situated within a short walk from Perins School and the vibrant heart of Alresford, this perfect family residence has been thoughtfully expanded and tastefully adorned throughout. The ground level features a convenient downstairs cloakroom, a contemporary well-equipped kitchen, an impressive open-plan sitting and dining area with skylights, and bifold doors leading to the rear garden. Additionally, there is a separate study or family room with its own skylight, which could be utilized as a further guest bedroom. The first floor accommodates two generously sized double bedrooms, an additional single bedroom, and a modern family bathroom. The property's frontage offers ample driveway parking and includes a single garage with a rear workshop area. The private enclosed rear garden boasts a patio and raised decking, providing an ideal setting for outdoor dining.