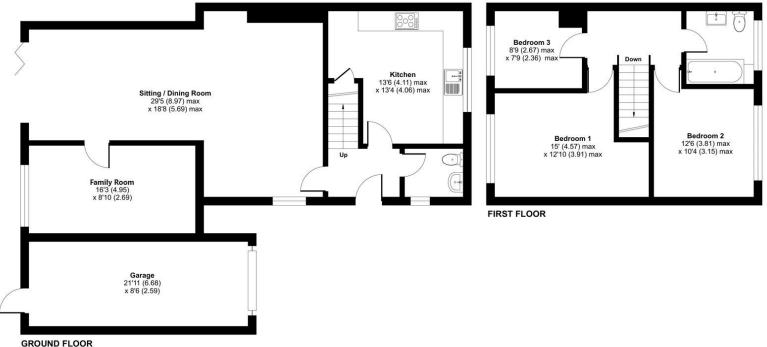

Approximate Area = 1323 sq ft / 122.9 sq m Garage = 186 sq ft / 17.2 sq m Total = 1509 sq ft / 140.1 sq m

For identification only - Not to scale

RICS Certified Property Measurer

Floor plan produced in accordance with RICS Property Measurement Standards incorporating International Property Measurement Standards (IPMS2 Residential). @ nichecom 2023. Produced for Charters Estate Agents Limited. REF: 1043229