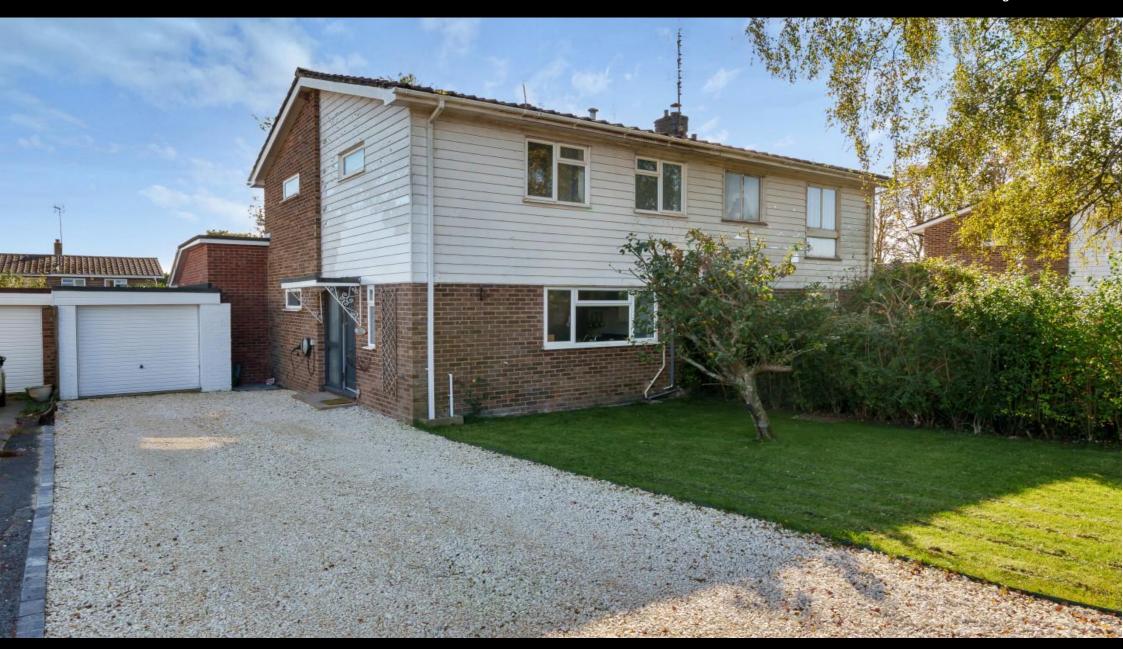

## **ACCOMMODATION**

Exceptionally situated within a short walk from Perins School and the vibrant heart of Alresford, this perfect family residence has been thoughtfully expanded and tastefully adorned throughout. The ground level features a convenient downstairs cloakroom, a contemporary well-equipped kitchen, an impressive open-plan sitting and dining area with skylights, and bifold doors leading to the rear garden. Additionally, there is a separate study or family room with its own skylight, which could be utilized as a further guest bedroom. The first floor accommodates two generously sized double bedrooms, an additional single bedroom, and a modern family bathroom. The property's frontage offers ample driveway parking and includes a single garage with a rear workshop area. The private enclosed rear garden boasts a patio and raised decking, providing an ideal setting for outdoor dining.

# **SPECIFICATION**

- · Close proximity to the centre of Alresford
- Open plan living
- Modern Fitted kitchen
- Three-bedroom family home
- Semi-detached
- Garage, separate workshop and driveway parking
- Private enclosed garden