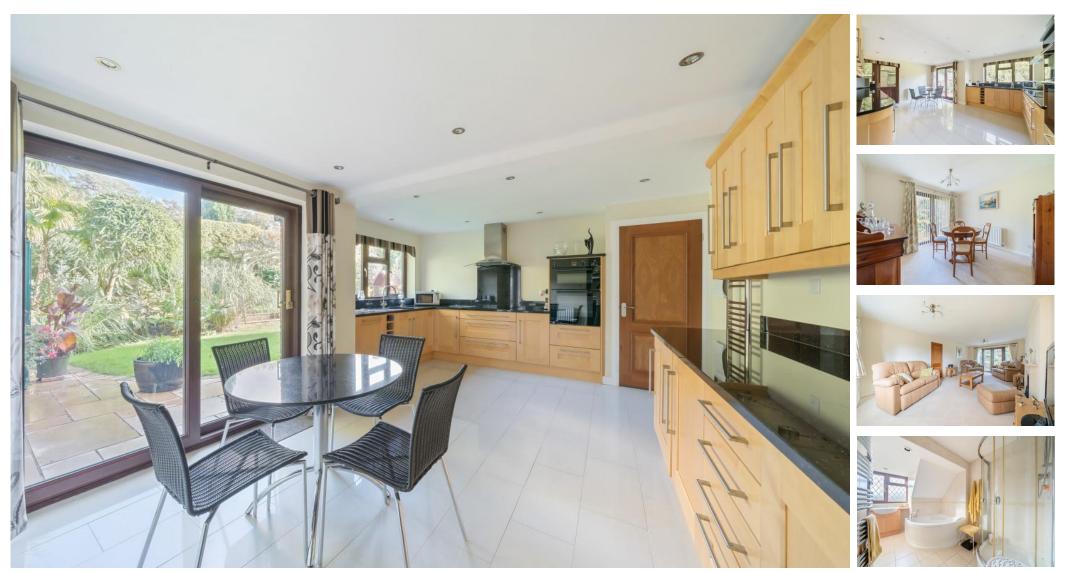

## ACCOMMODATION

Quietly placed within a private section of the secluded cul-de-sac location of Woodpecker Copse, comes this remarkably deceptive four/five-bedroom detached residence. The handsome architecture and double driveway accompany the integral double garage as you reach the entrance to the home. Stepping inside, the open entrance hallway welcomes you to the property, leading to the spacious, dual aspect sitting room on the right. The sitting room features a bay widow to the front and a charming feature fireplace. The hub of the home is the open plan Kitchen/ breakfast room, flooded with natural light and benefitting from ample storage, integrated appliances and glossy counters. A separate dining room features access to the rear garden via a set of double doors. In addition, the entrance hall provides access to the integral double garage. The ground floor accommodation is completed by a cloakroom. Ascending an open stairwell to the first floor, you'll discover the four generously appointed double bedrooms. The Principal Suite benefits from the fifth room, currently utilised as a walk-in wardrobe and offering full built-in storage, an ideal space for a nursery or dressing area, in addition to a luxury three-piece en-suite bath room. The further bedrooms are all served by the family four-piece bathroom, with a bath and separate shower. Externally the rear garden is set privately with a treelined outlook, enhancing privacy. A patio area with pond provides an ideal space to relax, and there are further lawn areas, set across two levels, for enjoying the garden. Charge payable for private road.