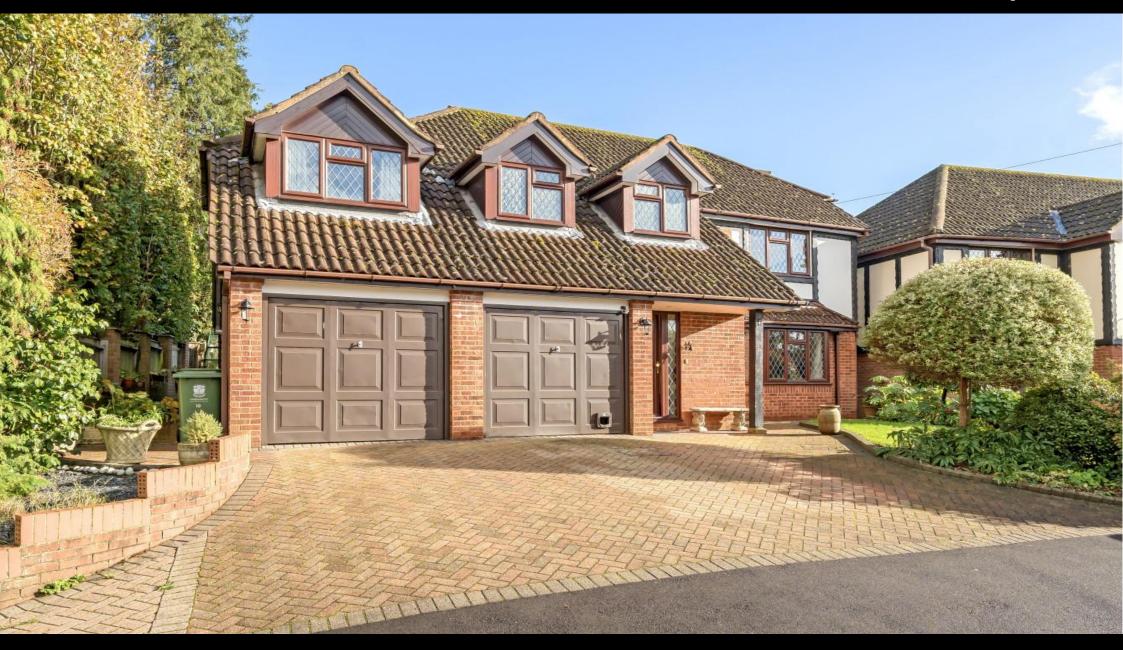

## ACCOMMODATION

Quietly placed within a private section of the secluded cul-de-sac location of Woodpecker Copse, comes this remarkably deceptive four/five-bedroom detached residence. The handsome architecture and double driveway accompany the integral double garage as you reach the entrance to the home. Stepping inside, the open entrance hallway welcomes you to the property, leading to the spacious, dual aspect sitting room on the right. The sitting room features a bay widow to the front and a charming feature fireplace. The hub of the home is the open plan Kitchen/ breakfast room, flooded with natural light and benefitting from ample storage, integrated appliances and glossy counters. A separate dining room features access to the rear garden via a set of double doors. In addition, the entrance hall provides access to the integral double garage. The ground floor accommodation is completed by a cloakroom. Ascending an open stairwell to the first floor, you'll discover the four generously appointed double bedrooms. The Principal Suite benefits from the fifth room, currently utilised as a walk-in wardrobe and offering full built-in storage, an ideal space for a nursery or dressing area, in addition to a luxury three-piece en-suite bath room. The further bedrooms are all served by the family four-piece bathroom, with a bath and separate shower. Externally the rear garden is set privately with a treelined outlook, enhancing privacy. A patio area with pond provides an ideal space to relax, and there are further lawn areas, set across two levels, for enjoying the garden. Charge payable for private road.