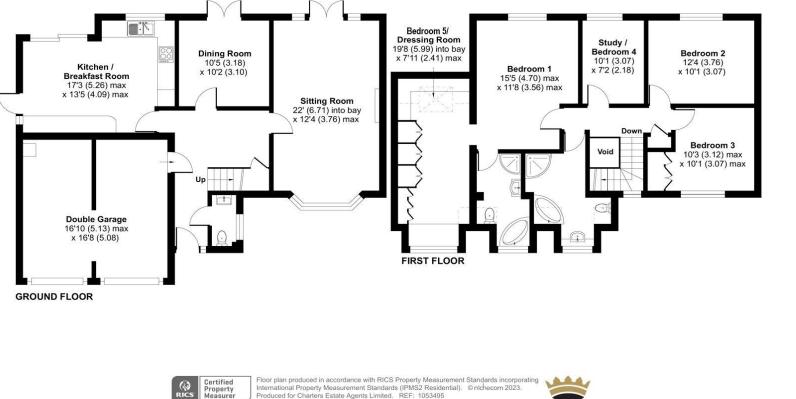

Approximate Area = 1638 sq ft / 152.1 sq m Limited Use Area(s) = 46 sq ft / 4.2 sq m Garage = 281 sq ft / 26.1 sq m Total = 1965 sq ft / 182.4 sq m For identification only - Not to scale

**Denotes restricted** 

head height

Scan the QR code to find out more information about this property.