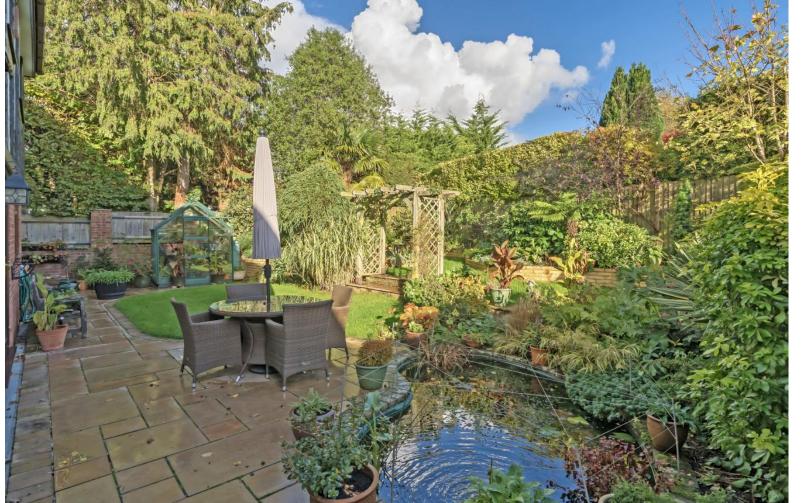

## ACCOMMODATION

Quietly placed within a private section of the secluded cul-de-sac location of Woodpecker Copse, comes this remarkably deceptive four/five-bedroom detached residence. The handsome architecture and double driveway accompany the integral double garage as you reach the entrance to the home. Stepping inside, the open entrance hallway welcomes you to the property, leading to the spacious, dual aspect sitting room on the right. The sitting room features a bay widow to the front and a charming feature fireplace. The hub of the home is the open plan Kitchen/ breakfast room, flooded with natural light and benefitting from ample storage, integrated appliances and glossy counters. A separate dining room features access to the rear garden via a set of double doors. In addition, the entrance hall provides access to the integral double garage. The ground floor accommodation is completed by a cloakroom. Ascending an open stairwell to the first floor, you'll discover the four generously appointed double bedrooms. The Principal Suite benefits from the fifth room, currently utilised as a walk-in wardrobe and offering full built-in storage, an ideal space for a nursery or dressing area, in addition to a luxury three-piece en-suite bath room. The further bedrooms are all served by the family four-piece bathroom, with a bath and separate shower. Externally the rear garden is set privately with a treelined outlook, enhancing privacy. A patio area with pond provides an ideal space to relax, and there are further lawn areas, set across two levels, for enjoying the garden. Charge payable for private road.