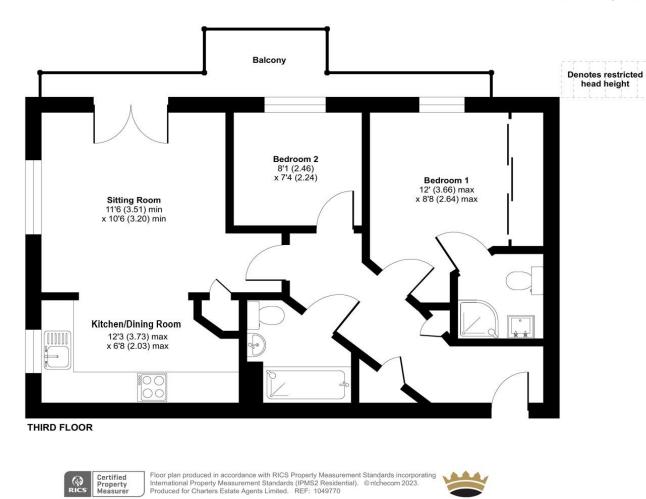

Approximate Area = 590 sq ft / 54.8 sq m For identification only - Not to scale

# SPECIFICATION

- Contemporary apartment
- Ideal first-time buy or investment purchase
- Located close to Eastleigh railway station and town centre
- Open plan living
- Two good-sized bedrooms
- En-suite shower room to principal bedroom
- Large balcony
- Parking
- No forward chain