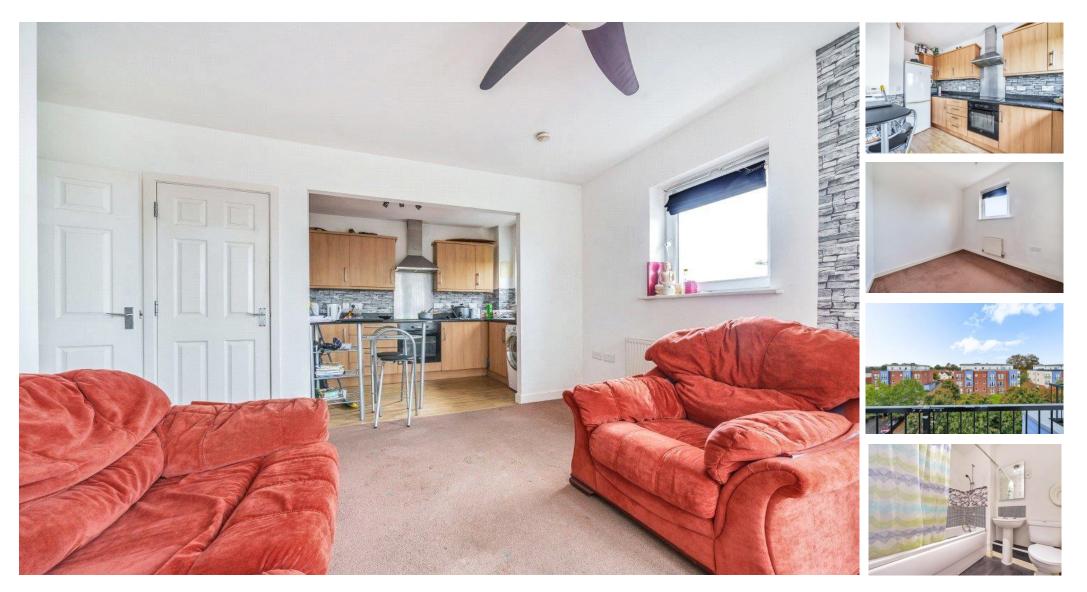

### ACCOMMODATION

Situated within striking distance of Eastleigh centre lies this contemporary top-floor apartment, the perfect first-time buy or investment purchase. On entering the property, the welcoming entrance hallway guides you into the apartment and through to the open-plan style kitchen/sitting/dining room which has been neutrally decorated and is flooded with light from the French doors leading out onto the balcony, that runs the width of the apartment. The modern fitted kitchen has ample storage and worksurface space. Both bedrooms are of a good size, with the principal bedroom benefitting from fitted wardrobes and an en-suite shower room. The remaining bedroom is served by the family bathroom. Externally the property offers parking and all the delights of the town ready to enjoy just a few minutes' walk from the front door. This property is further offered for sale with no forward chain.