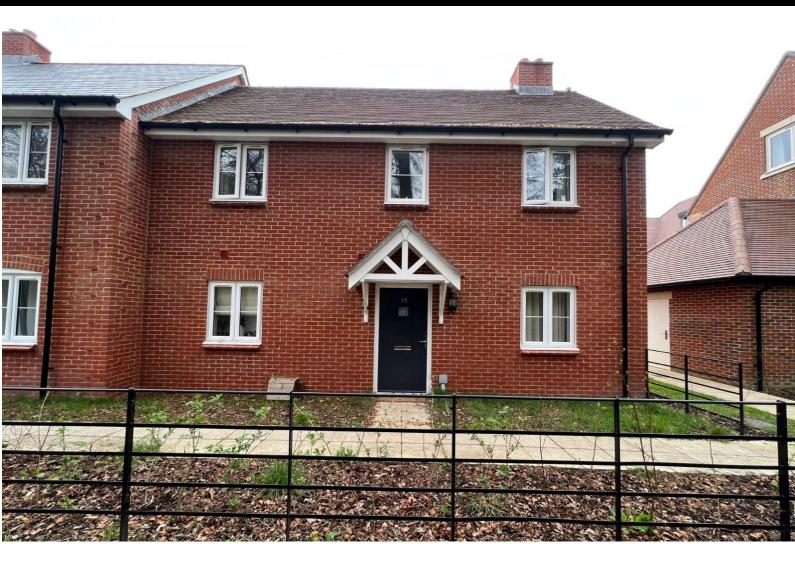

## Grebe Place, Burgate, Fordingbridge, SP6 1LX

## PRICE £1,700 PER MONTH

Three-bedroom end of terrace house •Car port with parking for two cars in tandem
Offered on an unfurnished basis •Available May 2025 •Two bathrooms

## **ACCOMMODATION**

Beautiful three-bedroom end of terrace house in a wonderful location on the outskirts of the New Forest National Park and very close to the market town of Fordingbridge. Upon entering the property, you are greeted by a welcoming entrance hallway with a large cupboard, downstairs cloakroom and a utility cupboard with plumbing facilities for a washing machine. The hallway leads you through to an open-plan kitchen/breakfast room, with a dishwasher, fridge freezer and access via French doors out to the rear garden. A spacious sitting room completes the ground floor accommodation. Upstairs, the first floor continues to impress, with three well-appointed bedrooms, with the principal room benefitting from an en-suite shower room. The family bathroom serves the remaining two bedrooms. Externally, the rear garden is mainly laid to lawn and is fully enclosed. Facing onto the covered car port for two vehicles to park in tandem. It is anticipated the house will be ready for occupation towards the end of May and offered to the market unfurnished.