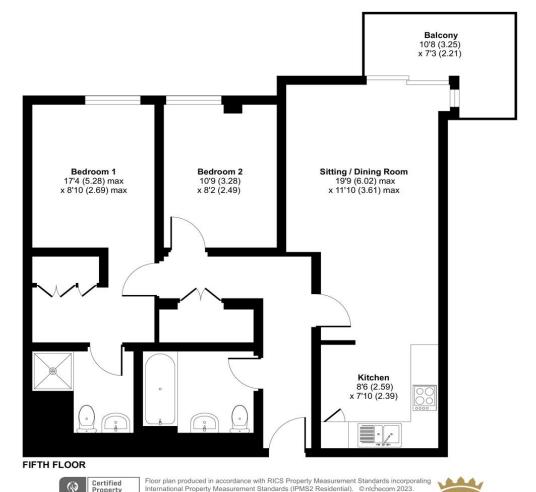

Approximate Area = 784 sq ft / 72.8 sq m
For identification only - Not to scale

Produced for Charters Estate Agents Limited. REF: 1054357