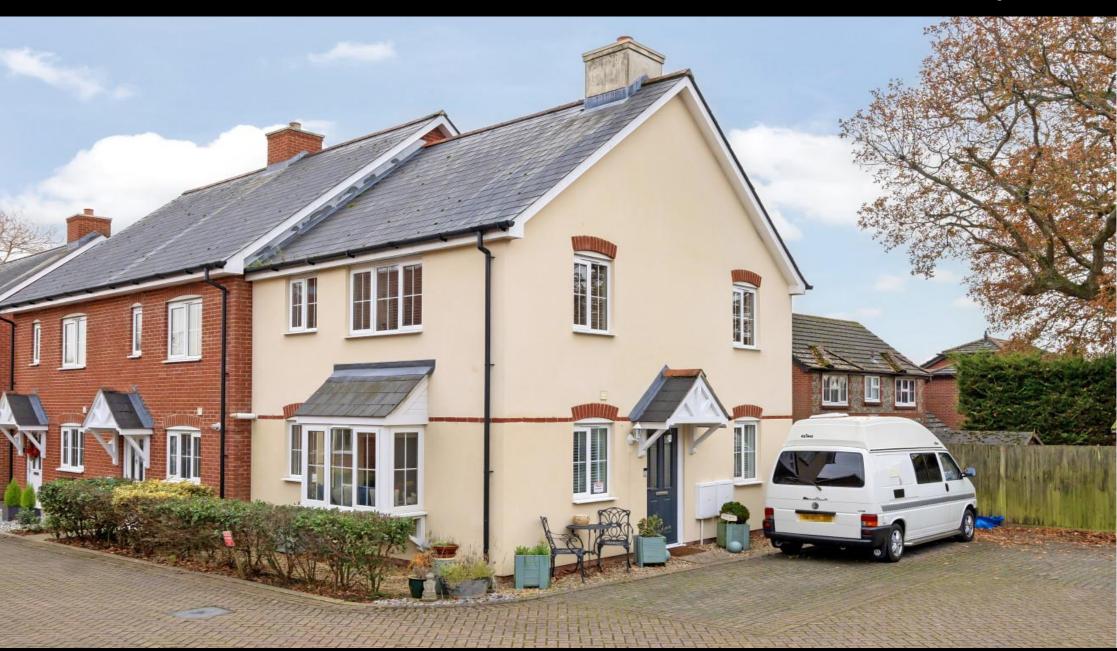

### **ACCOMMODATION**

Offered in immaculate condition, this beautifully presented cottage style property can be found nestled in the serene village of Waltham Chase. A welcoming entrance porch leads you through to the hallway and a convenient guest cloakroom, with stairs to the first floor and access to the modern fully fitted kitchen/breakfast room including a built-in oven and hob. To the rear of the property, the fabulous bright and roomy sitting room benefits from French doors providing access to the rear garden. Upstairs on the first floor are two well-proportioned bedrooms, with built-in cupboard space to bedroom one, and are served by the well-appointed family bathroom. Externally, the low maintenance enclosed rear garden has a patio terrace, a shed for storage and a lawn area and enjoys a relaxed ambience. To the side of the property there is off road parking for two cars and side pedestrian access to the garden.