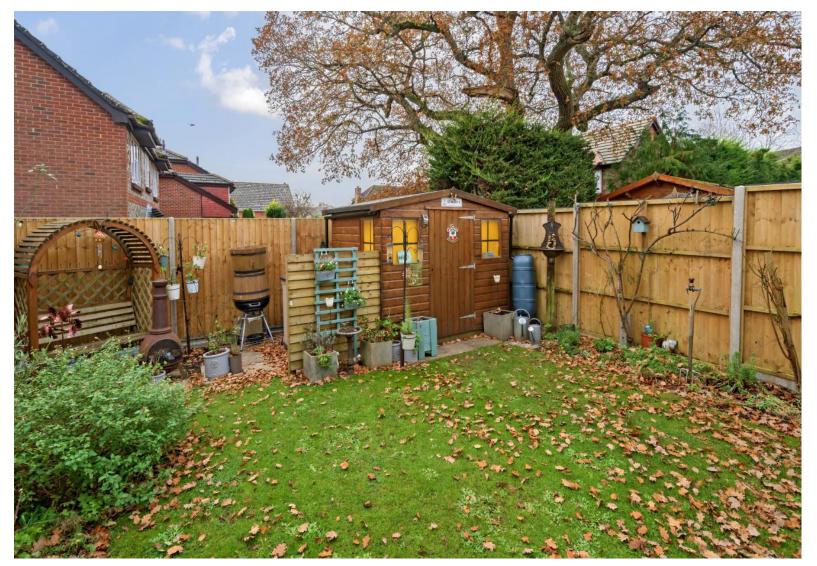

### **ACCOMMODATION**

Offered in immaculate condition, this beautifully presented cottage style property can be found nestled in the serene village of Waltham Chase. A welcoming entrance porch leads you through to the hallway and a convenient guest cloakroom, with stairs to the first floor and access to the modern fully fitted kitchen/breakfast room including a built-in oven and hob. To the rear of the property, the fabulous bright and roomy sitting room benefits from French doors providing access to the rear garden. Upstairs on the first floor are two well-proportioned bedrooms, with built-in cupboard space to bedroom one, and are served by the well-appointed family bathroom. Externally, the low maintenance enclosed rear garden has a patio terrace, a shed for storage and a lawn area and enjoys a relaxed ambience. To the side of the property there is off road parking for two cars and side pedestrian access to the garden.