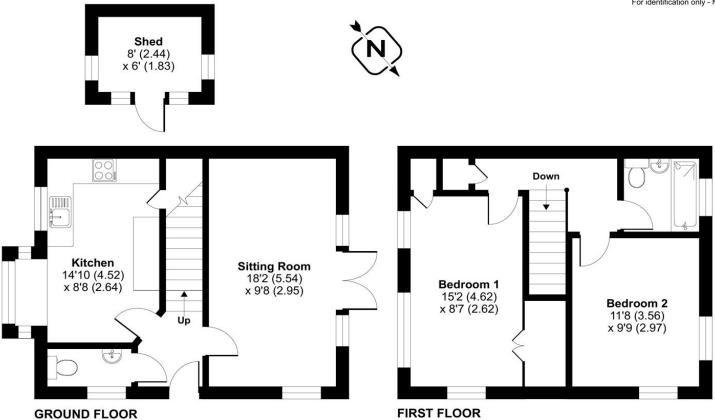

Approximate Area = 824 sq ft / 76.5 sq m Outbuilding = 48 sq ft / 4.5 sq m Total = 872 sq ft / 81 sq m

Floor plan produced in accordance with RICS Property Measurement Standards incorporating International Property Measurement Standards (IPMS2 Residential). © nichecom 2023. Produced for Charters Estate Agents Limited. REF: 1060906