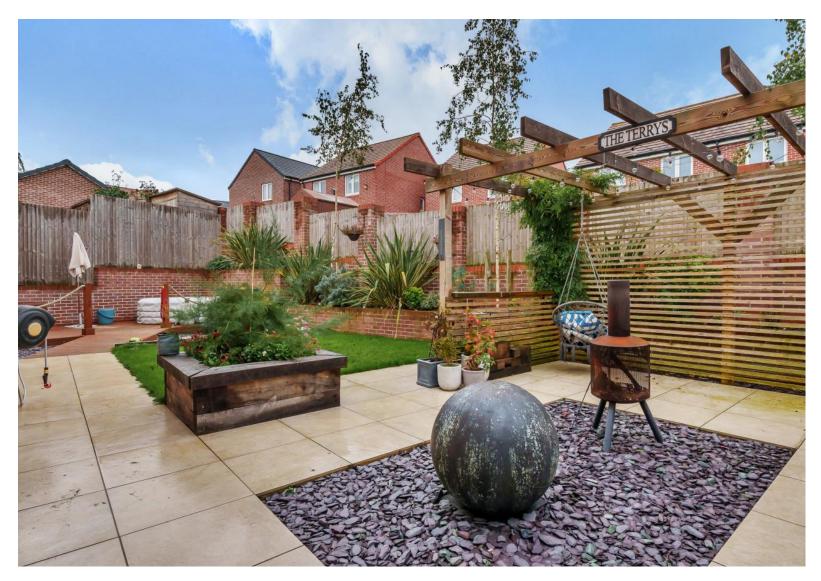

### **ACCOMMODATION**

Tucked away in a quiet cul-de-sac position, this substantial five-bedroom detached house features a beautifully designed landscaped garden and offers generous and modern living space to meet all family needs. This well-presented and recently built home is located on the edge of the local countryside, yet just a few minutes walk from Fair Oak village centre. The accommodation is spacious and contemporary throughout and features a large kitchen/dining/family room at the rear that opens out to the garden. There is also a good-sized living room, a separate study/snug/playroom, a utility room and a ground-floor cloakroom. Upstairs are five bedrooms, four of which are double size, with the fifth bedroom currently fitted out as a walk-in dressing room. There is also an ensuite shower room to the principal bedroom, and a further family bathroom. Outside there is a block paved driveway for two vehicles at the front, and a detached garage to the side. The stunning rear garden has been professionally landscaped to include two areas for entertaining - a patio with a central water feature complete with slatted fence surround and a pergola over, and a separate decked area behind the garage. There is also a lawn with planted areas, all enclosed by brick walling and high fencing providing a good degree of privacy.