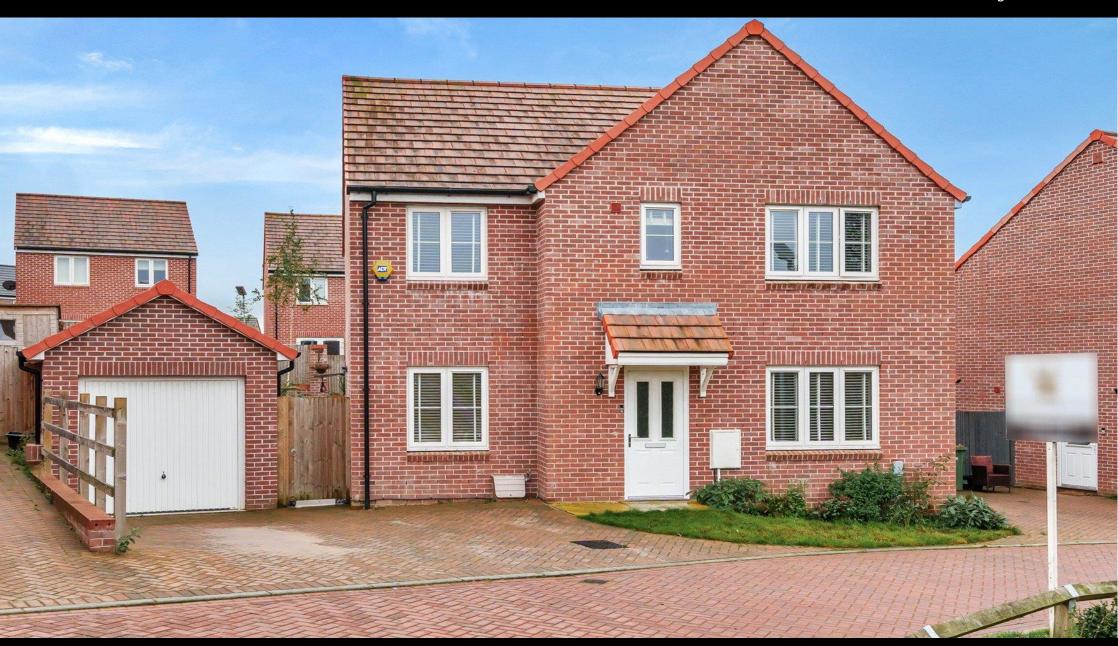

### **ACCOMMODATION**

Tucked away in a quiet cul-de-sac position, this substantial five-bedroom detached house features a beautifully designed landscaped garden and offers generous and modern living space to meet all family needs. This well-presented and recently built home is located on the edge of the local countryside, yet just a few minutes walk from Fair Oak village centre. The accommodation is spacious and contemporary throughout and features a large kitchen/dining/family room at the rear that opens out to the garden. There is also a good-sized living room, a separate study/snug/playroom, a utility room and a ground-floor cloakroom. Upstairs are five bedrooms, four of which are double size, with the fifth bedroom currently fitted out as a walk-in dressing room. There is also an ensuite shower room to the principal bedroom, and a further family bathroom. Outside there is a block paved driveway for two vehicles at the front, and a detached garage to the side. The stunning rear garden has been professionally landscaped to include two areas for entertaining - a patio with a central water feature complete with slatted fence surround and a pergola over, and a separate decked area behind the garage. There is also a lawn with planted areas, all enclosed by brick walling and high fencing providing a good degree of privacy.