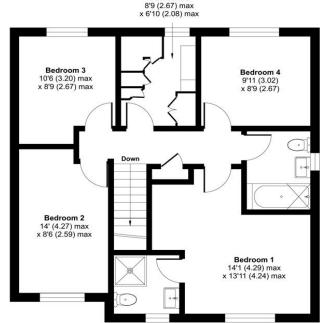

Approximate Area = 1396 sq ft / 129.6 sq m Garage = 193 sq ft / 17.9 sq m

Bedroom 5

Floor plan produced in accordance with RICS Property Measurement Standards incorporating International Property Measurement Standards (IPMS2 Residential). © nlchecom 2023. Produced for Charters Estate Agents Limited. REF: 1047029