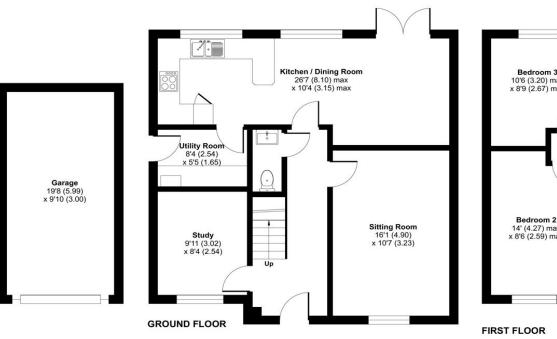

Approximate Area = 1396 sq ft / 129.6 sq m Garage = 193 sq ft / 17.9 sq m

Bedroom 5

Floor plan produced in accordance with RICS Property Measurement Standards incorporating International Property Measurement Standards (IPMS2 Residential). © nlchecom 2023. Produced for Charters Estate Agents Limited. REF: 1047029