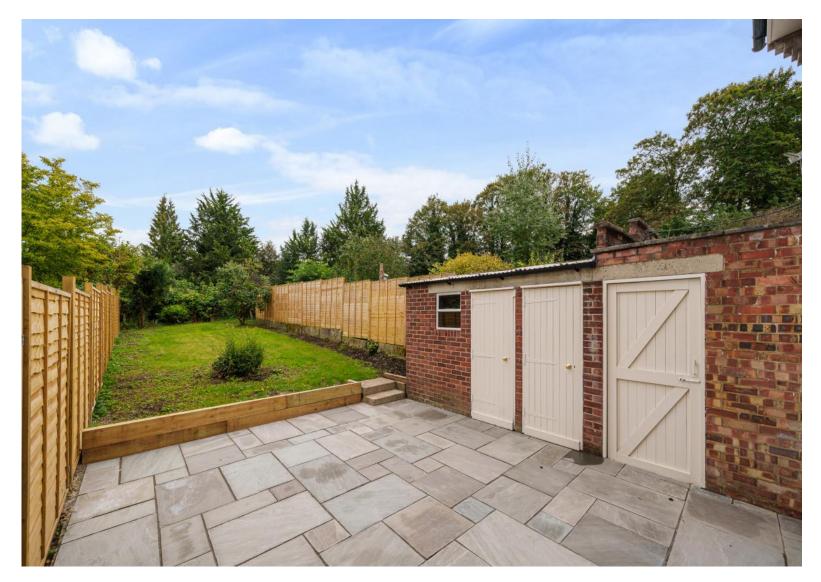

# **ACCOMMODATION**

This three-bedroom terraced home, the first floor benefitting from larger than average bedrooms and is offered to the market with no onward chain. As you approach, the grass frontage sets the stage for the visual appeal of this property. The ground floor offers a welcoming sitting room featuring a charming fireplace and large windows that flood the space with natural light. The kitchen/dining room is a highlight, boasting a contemporary grey Howdens kitchen complete with integrated white goods, a dining area, pantry, and convenient under stairs storage cupboards. The kitchen's stylish units are beautifully complemented by gold fittings and wood-style herringbone flooring. Upstairs, three generously sized bedrooms, each with fitted wardrobes, await your personal touch. The bathroom has been beautifully designed with a marble finish and matte black fixtures, while a separate WC adds practicality. The rear garden is south-facing and featuring a spacious patio terrace and is a great size.