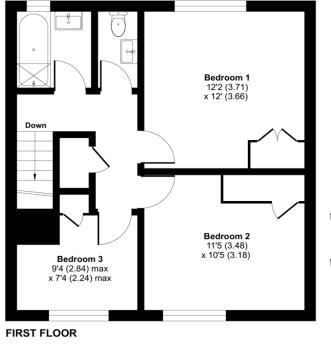

# **ACCOMMODATION**

This three-bedroom terraced home, the first floor benefitting from larger than average bedrooms and is offered to the market with no onward chain. As you approach, the grass frontage sets the stage for the visual appeal of this property. The ground floor offers a welcoming sitting room featuring a charming fireplace and large windows that flood the space with natural light. The kitchen/dining room is a highlight, boasting a contemporary grey Howdens kitchen complete with integrated white goods, a dining area, pantry, and convenient under stairs storage cupboards. The kitchen's stylish units are beautifully complemented by gold fittings and wood-style herringbone flooring. Upstairs, three generously sized bedrooms, each with fitted wardrobes, await your personal touch. The bathroom has been beautifully designed with a marble finish and matte black fixtures, while a separate WC adds practicality. The rear garden is south-facing and featuring a spacious patio terrace and is a great size.

Approximate Area = 866 sq ft / 80.4 sq m
Outbuilding = 64 sq ft / 5.9 sq m
Total = 930 sq ft / 86.3 sq m
For identification only - Not to scale

Floor plan produced in accordance with RICS Property Measurement Standards incorporating International Property Measurement Standards (IPMS2 Residential). ©nichecom 2023. Produced for Charters Estate Agents Limited. REF: 1048211