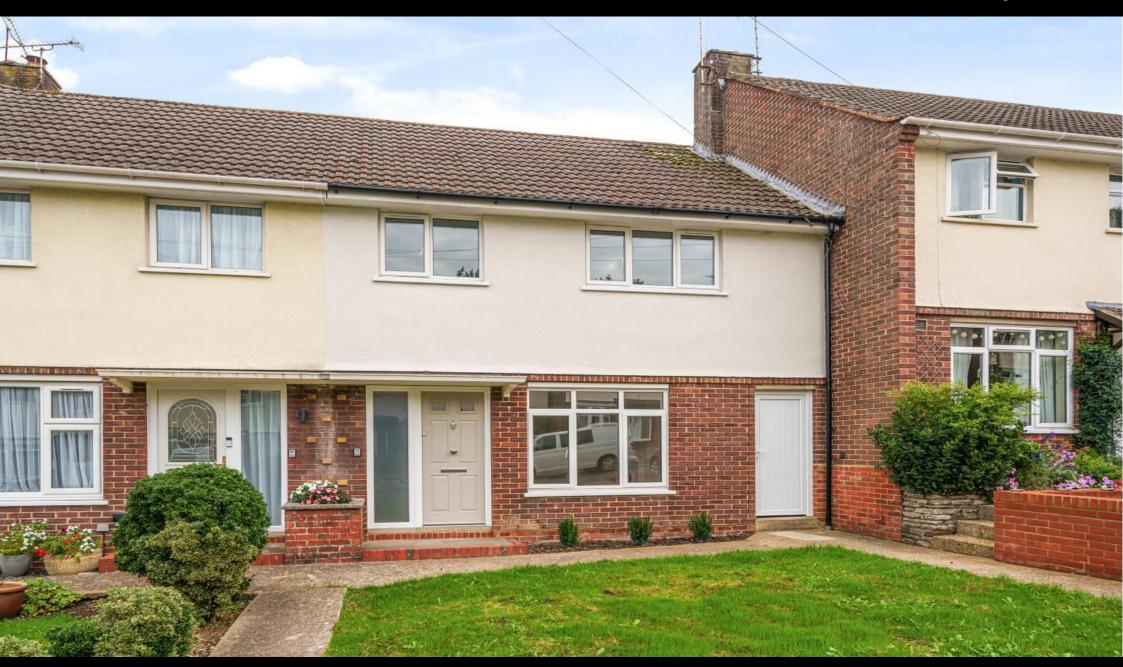

Moss Road, Winchester, Hampshire, SO23 0NG

# **ACCOMMODATION**

This three-bedroom terraced home, the first floor benefitting from larger than average bedrooms and is offered to the market with no onward chain. As you approach, the grass frontage sets the stage for the visual appeal of this property. The ground floor offers a welcoming sitting room featuring a charming fireplace and large windows that flood the space with natural light. The kitchen/dining room is a highlight, boasting a contemporary grey Howdens kitchen complete with integrated white goods, a dining area, pantry, and convenient under stairs storage cupboards. The kitchen's stylish units are beautifully complemented by gold fittings and wood-style herringbone flooring. Upstairs, three generously sized bedrooms, each with fitted wardrobes, await your personal touch. The bathroom has been beautifully designed with a marble finish and matte black fixtures, while a separate WC adds practicality. The rear garden is south-facing and featuring a spacious patio terrace and is a great size.