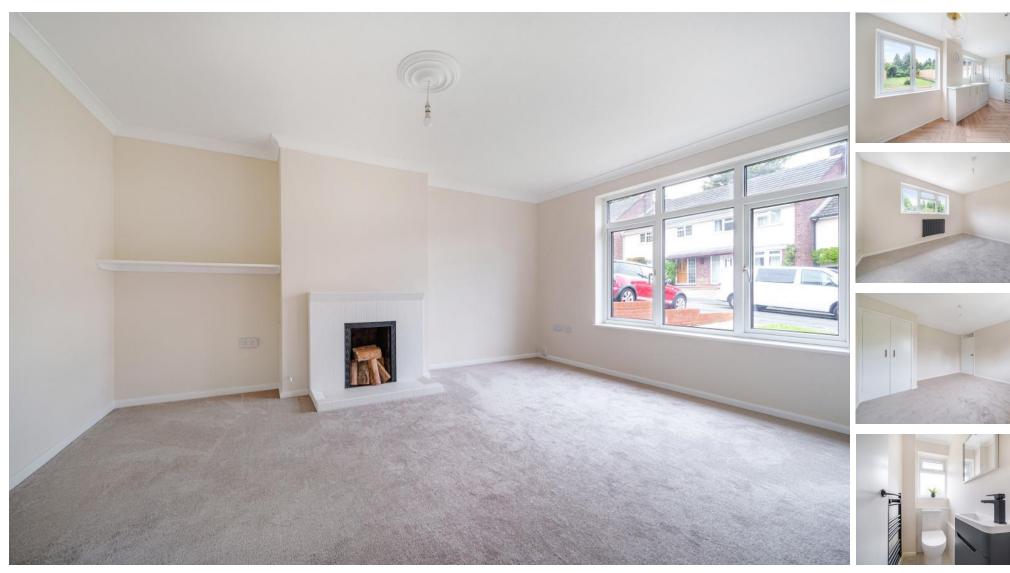

# **ACCOMMODATION**

This three-bedroom terraced home, the first floor benefitting from larger than average bedrooms and is offered to the market with no onward chain. As you approach, the grass frontage sets the stage for the visual appeal of this property. The ground floor offers a welcoming sitting room featuring a charming fireplace and large windows that flood the space with natural light. The kitchen/dining room is a highlight, boasting a contemporary grey Howdens kitchen complete with integrated white goods, a dining area, pantry, and convenient under stairs storage cupboards. The kitchen's stylish units are beautifully complemented by gold fittings and wood-style herringbone flooring. Upstairs, three generously sized bedrooms, each with fitted wardrobes, await your personal touch. The bathroom has been beautifully designed with a marble finish and matte black fixtures, while a separate WC adds practicality. The rear garden is south-facing and featuring a spacious patio terrace and is a great size.