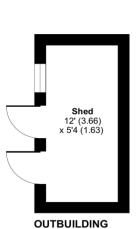

Approximate Area = 866 sq ft / 80.4 sq m
Outbuilding = 64 sq ft / 5.9 sq m
Total = 930 sq ft / 86.3 sq m
For identification only - Not to scale

Floor plan produced in accordance with RICS Property Measurement Standards incorporating International Property Measurement Standards (IPMS2 Residential). ©nichecom 2023. Produced for Charters Estate Agents Limited. REF: 1048211