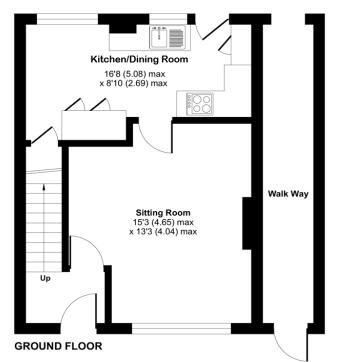

Approximate Area = 866 sq ft / 80.4 sq m
Outbuilding = 64 sq ft / 5.9 sq m
Total = 930 sq ft / 86.3 sq m
For identification only - Not to scale

Floor plan produced in accordance with RICS Property Measurement Standards incorporating International Property Measurement Standards (IPMS2 Residential). ©nichecom 2023. Produced for Charters Estate Agents Limited. REF: 1048211