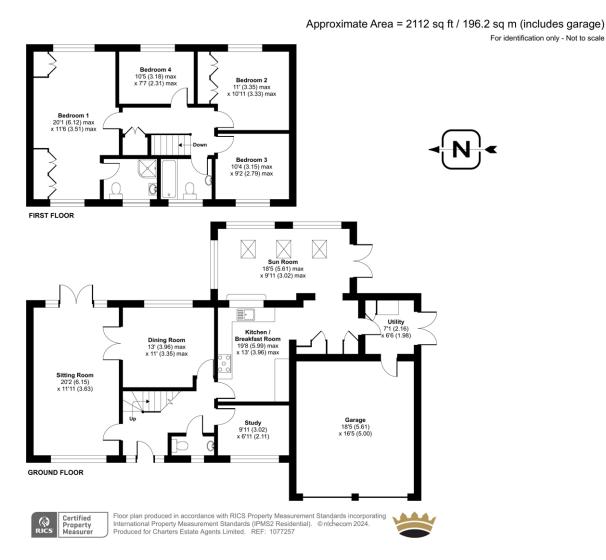

### **ACCOMMODATION**

Modern and contemporary home situated on a prestigious development within Valley Park and constructed with high-quality designs throughout. Occupying a quiet and convenient position, this substantial property encapsulates the true essence of a family home and is a fine example of modern living. Located in the heart of the popular Hampshire town of Chandlers Ford, positioned within easy reach of woodlands, greens and parks, this superior property has been designed to create light and airy accommodation throughout. This stylish home has the finest fixtures and fittings and has been carefully crafted by the current owners to the create the perfect family space. The substantial entrance hall leads to all the principal rooms. The accommodation includes a well-appointed sitting room which has a fresh design with feature fire with French doors to the outside dining area and double doors leading the formal dining room. The impressive kitchen is finished to the highest standard, with clever storage solutions seamlessly connecting to the sunroom. The accommodation continues to delight with a well-proportioned home office which provides flexibility as this could be used as a play room or even guest accommodation. Completing the ground floor is a convenient guest cloakroom and useful utility. On the first floor, the principal benefits from fitted wardrobes and a luxury ensuite shower room. Three further double bedrooms are all served by the family bathroom. Externally, the private enclosed garden has been well maintained to a high standard. An elegant patio is the perfect place for an immersive dining experience. To the front of this home is a driveway leading to the double garage.