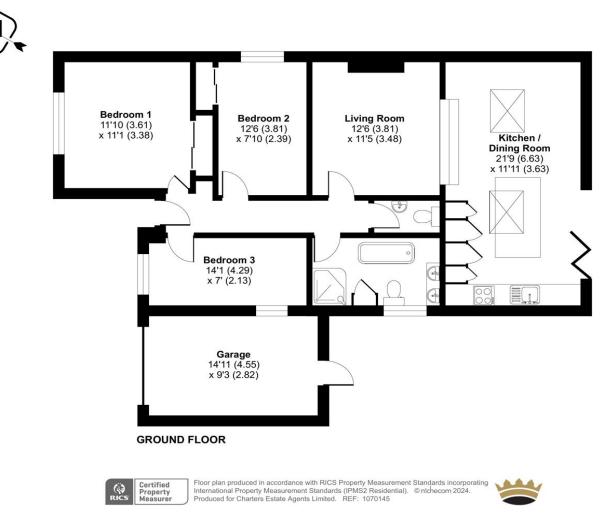

Approximate Area = 1097 sq ft / 101.9 sq m (includes garage) For identification only - Not to scale