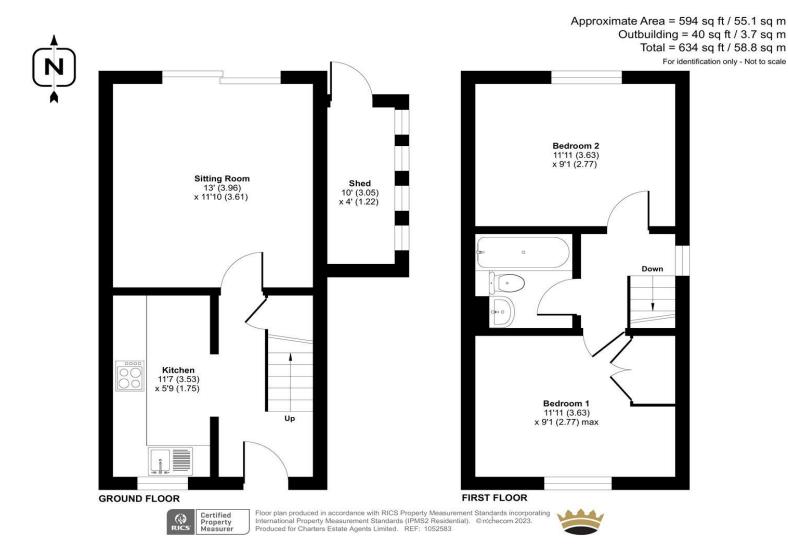

## **ACCOMMODATION**

Coming to market in a popular south Farnham location is this two double bedroom, end of terrace home with its own private garden and driveway. Upon entering the home, you are greeted by an entrance hallway, which leads to the kitchen and living room. The kitchen has a window allowing natural light to flood in and there is also space for white goods. To the rear of the home, the well-proportioned living/dining room is a bright and pleasant room with sliding doors granting access to the private, rear garden. Upstairs there are two good sized double bedrooms and a family bathroom. The bedrooms offer an abundance of space for free standing furniture and additional storage. The bathroom benefits from a shower fitting above the bath. Externally, to the front of the property there is driveway parking and to the rear there is a private, fully, enclosed low maintenance garden. The garden patio and decked area, offering a wonderful space to enjoy the scenic views of Farnham.