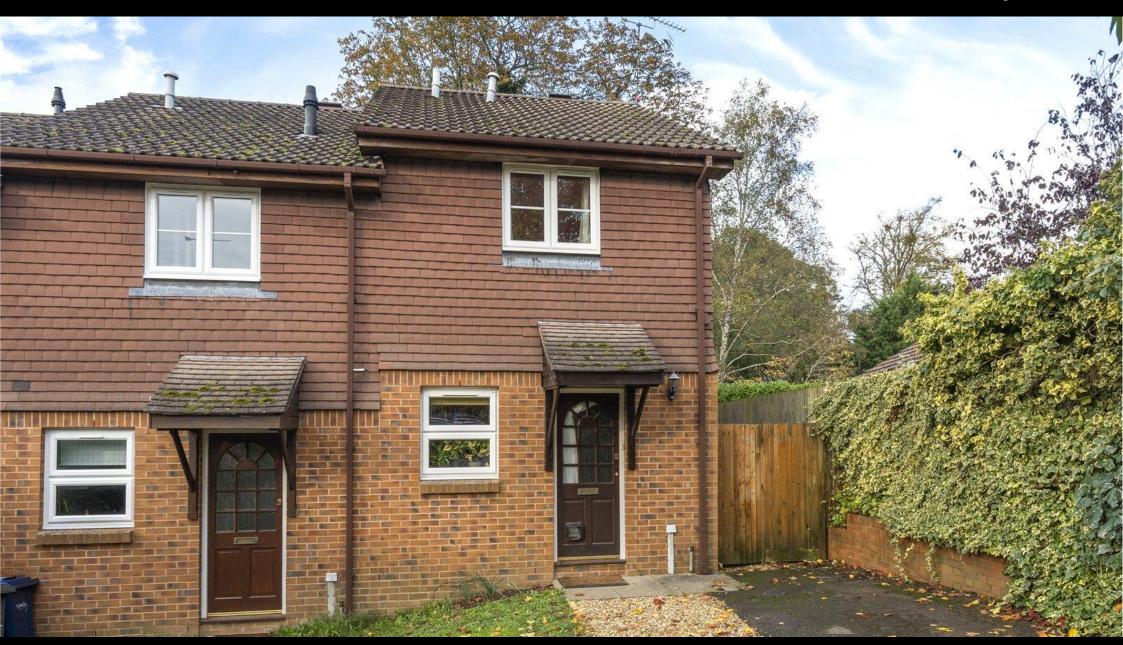

## **ACCOMMODATION**

Coming to market in a popular south Farnham location is this two double bedroom, end of terrace home with its own private garden and driveway. Upon entering the home, you are greeted by an entrance hallway, which leads to the kitchen and living room. The kitchen has a window allowing natural light to flood in and there is also space for white goods. To the rear of the home, the well-proportioned living/dining room is a bright and pleasant room with sliding doors granting access to the private, rear garden. Upstairs there are two good sized double bedrooms and a family bathroom. The bedrooms offer an abundance of space for free standing furniture and additional storage. The bathroom benefits from a shower fitting above the bath. Externally, to the front of the property there is driveway parking and to the rear there is a private, fully, enclosed low maintenance garden. The garden patio and decked area, offering a wonderful space to enjoy the scenic views of Farnham.

### **SPECIFICATION**

- End of terrace home
- Two bedrooms
- Private rear garden
- Cul-de-sac location
- Driveway parking
- Close to amenities and transport links