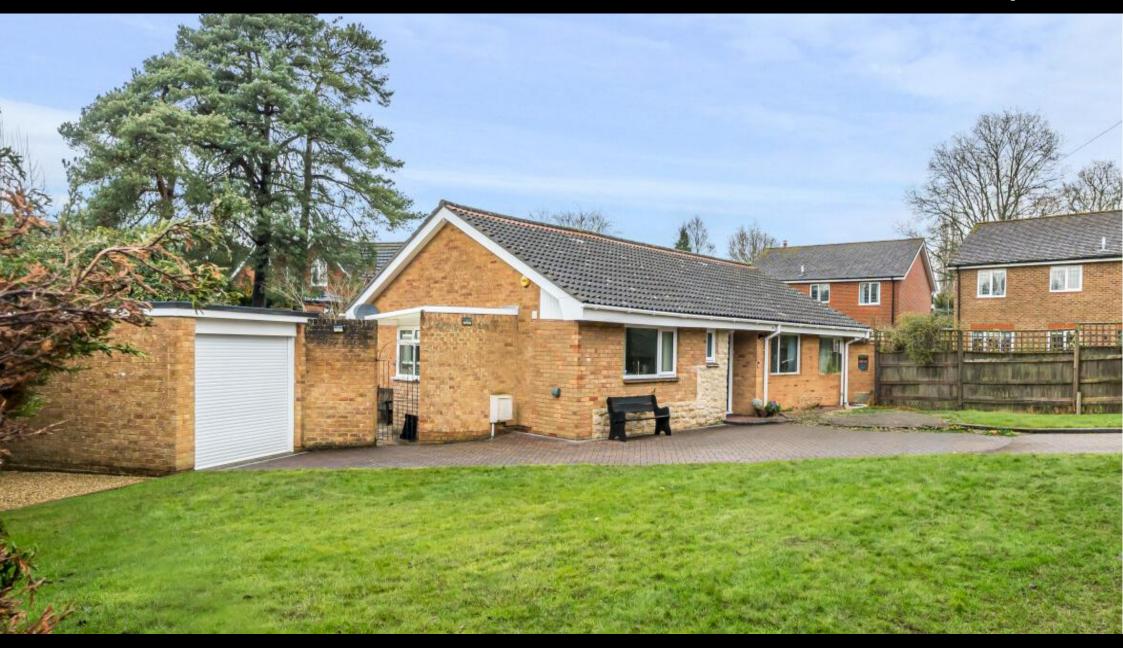

## ACCOMMODATION

Situated in Chandler's Ford, this practical three-bedroom bungalow offers functionality and potential. The front garden provides off-road parking, leading to a detached garage for secure parking or storage. Inside, the sitting room is flooded with ample natural light. There are three modestly sized bedrooms, served by a fantastic family bathroom, alongside a further cloakroom. The kitchen is modern and functional, connected to a dining area for everyday meals or casual entertaining. Externally the rear garden, featuring a brook, provides a quiet outdoor space for relaxation. A notable aspect is the property's potential for expansion. The garage and extra space offer opportunities for customization, such as adding bedrooms, a home office, or expanding communal areas, subject to planning consents. In the peaceful neighbourhood of Chandler's Ford, the bungalow is conveniently located near local amenities, schools, and parks. It offers suburban living with easy access to transportation routes. In summary, this Chandler's Ford bungalow combines practicality with outdoor tranquillity, providing a canvas for future residents to shape according to their preferences.

## SPECIFICATION

- Three-bedroom detached bungalow
- Prestigious Chandler's Ford location
- Thornden School catchment
- Potential to extend (STPP)
- Fantastic frontage
- Detached garage and driveway parking