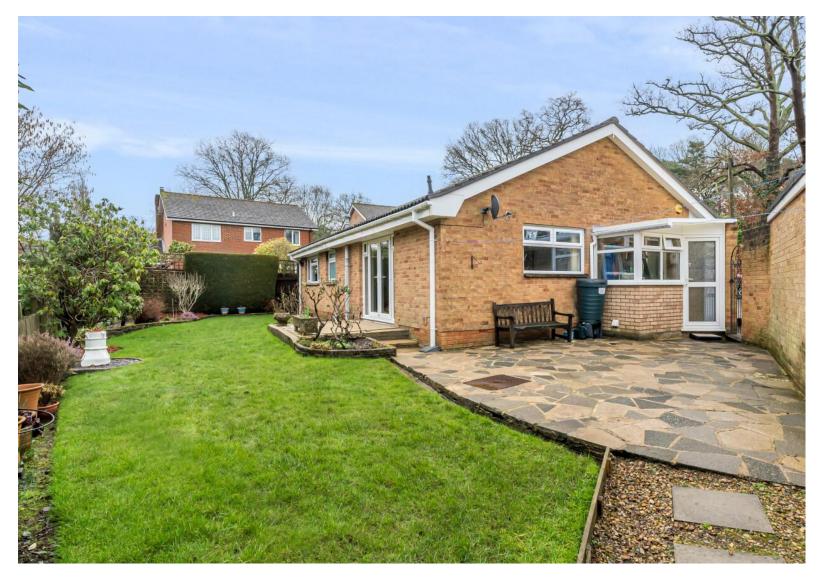

## ACCOMMODATION

Situated in Chandler's Ford, this practical three-bedroom bungalow offers functionality and potential. The front garden provides off-road parking, leading to a detached garage for secure parking or storage. Inside, the sitting room is flooded with ample natural light. There are three modestly sized bedrooms, served by a fantastic family bathroom, alongside a further cloakroom. The kitchen is modern and functional, connected to a dining area for everyday meals or casual entertaining. Externally the rear garden, featuring a brook, provides a quiet outdoor space for relaxation. A notable aspect is the property's potential for expansion. The garage and extra space offer opportunities for customization, such as adding bedrooms, a home office, or expanding communal areas, subject to planning consents. In the peaceful neighbourhood of Chandler's Ford, the bungalow is conveniently located near local amenities, schools, and parks. It offers suburban living with easy access to transportation routes. In summary, this Chandler's Ford bungalow combines practicality with outdoor tranquillity, providing a canvas for future residents to shape according to their preferences.