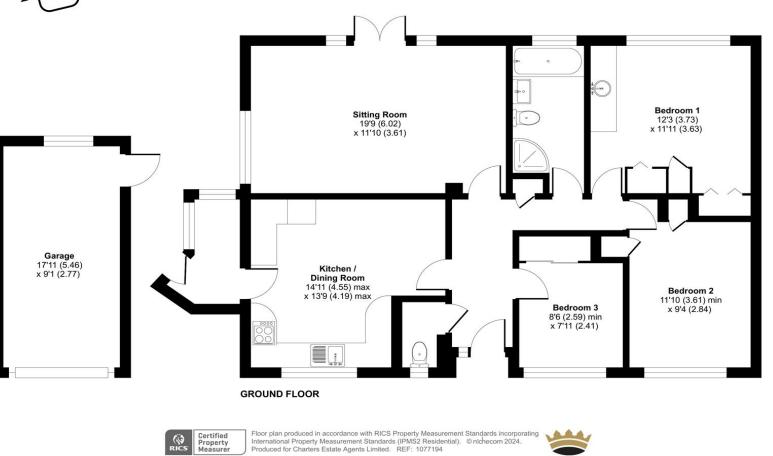

Approximate Area = 1039 sq ft / 96.5 sq m Garage = 162 sq ft / 15 sq m Total = 1201 sq ft / 111.5 sq m For identification only - Not to scale

039 sq ft / 96.5 sq m = 162 sq ft / 15 sq m 201 sq ft / 111.5 sq m identification only - Not to scale