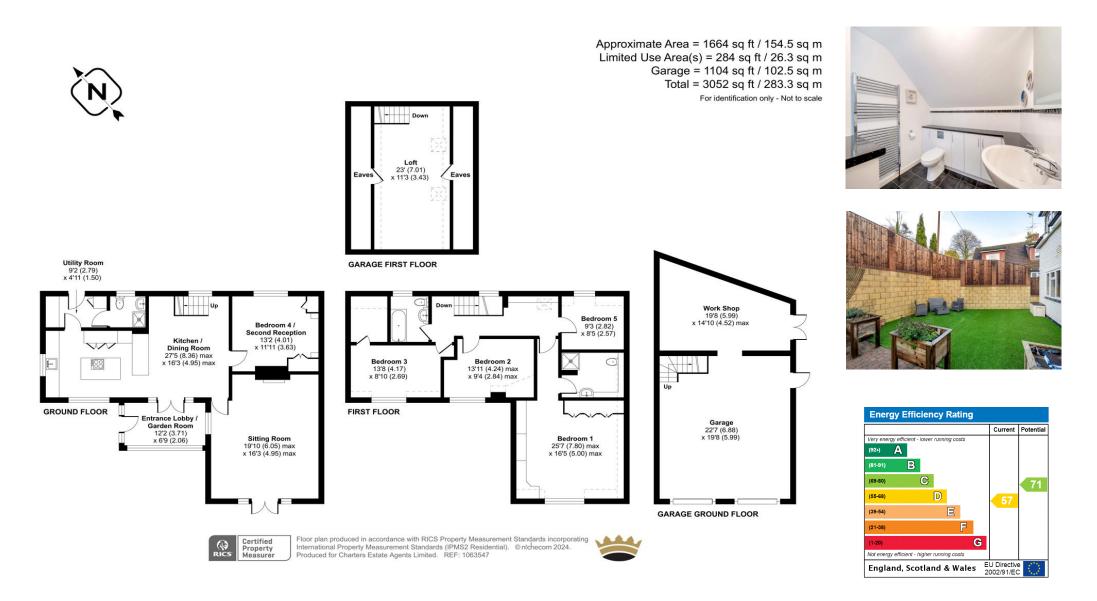

#### ACCOMMODATION

Welcome to a truly exceptional living experience in the heart of the sought-after village of Ellisfield. This spacious five-bedroom dormer bungalow, boasting over 3000 sq ft. of accommodation, is perfectly situated to embrace village life with its renowned school, charming village pub, and vibrant community. Step into a world of comfort, where every detail has been carefully thought out to create the perfect family home. The property comes to the market offering an entrance lobby/garden room leading you into the newly installed 'hub of the home', the kitchen/breakfast/dining room, creating a versatile living space. There is a separate utility room with access to the garden, a well-appointed shower room, generous, dual aspect sitting room with an open fireplace and a second reception room/bedroom four that completes the accommodation on the ground floor. Stairs lead up to the first floor and the spacious landing with an integrated study area. You will also find a second bathroom suite and the remaining four bedrooms, with the principal suite offering a spacious en-suite shower room and benefitting from wall-to-wall integrated storage. Externally, to the front of this exceptional home is a large private frontage, mainly laid to lawn with mature hedgerows and a sweeping driveway leading up to the detached double garage and a separate workshop with stairs leading up to a fully boarded loft area, ideal for a self-contained annex (subject to planning) or a fantastic office/studio space for anyone working from home. Side access leads you through to the rear of the property that offers a low maintenance and unique, courtyard style private outside living space with a large terrace area, ideal for al fresco socialising and barbequing in the summer months. This truly is a rare treat to the market, nestled within a quintessential village location. Early viewing is highly recommended.

## SPECIFICATION

- Detached dormer bungalow
- Sought-after beautiful village location
- Four to five bedrooms
- Three bathrooms
- Open plan fully integrated 'hub of the home'
- Kitchen/breakfast/dining room
- Sitting room with working fireplace
- Garden room
- Detached double garage
- Workshop with loft area
- Driveway parking
- Large garden and additional courtyard area
- NO ONWARD CHAIN