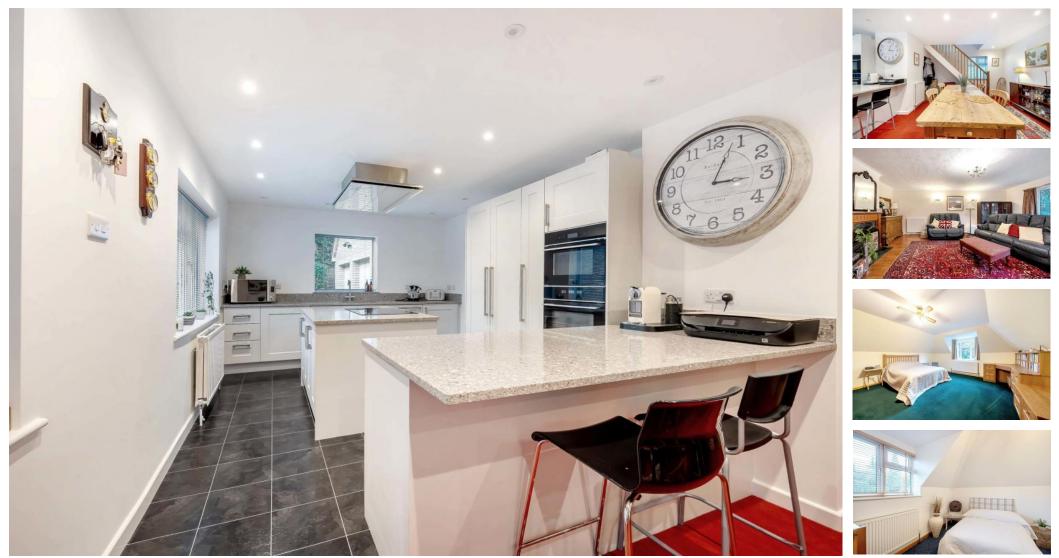

#### ACCOMMODATION

Welcome to a truly exceptional living experience in the heart of the sought-after village of Ellisfield. This spacious five-bedroom dormer bungalow, boasting over 3000 sq ft. of accommodation, is perfectly situated to embrace village life with its renowned school, charming village pub, and vibrant community. Step into a world of comfort, where every detail has been carefully thought out to create the perfect family home. The property comes to the market offering an entrance lobby/garden room leading you into the newly installed 'hub of the home', the kitchen/breakfast/dining room, creating a versatile living space. There is a separate utility room with access to the garden, a well-appointed shower room, generous, dual aspect sitting room with an open fireplace and a second reception room/bedroom four that completes the accommodation on the ground floor. Stairs lead up to the first floor and the spacious landing with an integrated study area. You will also find a second bathroom suite and the remaining four bedrooms, with the principal suite offering a spacious en-suite shower room and benefitting from wall-to-wall integrated storage. Externally, to the front of this exceptional home is a large private frontage, mainly laid to lawn with mature hedgerows and a sweeping driveway leading up to the detached double garage and a separate workshop with stairs leading up to a fully boarded loft area, ideal for a self-contained annex (subject to planning) or a fantastic office/studio space for anyone working from home. Side access leads you through to the rear of the property that offers a low maintenance and unique, courtyard style private outside living space with a large terrace area, ideal for al fresco socialising and barbequing in the summer months. This truly is a rare treat to the market, nestled within a quintessential village location. Early viewing is highly recommended.

## SPECIFICATION

- Detached dormer bungalow
- Sought-after beautiful village location
- Four to five bedrooms
- Three bathrooms
- Open plan fully integrated 'hub of the home'
- Kitchen/breakfast/dining room
- Sitting room with working fireplace
- Garden room
- Detached double garage
- Workshop with loft area
- Driveway parking
- Large garden and additional courtyard area
- NO ONWARD CHAIN