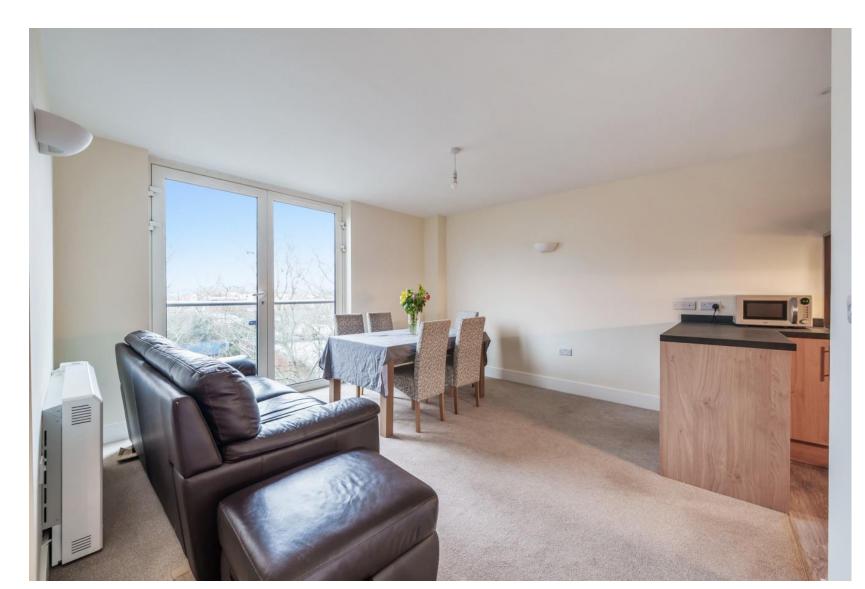

## **ACCOMMODATION**

A delightful one-bedroom apartment offered with no forward chain, which is located within the sought-after Ocean Village Marina and close to numerous bars and restaurants. It has been tastefully decorated throughout, with a modern fitted kitchen and integrated appliances. The sitting/dining room offers a contemporary open-plan living space with an abundance of natural light via the large windows and provides access to the Juliet balcony. The spacious bedroom benefits from its own built-in wardrobe and is served by the three-piece bathroom suite with an over-head shower, which has been attractively tiled. This apartment provides the ideal first time buy, or investment opportunity.

### **SPECIFICATION**

- Delightful one bedroom apartment
- Well-presented throughout
- Situated in Ocean Village
- Open-plan living accommodation
- Sitting/dining room with a feature Juliet balcony
- Fitted kitchen with integrated appliances