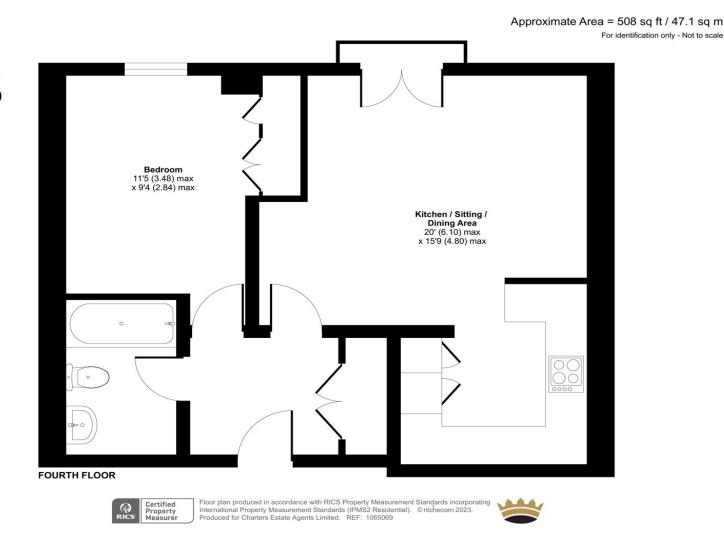

## **ACCOMMODATION**

A delightful one-bedroom apartment offered with no forward chain, which is located within the sought-after Ocean Village Marina and close to numerous bars and restaurants. It has been tastefully decorated throughout, with a modern fitted kitchen and integrated appliances. The sitting/dining room offers a contemporary open-plan living space with an abundance of natural light via the large windows and provides access to the Juliet balcony. The spacious bedroom benefits from its own built-in wardrobe and is served by the three-piece bathroom suite with an over-head shower, which has been attractively tiled. This apartment provides the ideal first time buy, or investment opportunity.

### **SPECIFICATION**

- Delightful one bedroom apartment
- Well-presented throughout
- Situated in Ocean Village
- Open-plan living accommodation
- Sitting/dining room with a feature Juliet balcony
- Fitted kitchen with integrated appliances