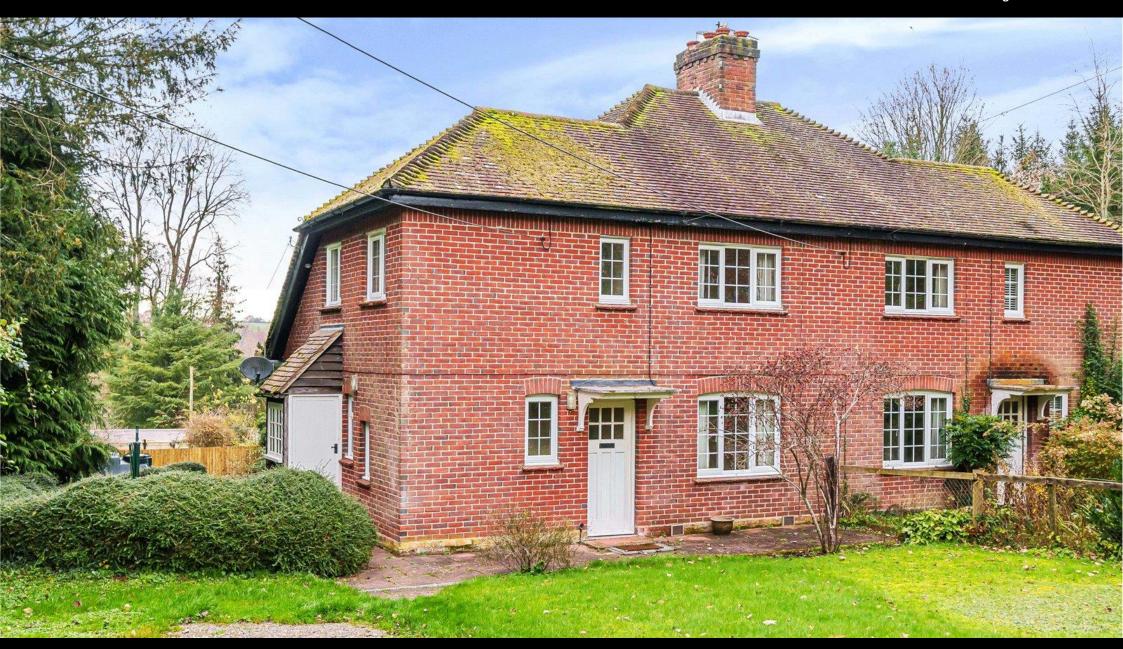

### **ACCOMMODATION**

Offered to the market with no onward chain this home is the perfect opportunity to update and make this house your own. Set in the most stunning of locations, Brookside Cottage is a charming three-bedroom semi-detached period home full of character features. Surrounded by picturesque landscapes, the property enjoys proximity to the renowned Test Way, inviting residents to explore numerous walks and rides. With its own entrance and large driveway there is an abundance of space for off-street parking for multiple cars and a detached garage. The ground floor of boasts a light-filled sitting room with double doors leading to a separate versatile office space. There is a fully fitted kitchen and the well-appointed shower room completes the ground floor. Upstairs, three bedrooms await with built-in storage in the principal bedroom and a dressing room to bedroom three. The rear outside space extends to a delightful garden, predominantly laid to lawn, with the potential to landscape and make your own.

# **SPECIFICATION**

- Semi-detached house
- Period features
- Large front driveway for numerous cars
- Detached garage
- Three bedrooms
- Sought after location
- No onward chain