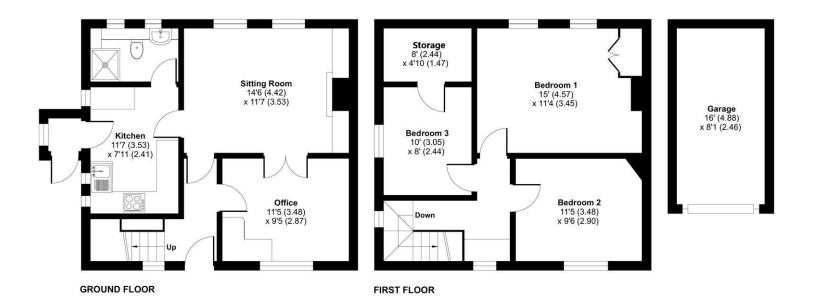

Approximate Area = 1006 sq ft / 93.4 sq m Garage = 128 sq ft / 11.8 sq m Total = 1134 sq ft / 105.3 sq m For identification only - Not to scale

Current Potential

G

Floor plan produced in accordance with RICS Property Measurement Standards incorporating International Property Measurement Standards (IPMS2 Residential). @nichecom 2023. Produced for Charters Estate Agents Limited. REF: 1062883