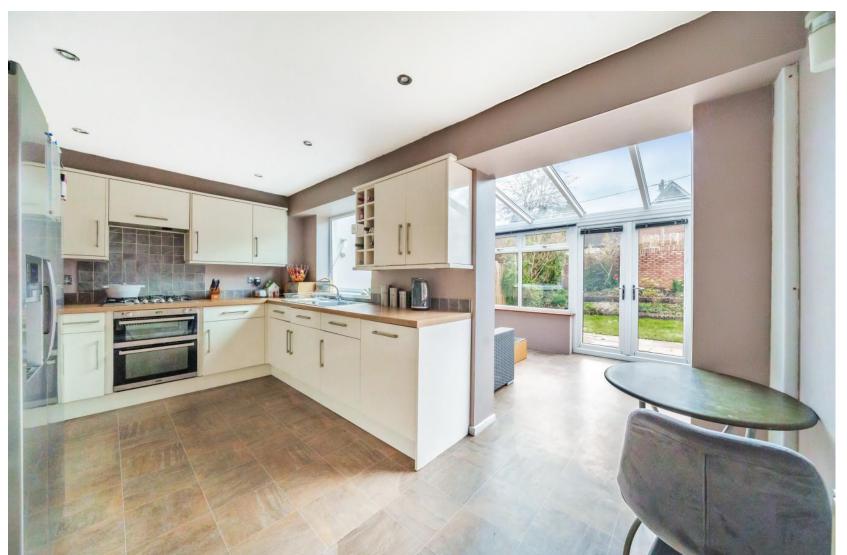

## **ACCOMMODATION**

Located a short distance from Bishop's Waltham town centre and local schools, this spacious four-bedroom family home offers versatile accommodation, having been cleverly extended and is complemented by modern fixtures and fittings. The welcoming entrance hallway has a convenient guest cloakroom and leads through to the spacious sitting/dining room with a feature bay window which transitions into the dining area. The kitchen is fitted with a comprehensive range of modern units and complementing worksurfaces. This leads seamlessly into the extended section of the home. Spanning the full width, is the generous conservatory overlooking the garden, which offers internal access into the garage. To the first floor, there are four bedrooms, three of which are doubles and served by a well-appointed family bathroom. The front of the property is accessed via a footpath, with a driveway for two cars. The private rear garden has a patio terrace, ideal for entertaining guests on a summer's day. The garden is mainly laid to lawn with planted borders.