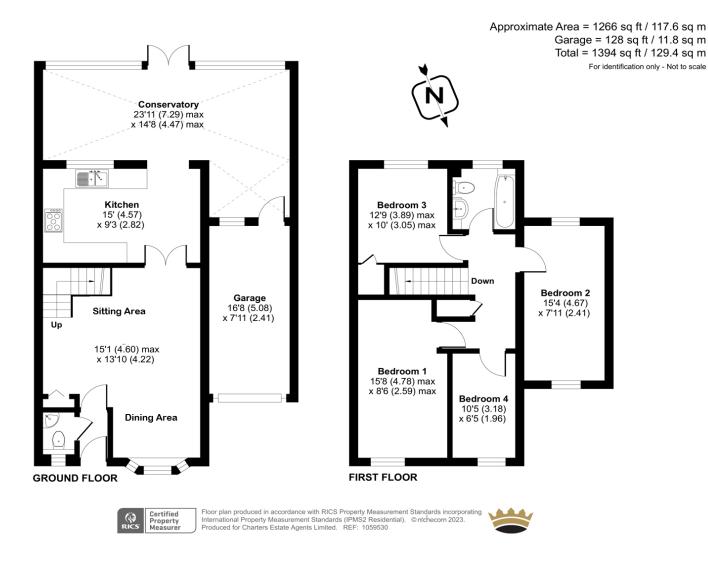

## **ACCOMMODATION**

Located a short distance from Bishop's Waltham town centre and local schools, this spacious four-bedroom family home offers versatile accommodation, having been cleverly extended and is complemented by modern fixtures and fittings. The welcoming entrance hallway has a convenient guest cloakroom and leads through to the spacious sitting/dining room with a feature bay window which transitions into the dining area. The kitchen is fitted with a comprehensive range of modern units and complementing worksurfaces. This leads seamlessly into the extended section of the home. Spanning the full width, is the generous conservatory overlooking the garden, which offers internal access into the garage. To the first floor, there are four bedrooms, three of which are doubles and served by a well-appointed family bathroom. The front of the property is accessed via a footpath, with a driveway for two cars. The private rear garden has a patio terrace, ideal for entertaining guests on a summer's day. The garden is mainly laid to lawn with planted borders.

## **SPECIFICATION**

- Four-bedroom terraced house
- Short walk to Bishop's Waltham town centre
- Versatile and well-appointed accommodation
- Approximately 1400 sq ft of living space
- Driveway parking for two cars
- Private rear garden