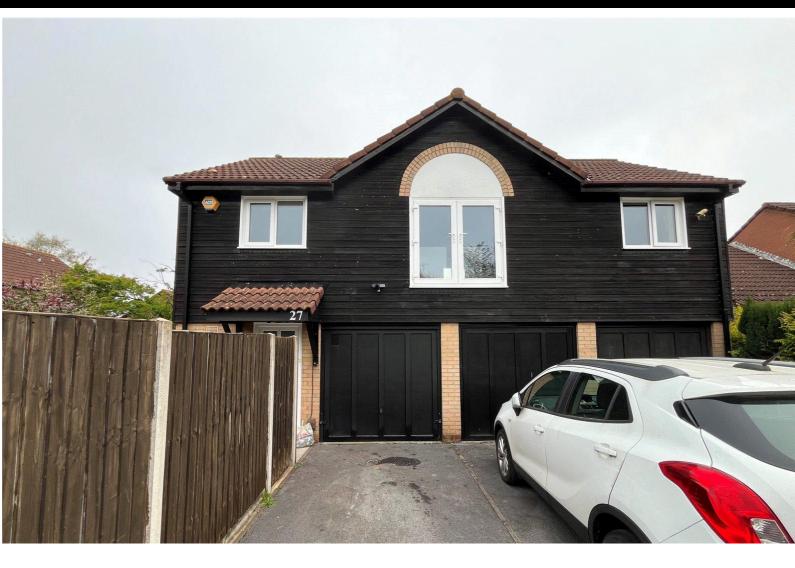

## Clover Way, Hedge End, Southampton, Hampshire, SO30 4RN £1,250 per month

Two-bedroom Coach House
Driveway parking
Courtyard garden
Available from: End of May 2024
Modern bathroom
Modern kitchen
Utility room

## ACCOMMODATION

A superbly proportioned two-bedroom Coach House located within walking distance to Hedge End village, local schooling and an abundance of amenities. Accessed via its own private entrance, the bulk of the property is located on the first floor with a Utility room and understairs storage area completing the ground floor. The generous living accommodation consists of two doubles bedrooms, a family bathroom, kitchen and a large sitting/dining room. The kitchen is well-equipped to include a fridge/freezer, microwave, oven/hob and ample base/wall mounted storage. Externally, driveway parking for one car is included with on-road parking for visitors. A private courtyard garden is located to the fore of the property.