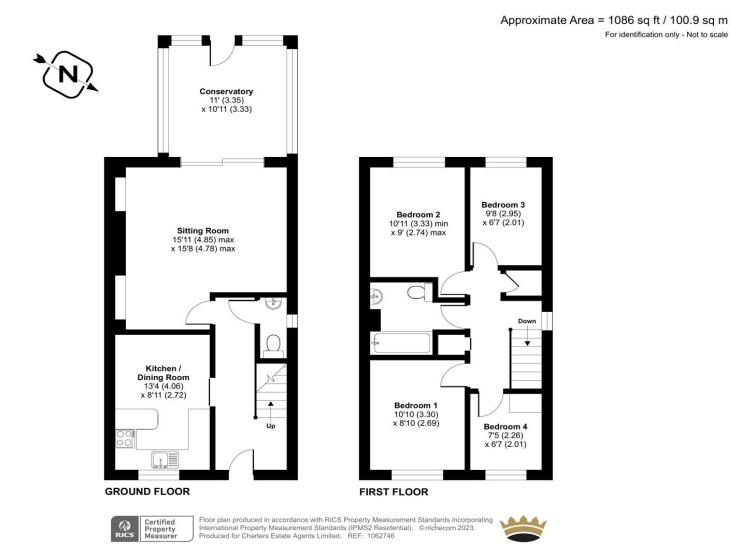

## ACCOMMODATION

This well-proportioned four-bedroom semi-detached house is nestled in the highly sought-after Kings Worthy area, offering a perfect blend of suburban tranquillity and easy access to Winchester city centre. Boasting off-street parking and a convenient garage, this residence welcomes you with an inviting eat-in kitchen at the front, providing a delightful space for family meals. The spacious living room seamlessly connects to a bright conservatory, offering a perfect retreat with garden views. A downstairs cloakroom adds practicality to the ground floor. Upstairs, the property features four well-appointed bedrooms and a family bathroom with a separate shower room. The exterior extends the living space with a good-sized garden, creating an ideal setting for outdoor relaxation and entertainment.

## SPECIFICATION

- Semi-detached house located in soughtafter Kings Worthy
- Four generously-sized bedrooms
- Garage to the front
- Off-street parking
- Conservatory
- Enclosed garden with mature shrubs and trees