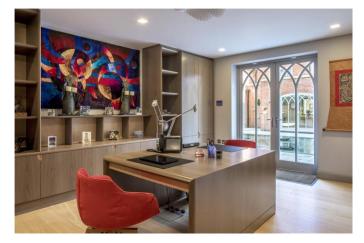

## ACCOMMODATION

The main residence which extends to just over 10,000 square feet exudes the meticulous detail and craftsmanship curated by the present owners and is a harmonious blend of contemporary style and homely character. Amongst the numerous interior features is a bespoke limestone staircase, a 29 ft temperature-controlled wine room, a 60 ft gallery, and a pool/spa complex with jet flow, gym and sauna.

An annexed cottage provides separate accommodation for staff or guests, and a large recreational barn/studio lends itself to a variety of uses and currently houses a golf simulator. A driveway leads down to a quadrangle comprising 8 garages, 5 stable stalls with tack room, solarium, laundry room, groom's kitchen, a workshop and further storage rooms.