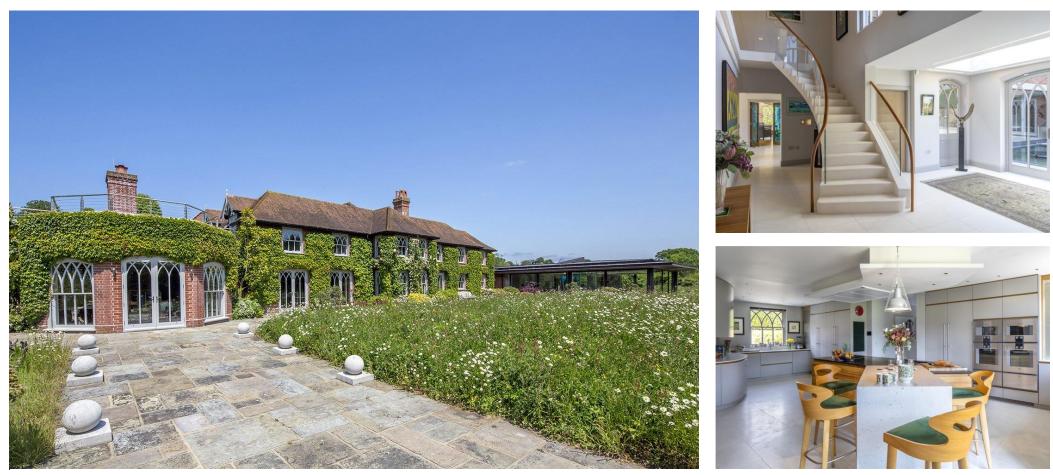

## ACCOMMODATION

The main residence which extends to just over 10,000 square feet exudes the meticulous detail and craftsmanship curated by the present owners and is a harmonious blend of contemporary style and homely character. Amongst the numerous interior features is a bespoke limestone staircase, a 29 ft temperature-controlled wine room, a 60 ft gallery, and a pool/spa complex with jet flow, gym and sauna.