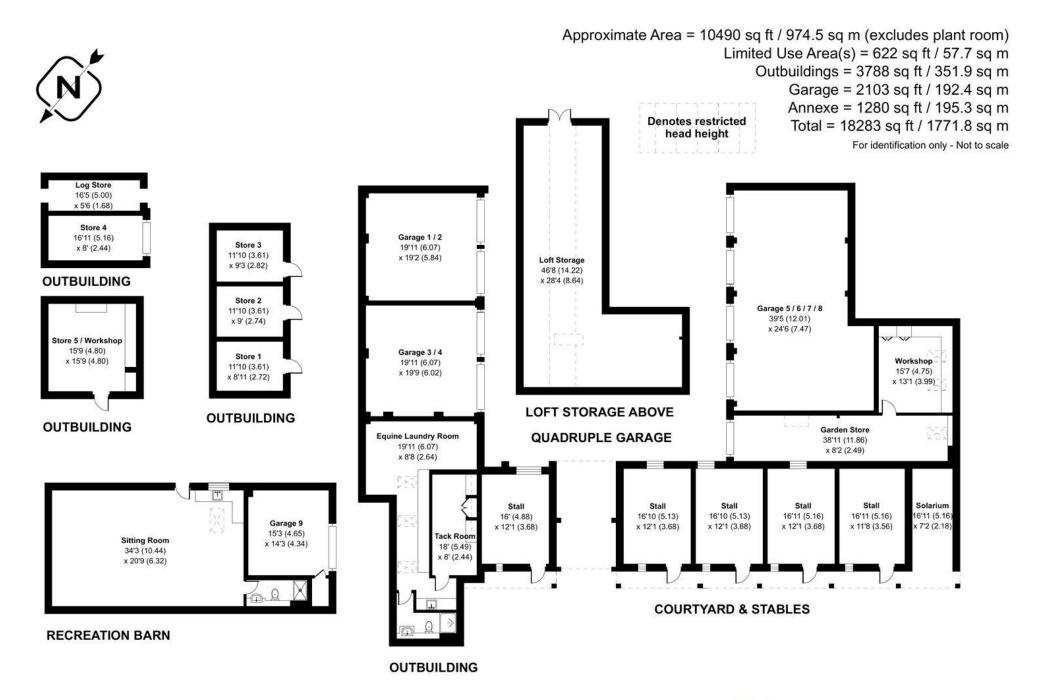

An annexed cottage provides separate accommodation for staff or guests, and a large recreational barn/studio lends itself to a variety of uses and currently houses a golf simulator. A driveway leads down to a quadrangle comprising 8 garages, 5 stable stalls with tack room, solarium, laundry room, groom's kitchen, a workshop and further storage rooms.

The wonderful grounds and gardens are carefully maintained across the estate. They feature flower meadows with mown paths, paddocks, extensive woodland and a tennis court. A lake with a fountain and wooden footbridge provides a tranquil spot for watching wildlife from numerous vantage points and is a haven for a variety of resident waterfowl. The garden views can also be enjoyed from the terrace off the principal bedroom complete with a chimney and wood burner, and a dedicated barbecue/al fresco dining area. The entrance is particularly impressive with a bespoke pond and fountain created by sculptor Simon Allison. There are five further machinery sheds and workshop tucked away in the woods, and four post and railed paddocks with water.

Floor plan produced in accordance with RICS Property Measurement Standards incorporating International Property Measurement Standards (IPMS2 Residential). ©ntchecom 2024. Produced for Charters Estate Agents Limited. REF: 1076393