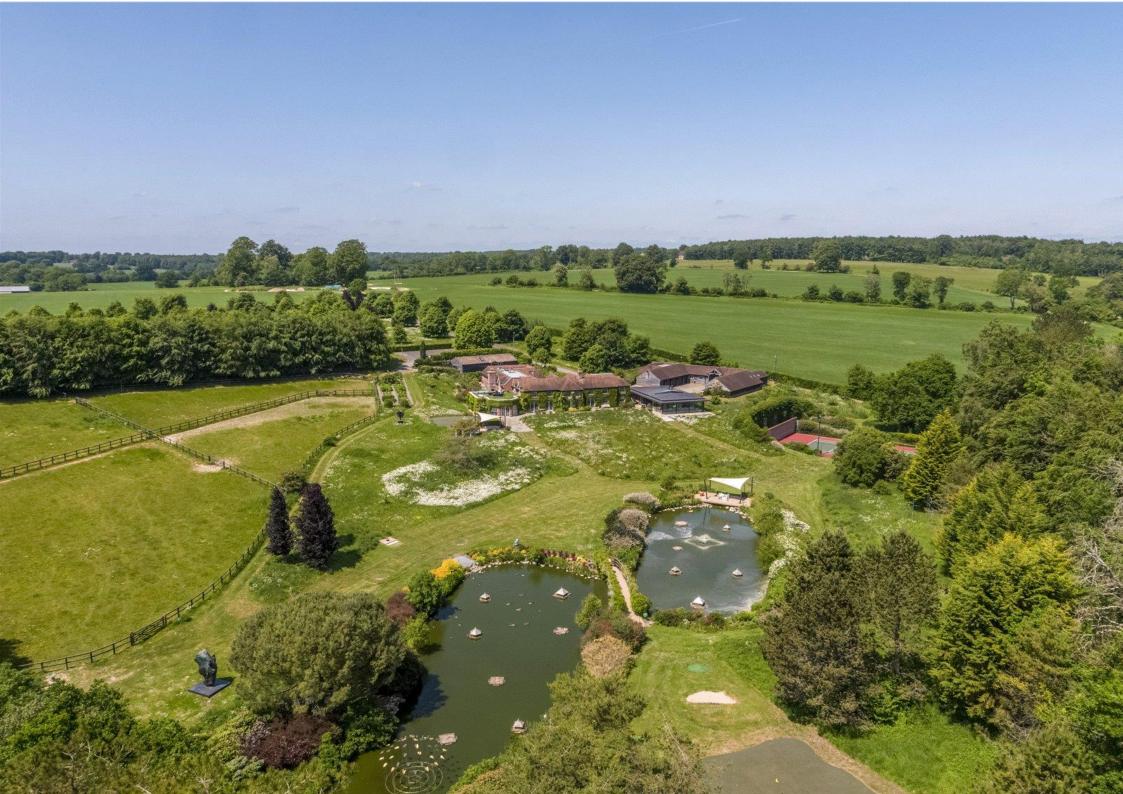

The wonderful grounds and gardens are carefully maintained across the estate. They feature flower meadows with mown paths, paddocks, extensive woodland and a tennis court. A lake with a fountain and wooden footbridge provides a tranquil spot for watching wildlife from numerous vantage points and is a haven for a variety of resident waterfowl. The garden views can also be enjoyed from the terrace off the principal bedroom complete with a chimney and wood burner, and a dedicated barbecue/al fresco dining area. The entrance is particularly impressive with a bespoke pond and fountain created by sculptor Simon Allison. There are five further machinery sheds and workshop tucked away in the woods, and four post and railed paddocks with water.