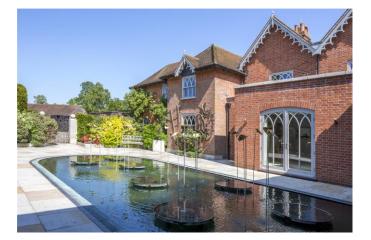

The wonderful grounds and gardens are carefully maintained across the estate. They feature flower meadows with mown paths, paddocks, extensive woodland and a tennis court. A lake with a fountain and wooden footbridge provides a tranquil spot for watching wildlife from numerous vantage points and is a haven for a variety of resident waterfowl. The garden views can also be enjoyed from the terrace off the principal bedroom complete with a chimney and wood burner, and a dedicated barbecue/al fresco dining area. The entrance is particularly impressive with a bespoke pond and fountain created by sculptor Simon Allison. There are five further machinery sheds and workshop tucked away in the woods, and four post and railed paddocks with water.