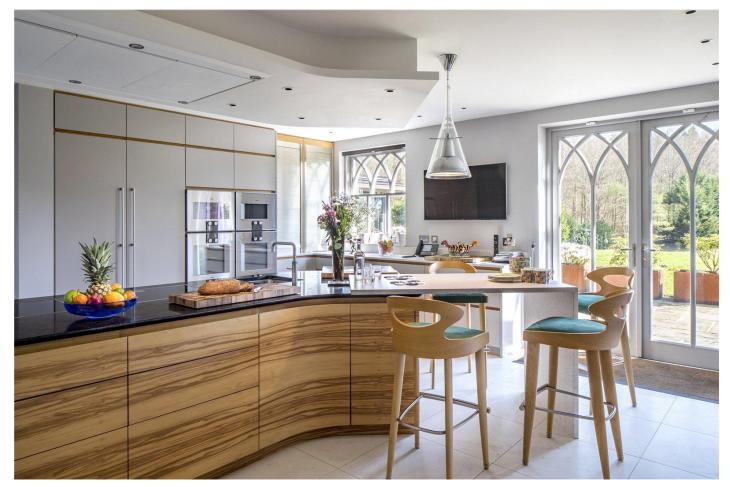

## ACCOMMODATION

The main residence which extends to just over 10,000 square feet exudes the meticulous detail and craftsmanship curated by the present owners and is a harmonious blend of contemporary style and homely character. Amongst the numerous interior features is a bespoke limestone staircase, a 29 ft temperature-controlled wine room, a 60 ft gallery, and a pool/spa complex with jet flow, gym and sauna.