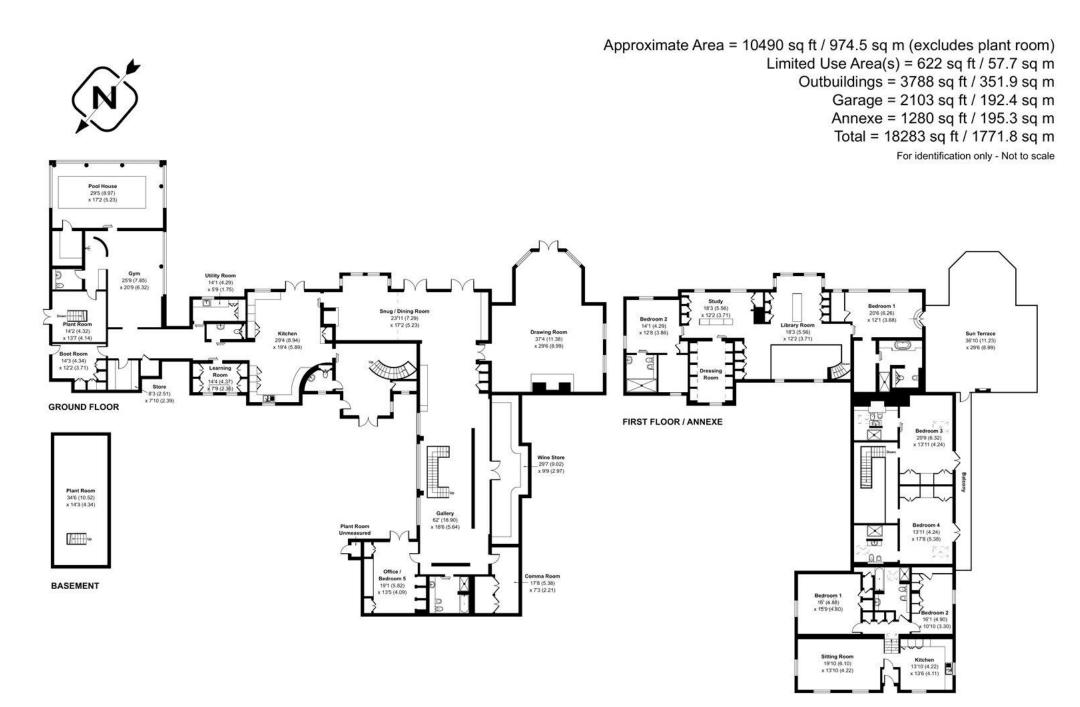

## ACCOMMODATION

The main residence which extends to just over 10,000 square feet exudes the meticulous detail and craftsmanship curated by the present owners and is a harmonious blend of contemporary style and homely character. Amongst the numerous interior features is a bespoke limestone staircase, a 29 ft temperature-controlled wine room, a 60 ft gallery, and a pool/spa complex with jet flow, gym and sauna.

An annexed cottage provides separate accommodation for staff or guests, and a large recreational barn/studio lends itself to a variety of uses and currently houses a golf simulator. A driveway leads down to a quadrangle comprising 8 garages, 5 stable stalls with tack room, solarium, laundry room, groom's kitchen, a workshop and further storage rooms.

Floor plan produced in accordance with RICS Property Measurement Standards incorporating International Property Measurement Standards (IPMS2 Residential). ©ntchecom 2024. Produced for Charters Estate Agents Limited. REF: 1076393