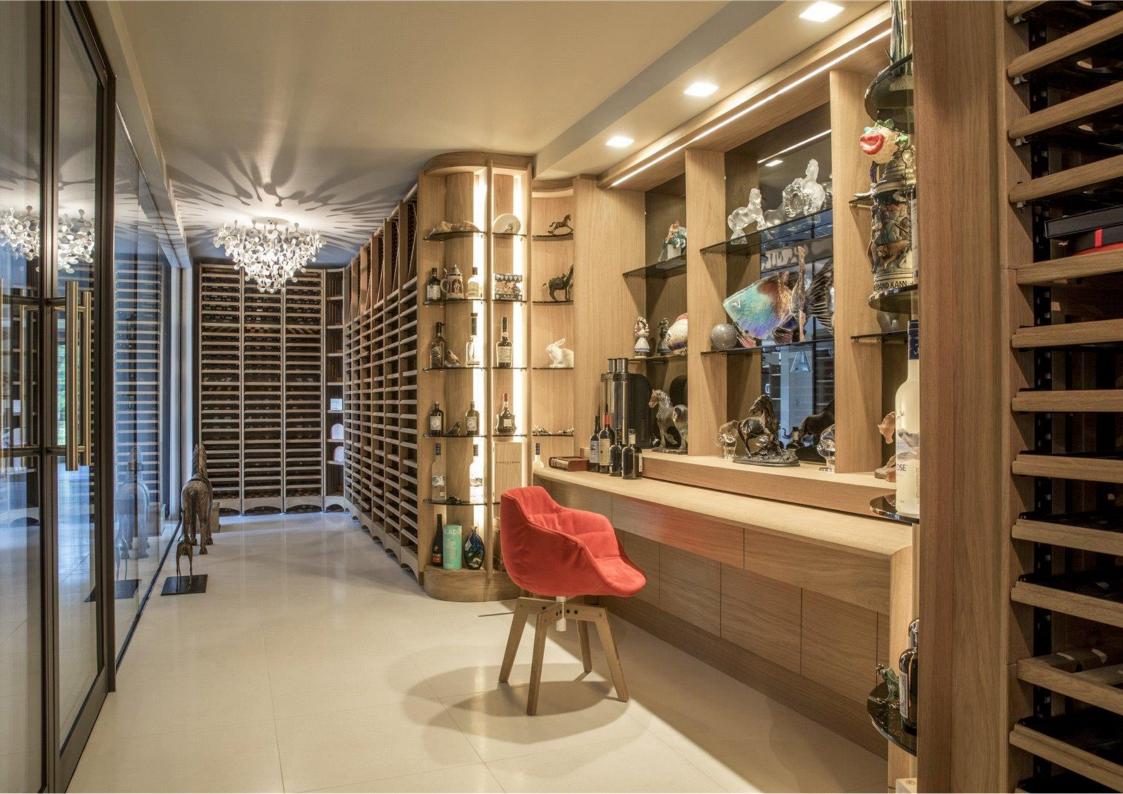

## ACCOMMODATION

The main residence which extends to just over 10,000 square feet exudes the meticulous detail and craftsmanship curated by the present owners and is a harmonious blend of contemporary style and homely character. Amongst the numerous interior features is a bespoke limestone staircase, a 29 ft temperature-controlled wine room, a 60 ft gallery, and a pool/spa complex with jet flow, gym and sauna.