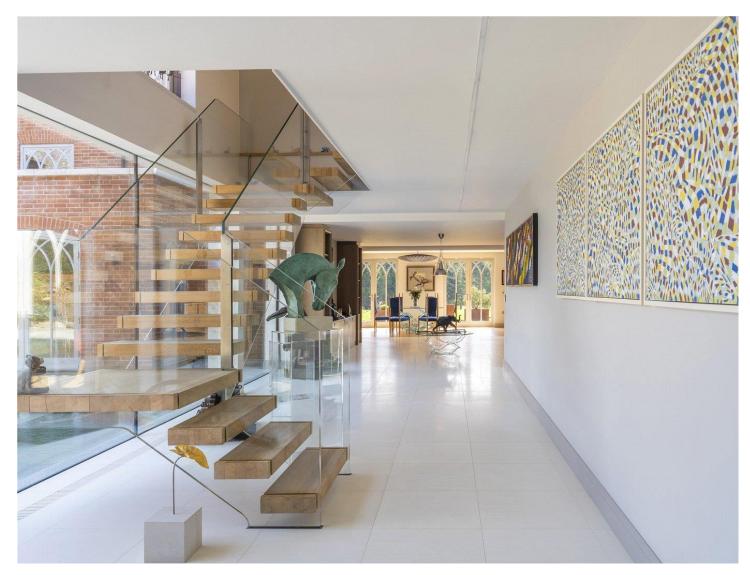

## ACCOMMODATION

The main residence which extends to just over 10,000 square feet exudes the meticulous detail and craftsmanship curated by the present owners and is a harmonious blend of contemporary style and homely character. Amongst the numerous interior features is a bespoke limestone staircase, a 29 ft temperature-controlled wine room, a 60 ft gallery, and a pool/spa complex with jet flow, gym and sauna.