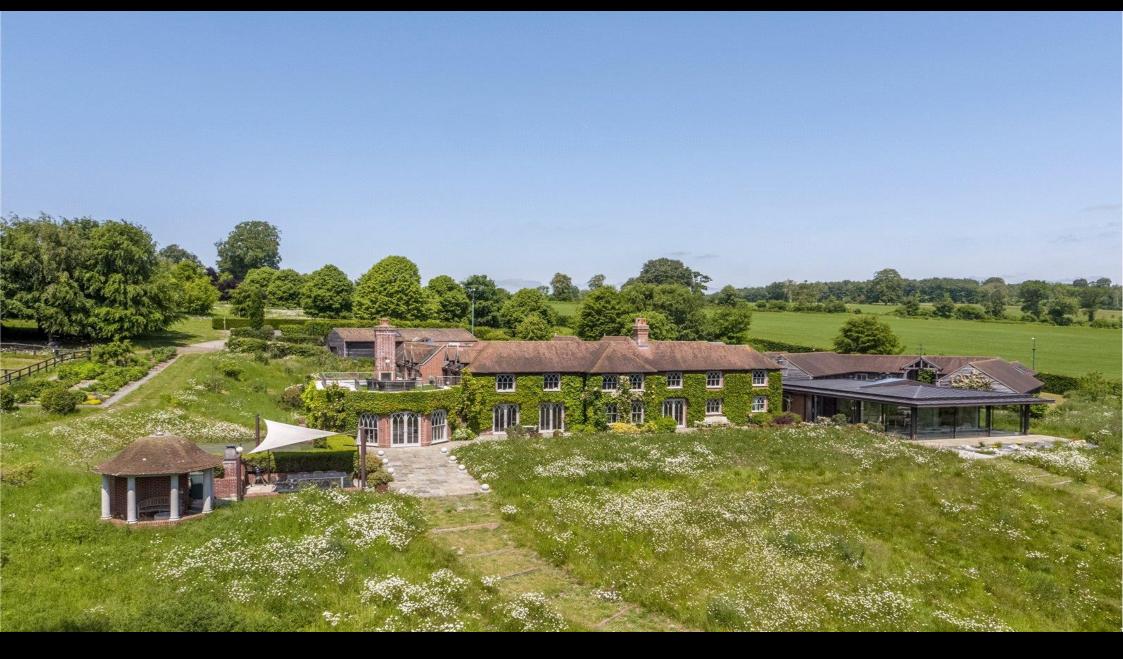

## Lower Preshaw Lane, Upham, Southampton, Hampshire, SO32 IQF

Mundys House is a small country estate of circa 20 acres, set in an idyllic position within The South Downs National Park around 20 minutes from Winchester, and sitting on the edge of a picturesque gently sloping valley.

## ACCOMMODATION

The main residence which extends to just over 10,000 square feet exudes the meticulous detail and craftsmanship curated by the present owners and is a harmonious blend of contemporary style and homely character. Amongst the numerous interior features is a bespoke limestone staircase, a 29 ft temperature-controlled wine room, a 60 ft gallery, and a pool/spa complex with jet flow, gym and sauna.

An annexed cottage provides separate accommodation for staff or guests, and a large recreational barn/studio lends itself to a variety of uses and currently houses a golf simulator. A driveway leads down to a quadrangle comprising 8 garages, 5 stable stalls with tack room, solarium, laundry room, groom's kitchen, a workshop and further storage rooms.