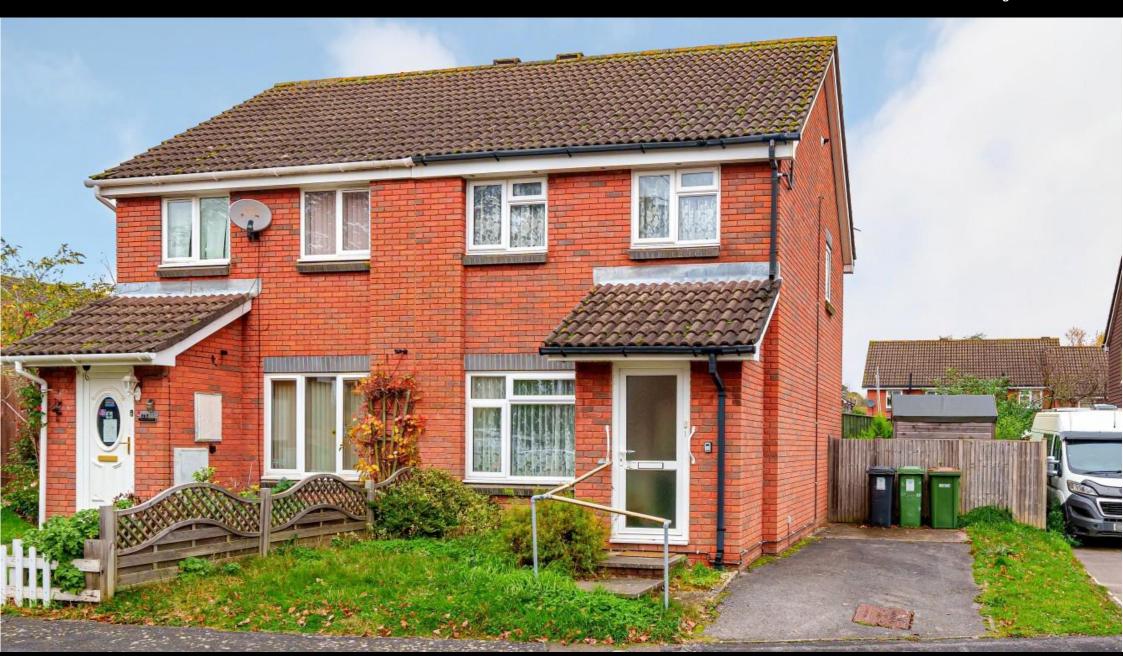

Manley Road, Bursledon, Hampshire, SO31 8GZ

## **ACCOMMODATION**

Tucked away at the end of this cul-de-sac location comes this three-bedroom family home, offered with no chain. Open plan living greats you at the front door, with a sitting/ dining room that runs from front to back on the property. From the dining area, double sliding doors open out onto the rear garden. A sleek modern kitchen, with integrated appliances, completes the ground floor accommodation. The first-floor features three bedrooms, two of which are well appointed double rooms. All are served by a wet room/shower room on the first floor. Externally a tandem driveway provides off road parking, and side access to the private rear garden. The rear garden is fully enclosed, mainly laid to lawn, and offers a decking area ideal for all fresco dining. Agents note: The executor of this estate holds limited information on the property, and therefore cannot confirm that the information contained in the sales particulars is factually correct.

# **SPECIFICATION**

- No Chain
- Three Bedrooms
- Semi Detached Home
- Lounge/Diner
- Fitted Kitchen
- Driveway parking