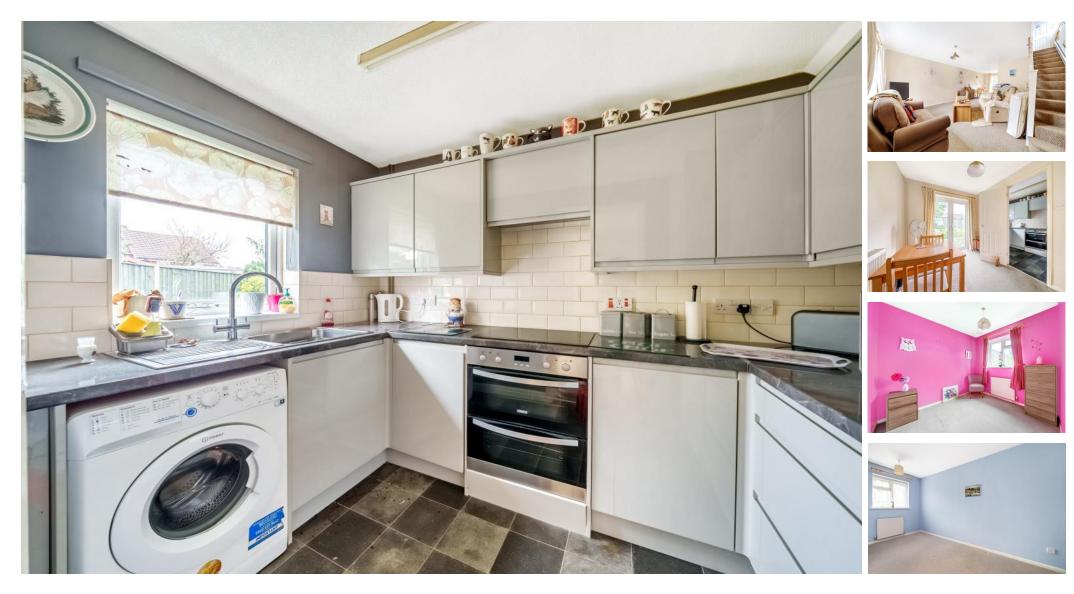

## **ACCOMMODATION**

Tucked away at the end of this cul-de-sac location comes this three-bedroom family home, offered with no chain. Open plan living greats you at the front door, with a sitting/ dining room that runs from front to back on the property. From the dining area, double sliding doors open out onto the rear garden. A sleek modern kitchen, with integrated appliances, completes the ground floor accommodation. The first-floor features three bedrooms, two of which are well appointed double rooms. All are served by a wet room/shower room on the first floor. Externally a tandem driveway provides off road parking, and side access to the private rear garden. The rear garden is fully enclosed, mainly laid to lawn, and offers a decking area ideal for all fresco dining. Agents note: The executor of this estate holds limited information on the property, and therefore cannot confirm that the information contained in the sales particulars is factually correct.

# **SPECIFICATION**

- No Chain
- Three Bedrooms
- Semi Detached Home
- Lounge/Diner
- Fitted Kitchen
- Driveway parking