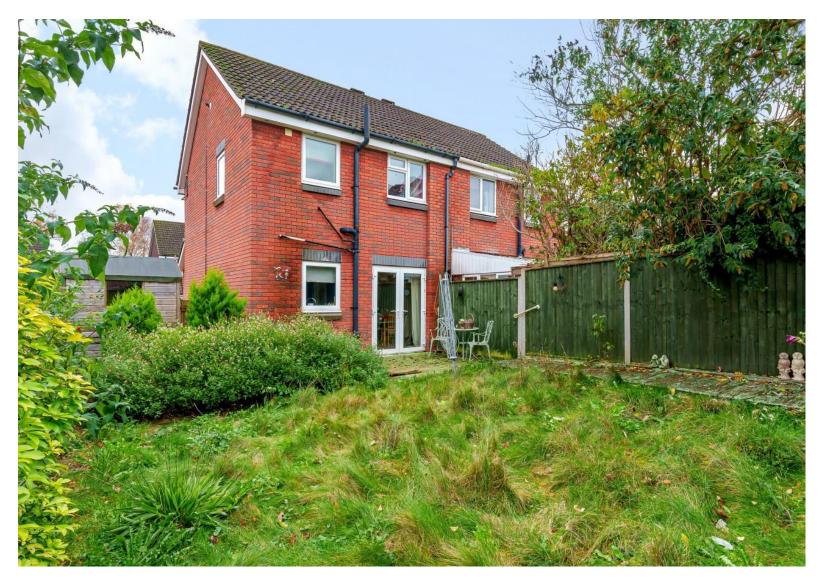

## **ACCOMMODATION**

Tucked away at the end of this cul-de-sac location comes this three-bedroom family home, offered with no chain. Open plan living greats you at the front door, with a sitting/ dining room that runs from front to back on the property. From the dining area, double sliding doors open out onto the rear garden. A sleek modern kitchen, with integrated appliances, completes the ground floor accommodation. The first-floor features three bedrooms, two of which are well appointed double rooms. All are served by a wet room/shower room on the first floor. Externally a tandem driveway provides off road parking, and side access to the private rear garden. The rear garden is fully enclosed, mainly laid to lawn, and offers a decking area ideal for all fresco dining. Agents note: The executor of this estate holds limited information on the property, and therefore cannot confirm that the information contained in the sales particulars is factually correct.