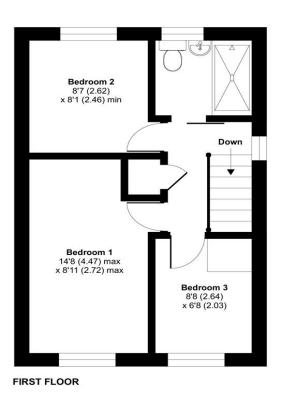

Floor plan produced in accordance with RICS Property Measurement Standards incorporating International Property Measurement Standards (IPMS2 Residential). @nichecom 2023. Produced for Charters Estate Agents Limited. REF: 1059872

## **ACCOMMODATION**

Tucked away at the end of this cul-de-sac location comes this three-bedroom family home, offered with no chain. Open plan living greats you at the front door, with a sitting/ dining room that runs from front to back on the property. From the dining area, double sliding doors open out onto the rear garden. A sleek modern kitchen, with integrated appliances, completes the ground floor accommodation. The first-floor features three bedrooms, two of which are well appointed double rooms. All are served by a wet room/shower room on the first floor. Externally a tandem driveway provides off road parking, and side access to the private rear garden. The rear garden is fully enclosed, mainly laid to lawn, and offers a decking area ideal for all fresco dining. Agents note: The executor of this estate holds limited information on the property, and therefore cannot confirm that the information contained in the sales particulars is factually correct.