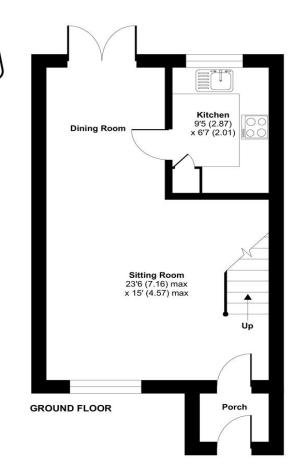

## **ACCOMMODATION**

Tucked away at the end of this cul-de-sac location comes this three-bedroom family home, offered with no chain. Open plan living greats you at the front door, with a sitting/ dining room that runs from front to back on the property. From the dining area, double sliding doors open out onto the rear garden. A sleek modern kitchen, with integrated appliances, completes the ground floor accommodation. The first-floor features three bedrooms, two of which are well appointed double rooms. All are served by a wet room/shower room on the first floor. Externally a tandem driveway provides off road parking, and side access to the private rear garden. The rear garden is fully enclosed, mainly laid to lawn, and offers a decking area ideal for all fresco dining. Agents note: The executor of this estate holds limited information on the property, and therefore cannot confirm that the information contained in the sales particulars is factually correct.

Floor plan produced in accordance with RICS Property Measurement Standards incorporating International Property Measurement Standards (IPMS2 Residential). @nichecom 2023. Produced for Charters Estate Agents Limited. REF: 1059872