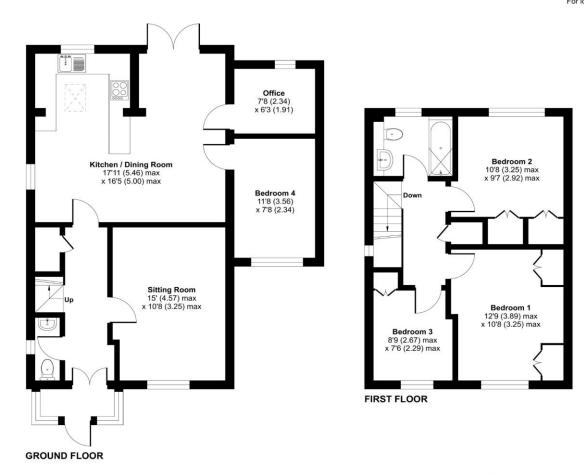

# **ACCOMMODATION**

A charming detached family home situated in a sought-after residential location of Fulflood within walking distance to central Winchester. With four well-proportioned bedrooms, this property offers spacious and comfortable living accommodation for a growing family. Upon entering, you are greeted by a welcoming entrance hall, leading through to the spacious sitting room and the well-maintained open plan kitchen/dining room, providing ample storage and workspace, with French doors opening out onto the rear patio terrace. A home office, convenient downstairs cloakroom and a good-sized bedroom completes the ground floor accommodation. Upstairs on the first floor are three further bedrooms, all with fitted/built in wardrobe space and all served by the modern family bathroom. Externally, the property boasts a lovely rear garden, perfect for outdoor entertaining and relaxation. Additionally, off-street parking is available, ensuring convenience for homeowners and guests alike.

Certified Property Measurer

Floor plan produced in accordance with RICS Property Measurement Standards incorporating International Property Measurement Standards (IPMS2 Residential). @nichecom 2024. Produced for Charters Estate Agents Limited. REF: 0165025