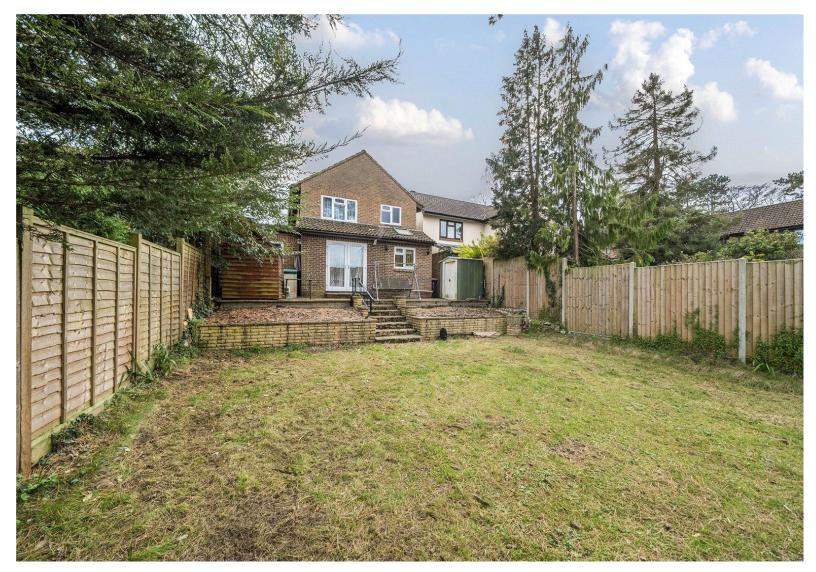

# **ACCOMMODATION**

A charming detached family home situated in a sought-after residential location of Fulflood within walking distance to central Winchester. With four well-proportioned bedrooms, this property offers spacious and comfortable living accommodation for a growing family. Upon entering, you are greeted by a welcoming entrance hall, leading through to the spacious sitting room and the well-maintained open plan kitchen/dining room, providing ample storage and workspace, with French doors opening out onto the rear patio terrace. A home office, convenient downstairs cloakroom and a good-sized bedroom completes the ground floor accommodation. Upstairs on the first floor are three further bedrooms, all with fitted/built in wardrobe space and all served by the modern family bathroom. Externally, the property boasts a lovely rear garden, perfect for outdoor entertaining and relaxation. Additionally, off-street parking is available, ensuring convenience for homeowners and guests alike.

## **SPECIFICATION**

- Well-maintained family home
- Sought-after residential location
- Open plan kitchen/dining room
- Separate sitting room
- Home office
- Four well-proportioned bedrooms
- Modern family bathroom
- Good-sized rear garden
- Driveway parking