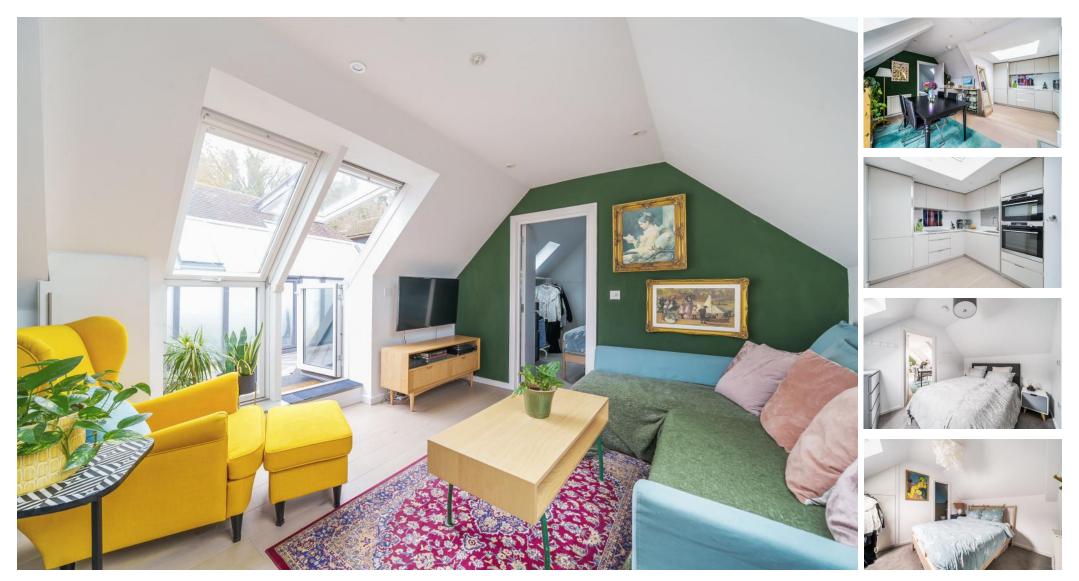

## ACCOMMODATION

A stunning and modern penthouse apartment in a prime location, sitting on the top of a cutting-edge and contemporary development with views across Winchester and of the Cathedral. This luxurious property showcases contemporary design and sophisticated features. Upon entry, you are welcomed by an open-plan sitting/dining room that features skylights and access to all other rooms. A modern fitted kitchen is conveniently tucked away offering ample storage and integrated appliances. Two generously sized bedrooms are located on either side of the property, both boasting their own ensuite shower rooms. One of the standout features of this penthouse is the expansive roof terrace, providing breathtaking views of the surrounding area. Perfect for entertaining or unwinding, this outdoor space offers a private sanctuary in the heart of the city. Additionally, the property offers a dedicated atrium serving as a study and craft room which is located away from the main accommodation and is rare for an apartment so close to the City. Resident parking is available at the rear of the development within a secure car park and due to the location, the property is within close proximity of commuter links, making travel easy.