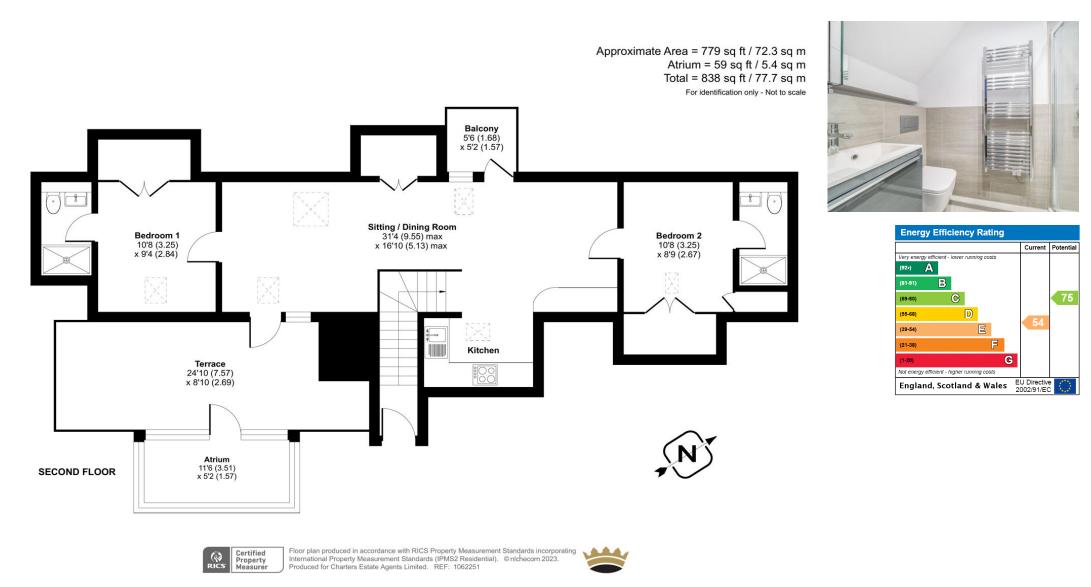

## ACCOMMODATION

A stunning and modern penthouse apartment in a prime location, sitting on the top of a cutting-edge and contemporary development with views across Winchester and of the Cathedral. This luxurious property showcases contemporary design and sophisticated features. Upon entry, you are welcomed by an open-plan sitting/dining room that features skylights and access to all other rooms. A modern fitted kitchen is conveniently tucked away offering ample storage and integrated appliances. Two generously sized bedrooms are located on either side of the property, both boasting their own ensuite shower rooms. One of the standout features of this penthouse is the expansive roof terrace, providing breathtaking views of the surrounding area. Perfect for entertaining or unwinding, this outdoor space offers a private sanctuary in the heart of the city. Additionally, the property offers a dedicated atrium serving as a study and craft room which is located away from the main accommodation and is rare for an apartment so close to the City. Resident parking is available at the rear of the development within a secure car park and due to the location, the property is within close proximity of commuter links, making travel easy.

## SPECIFICATION

- No chain on offer
- Luxurious penthouse apartment
- Stunning city and cathedral views
- Two generously sized bedrooms
- Clever study/studio area
- Parking included

LOCAL AUTHORITY Winchester City Council Council Tax Band: D