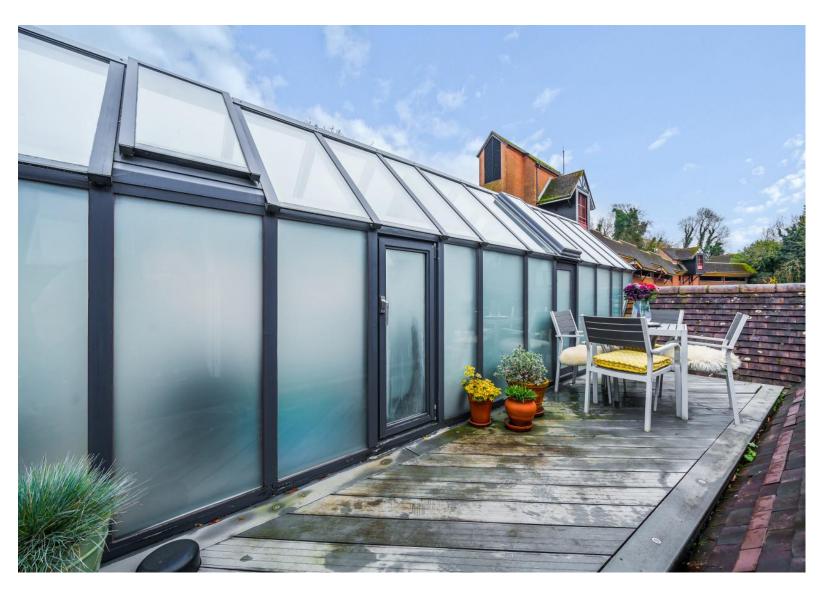

## ACCOMMODATION

A stunning and modern penthouse apartment in a prime location, sitting on the top of a cutting-edge and contemporary development with views across Winchester and of the Cathedral. This luxurious property showcases contemporary design and sophisticated features. Upon entry, you are welcomed by an open-plan sitting/dining room that features skylights and access to all other rooms. A modern fitted kitchen is conveniently tucked away offering ample storage and integrated appliances. Two generously sized bedrooms are located on either side of the property, both boasting their own ensuite shower rooms. One of the standout features of this penthouse is the expansive roof terrace, providing breathtaking views of the surrounding area. Perfect for entertaining or unwinding, this outdoor space offers a private sanctuary in the heart of the city. Additionally, the property offers a dedicated atrium serving as a study and craft room which is located away from the main accommodation and is rare for an apartment so close to the City. Resident parking is available at the rear of the development within a secure car park and due to the location, the property is within close proximity of commuter links, making travel easy.