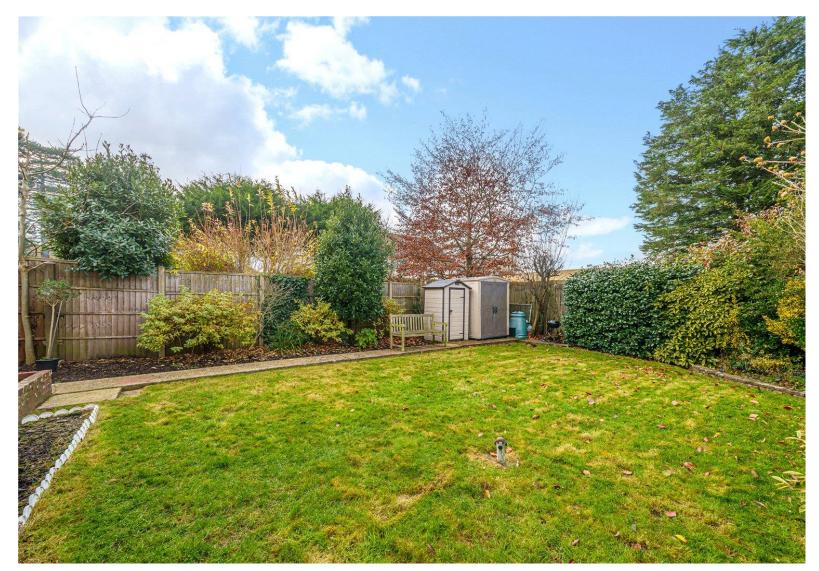

# ACCOMMODATION

Secluded within a private cul-de-sac, in the ever-popular Sarisbury Green, comes this hidden gem offering a perfect mix of an enviable location and high quality, alongside a wellappointed specification throughout. Fully renovated and improved by the current owners, this home exudes luxury and character. An open plan kitchen/ dining/ family room at the rear of the property is the standout hub of the home. The recently refitted kitchen features quality worktops, sleek cabinetry and Neff integrated appliances, in addition to a Quooker hot water tap and a wine cooler. Looking to the front aspect is the well-proportioned sitting room, with sliding doors through to the dining area. The original garage for the property has been tastefully converted into a spacious utility room and a useful downstairs shower room. The property continues to impress on the first floor, with three generously sized bedrooms. The principal bedroom benefits from ample built in storage space. A modern family bathroom, with shower over bath, serves all three bedrooms. Further improvements to the property include new electrics, in addition to the installation of a new combi boiler and central heating system. Externally the spacious rear garden is well-maintained, with a large lawn area and mature shrub borders. A sizable driveway at the front of the home provides off- road parking for three to four vehicles.

# SPECIFICATION

- Renovated to a high specification
- Three-bedroom home
- Open plan refitted kitchen/dining/family room
- Separate utility room
- Two bathrooms
- Well maintained private rear garden
- Fully re-wired
- Brand new combi-boiler and central heating system installed
- Quooker hot water tap and Neff integrated appliances
- New plumbing installed throughout