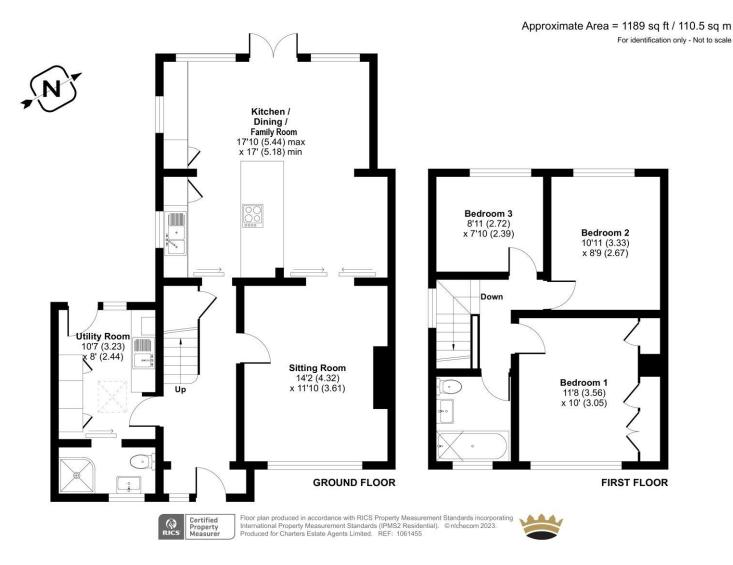

# ACCOMMODATION

Secluded within a private cul-de-sac, in the ever-popular Sarisbury Green, comes this hidden gem offering a perfect mix of an enviable location and high quality, alongside a wellappointed specification throughout. Fully renovated and improved by the current owners, this home exudes luxury and character. An open plan kitchen/ dining/ family room at the rear of the property is the standout hub of the home. The recently refitted kitchen features quality worktops, sleek cabinetry and Neff integrated appliances, in addition to a Quooker hot water tap and a wine cooler. Looking to the front aspect is the well-proportioned sitting room, with sliding doors through to the dining area. The original garage for the property has been tastefully converted into a spacious utility room and a useful downstairs shower room. The property continues to impress on the first floor, with three generously sized bedrooms. The principal bedroom benefits from ample built in storage space. A modern family bathroom, with shower over bath, serves all three bedrooms. Further improvements to the property include new electrics, in addition to the installation of a new combi boiler and central heating system. Externally the spacious rear garden is well-maintained, with a large lawn area and mature shrub borders. A sizable driveway at the front of the home provides off- road parking for three to four vehicles.