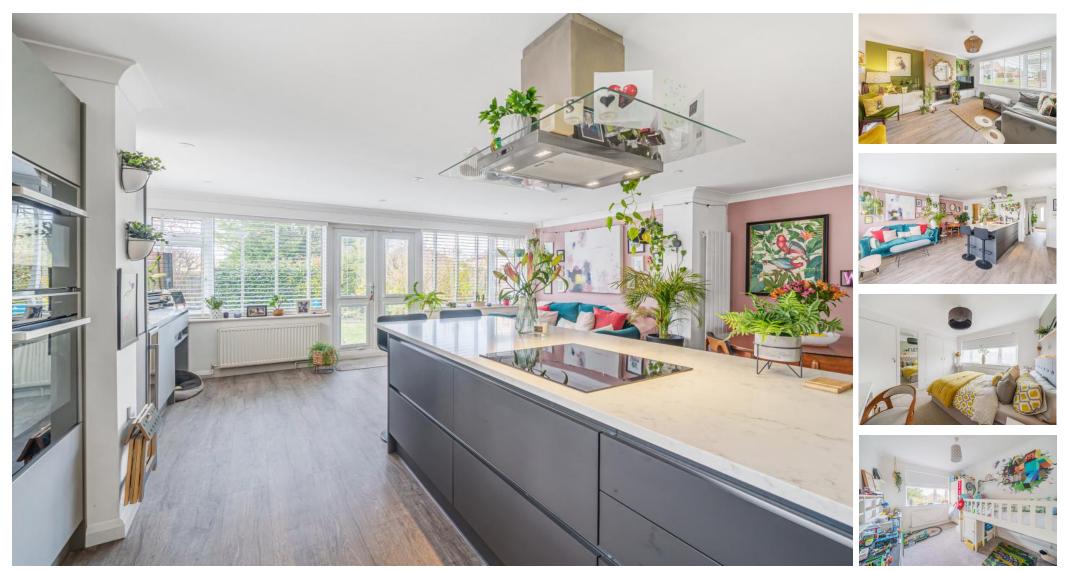

# ACCOMMODATION

Secluded within a private cul-de-sac, in the ever-popular Sarisbury Green, comes this hidden gem offering a perfect mix of an enviable location and high quality, alongside a wellappointed specification throughout. Fully renovated and improved by the current owners, this home exudes luxury and character. An open plan kitchen/ dining/ family room at the rear of the property is the standout hub of the home. The recently refitted kitchen features quality worktops, sleek cabinetry and Neff integrated appliances, in addition to a Quooker hot water tap and a wine cooler. Looking to the front aspect is the well-proportioned sitting room, with sliding doors through to the dining area. The original garage for the property has been tastefully converted into a spacious utility room and a useful downstairs shower room. The property continues to impress on the first floor, with three generously sized bedrooms. The principal bedroom benefits from ample built in storage space. A modern family bathroom, with shower over bath, serves all three bedrooms. Further improvements to the property include new electrics, in addition to the installation of a new combi boiler and central heating system. Externally the spacious rear garden is well-maintained, with a large lawn area and mature shrub borders. A sizable driveway at the front of the home provides off- road parking for three to four vehicles.