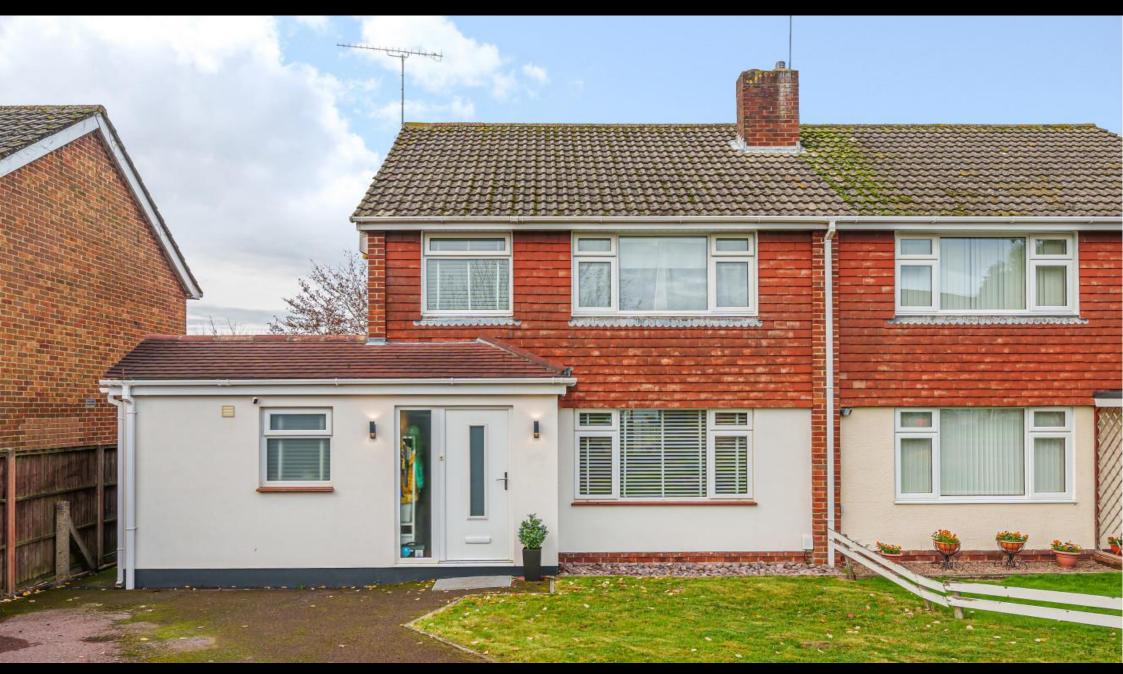

# ACCOMMODATION

Secluded within a private cul-de-sac, in the ever-popular Sarisbury Green, comes this hidden gem offering a perfect mix of an enviable location and high quality, alongside a wellappointed specification throughout. Fully renovated and improved by the current owners, this home exudes luxury and character. An open plan kitchen/ dining/ family room at the rear of the property is the standout hub of the home. The recently refitted kitchen features quality worktops, sleek cabinetry and Neff integrated appliances, in addition to a Quooker hot water tap and a wine cooler. Looking to the front aspect is the well-proportioned sitting room, with sliding doors through to the dining area. The original garage for the property has been tastefully converted into a spacious utility room and a useful downstairs shower room. The property continues to impress on the first floor, with three generously sized bedrooms. The principal bedroom benefits from ample built in storage space. A modern family bathroom, with shower over bath, serves all three bedrooms. Further improvements to the property include new electrics, in addition to the installation of a new combi boiler and central heating system. Externally the spacious rear garden is well-maintained, with a large lawn area and mature shrub borders. A sizable driveway at the front of the home provides off- road parking for three to four vehicles.