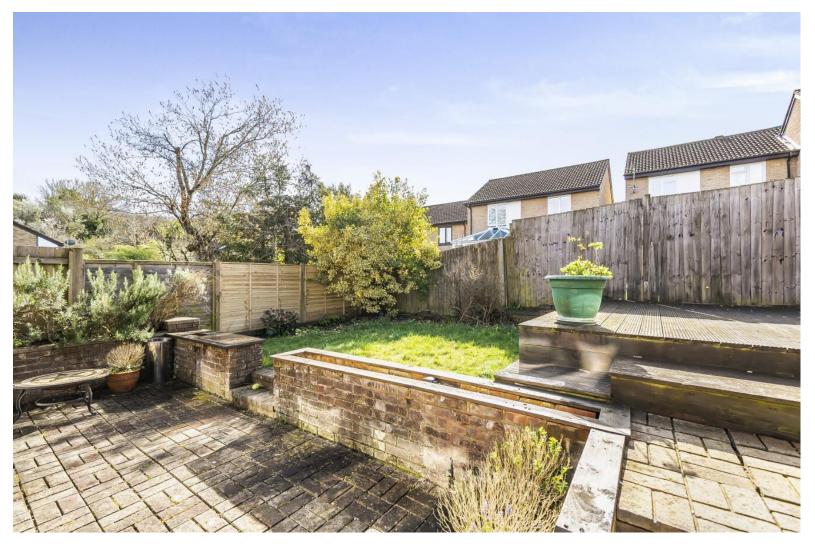

### **ACCOMMODATION**

Charming, extended two-bedroom house nestled in a convenient position within the popular Badger Farm. This well-maintained home features a spacious interior displaying an open-plan layout on the ground floor, with a spacious sitting/ dining room providing an ideal space for comfortable living and entertaining. Floor to ceiling windows to the rear of this space flood the room with natural light. The house boasts a well-appointed kitchen to the front with a range of wall and base units with ample counter space. The first floor comprises two comfortable bedrooms with the modern family bathroom servicing both bedrooms. Externally there is a fully enclosed rear garden complete with a patio terrace ideal for outdoor gatherings or enjoying your morning coffee. There is also a single garage accessed via the rear garden providing secure parking or excellent storage.