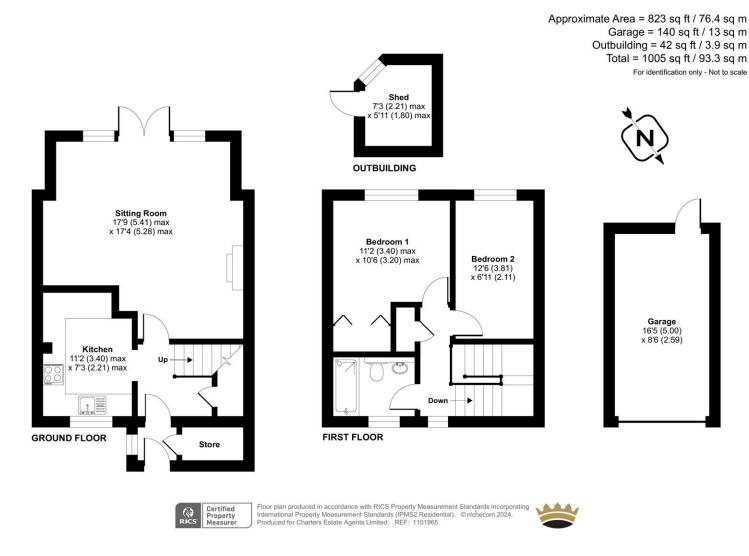

### **ACCOMMODATION**

Charming, extended two-bedroom house nestled in a convenient position within the popular Badger Farm. This well-maintained home features a spacious interior displaying an open-plan layout on the ground floor, with a spacious sitting/ dining room providing an ideal space for comfortable living and entertaining. Floor to ceiling windows to the rear of this space flood the room with natural light. The house boasts a well-appointed kitchen to the front with a range of wall and base units with ample counter space. The first floor comprises two comfortable bedrooms with the modern family bathroom servicing both bedrooms. Externally there is a fully enclosed rear garden complete with a patio terrace ideal for outdoor gatherings or enjoying your morning coffee. There is also a single garage accessed via the rear garden providing secure parking or excellent storage.