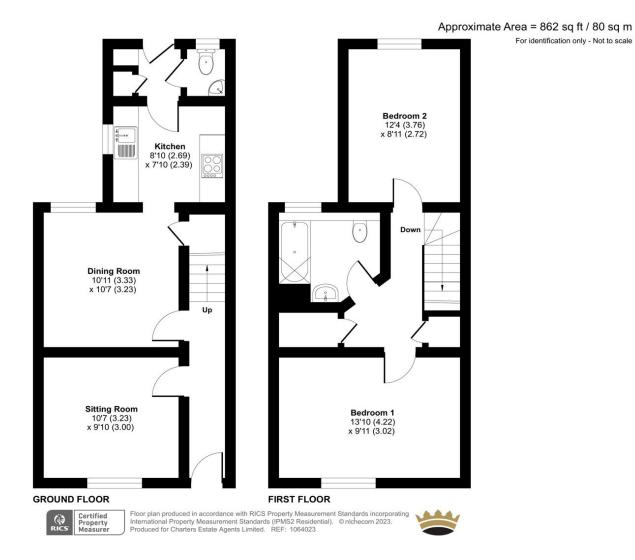

For identification only - Not to scale

## **SPECIFICATION**

- Two bedroom terrace home
- Two reception rooms
- Located at the end of a private road
- Family bathroom and downstairs cloakroom
- Off road parking
- No forward chain

LOCAL AUTHORITY
Southampton City Council
Council Tax Band B