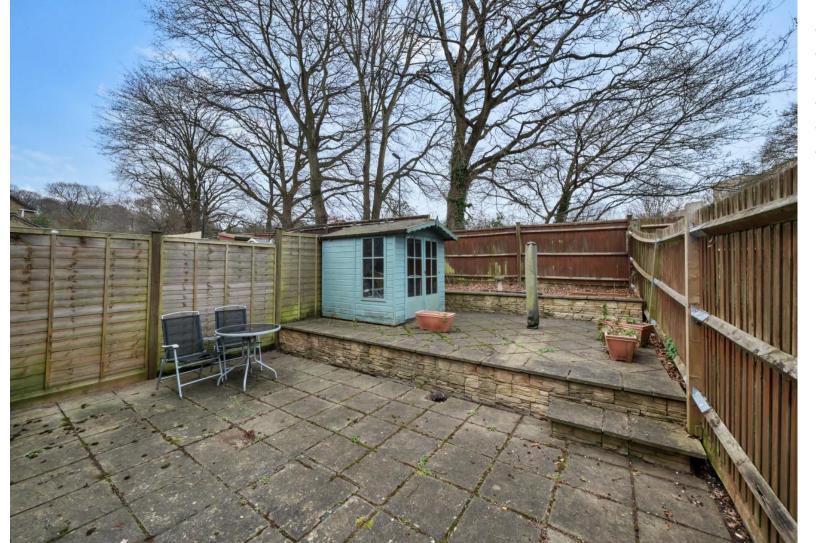

## ACCOMMODATION

A fantastic house located in Chartwell Green, West End that would make a wonderful home for first time buyers or as a buy to let investment. Upon entry, you are greeted by the bright and airy sitting/dining room that leads you straight through to the kitchen at the rear, offering plenty of worktop space and storage and a door providing access to the private and low maintenance west facing garden, perfect for al fresco dining and entertaining. Upstairs there are two double bedrooms, the principal bedroom benefitting from built in wardrobes and both are served by the main family shower room. Externally there are 2 dedicated car parking spaces adjacent to the rear garden, ideal for electric charging. The property is offered to the market with the benefit of no onward chain.

## SPECIFICATION

- Parking for two vehicles
- No forward chain
- West facing garden
- End of terraced house
- Great first time buyer or investment opportunity
- Close to local amenities

**LOCAL AUTHORITY** Southampton City Council Council Tax Band B