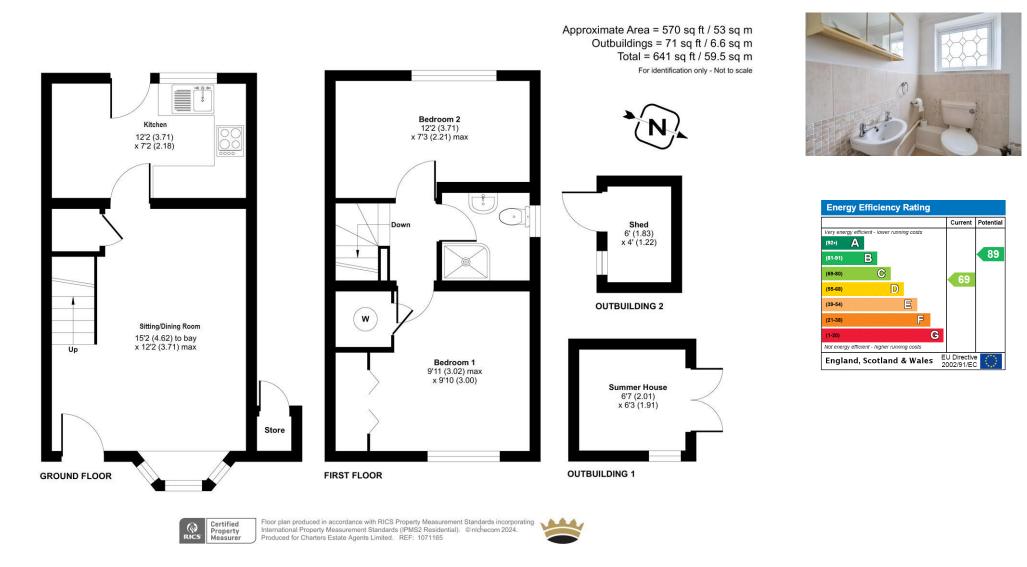

## ACCOMMODATION

A fantastic house located in Chartwell Green, West End that would make a wonderful home for first time buyers or as a buy to let investment. Upon entry, you are greeted by the bright and airy sitting/dining room that leads you straight through to the kitchen at the rear, offering plenty of worktop space and storage and a door providing access to the private and low maintenance west facing garden, perfect for al fresco dining and entertaining. Upstairs there are two double bedrooms, the principal bedroom benefitting from built in wardrobes and both are served by the main family shower room. Externally there are 2 dedicated car parking spaces adjacent to the rear garden, ideal for electric charging. The property is offered to the market with the benefit of no onward chain.

## SPECIFICATION

- Parking for two vehicles
- No forward chain
- West facing garden
- End of terraced house
- Great first time buyer or investment opportunity
- Close to local amenities

**LOCAL AUTHORITY** Southampton City Council Council Tax Band B