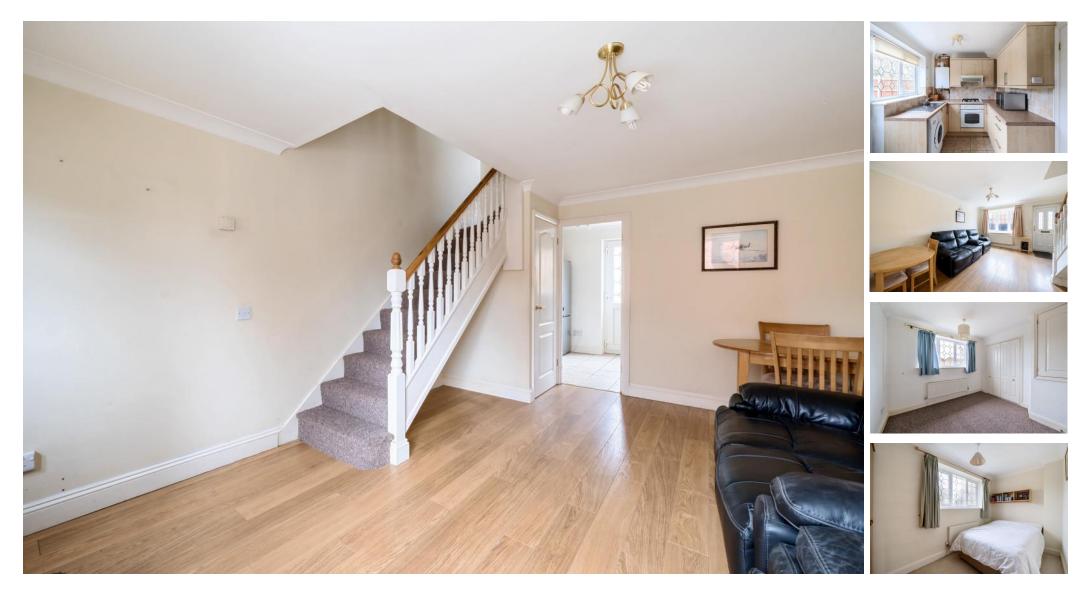

## ACCOMMODATION

A fantastic house located in Chartwell Green, West End that would make a wonderful home for first time buyers or as a buy to let investment. Upon entry, you are greeted by the bright and airy sitting/dining room that leads you straight through to the kitchen at the rear, offering plenty of worktop space and storage and a door providing access to the private and low maintenance west facing garden, perfect for al fresco dining and entertaining. Upstairs there are two double bedrooms, the principal bedroom benefitting from built in wardrobes and both are served by the main family shower room. Externally there are 2 dedicated car parking spaces adjacent to the rear garden, ideal for electric charging. The property is offered to the market with the benefit of no onward chain.