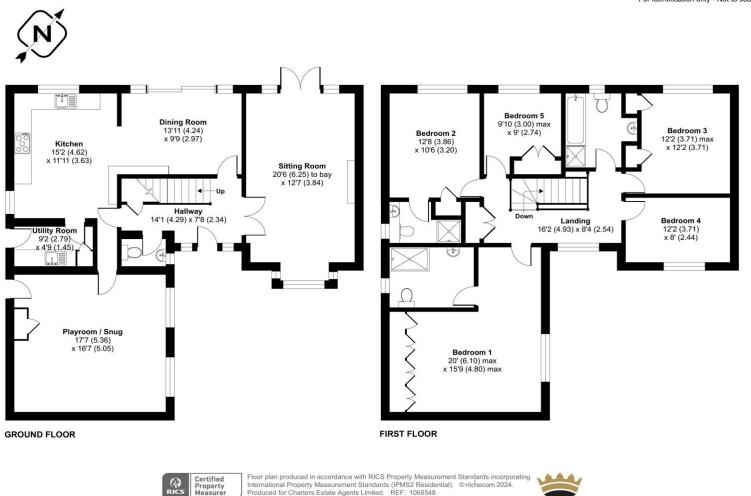

Approximate Area = 2233 sq ft / 207.4 sq m

For identification only - Not to scale