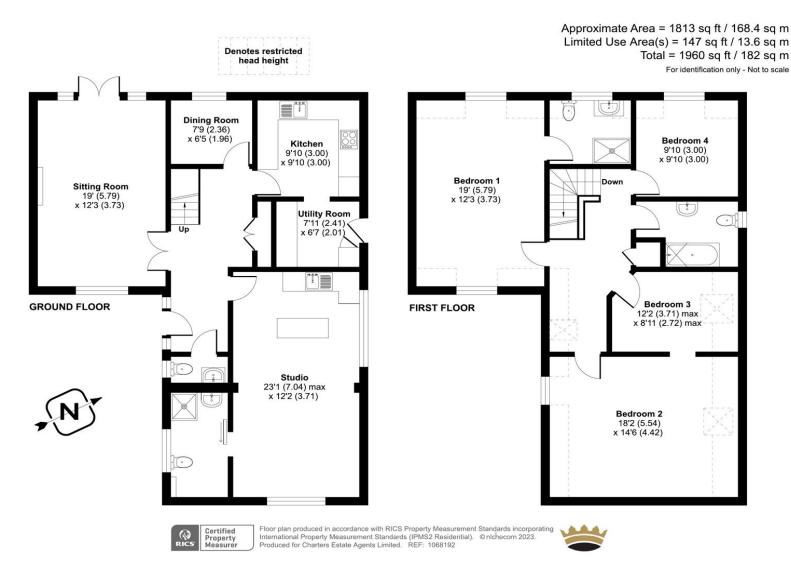

# **ACCOMMODATION**

Charters are delighted to present this modern detached house nestled in the heart of Horton Heath. Boasting five spacious bedrooms, this property offers an abundance of living space for a growing family. Upon entering the house, you are greeted by a welcoming hallway that leads to a bright and airy living room, perfect for entertaining guests or relaxing with the family. The well-appointed kitchen is fitted with modern appliances and is supplemented by the utility room offering ample storage space. Additionally, there is an internal annexe with its own kitchenette and shower room, which can be used for guests, providing flexibility to suit your needs. Four further bedrooms await upstairs with the principal bedroom including a modern ensuite shower room. A family bathroom services the additional bedrooms. To the front of the property, driveway parking is available for multiple vehicles. To the rear is the beautiful garden with a patio area, providing the ideal setting for outdoor gatherings and enjoying the sunshine. The garden has a stunning outlook of the surrounding countryside.

# **SPECIFICATION**

- Five-bedroom detached home
- Internal annexe with ensuite shower room and kitchen
- Ensuite shower room to the principal bedroom
- Driveway parking for multiple vehicles
- Rear garden with scenic outlook
- Close to school and local shops