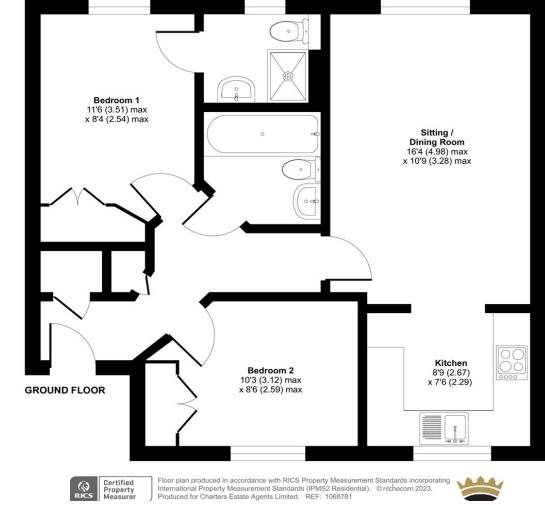

The principal bedroom has a cosy atmosphere and a window providing ample natural light. The principal also benefits from an ensuite shower room. The second bedroom, equally inviting, offers flexibility as a guest room, home office, or personal sanctuary. A well-appointed bathroom completes the living quarters, featuring contemporary fixtures. Practical elements such as ample storage and modern amenities add to the overall convenience of the space. Located on the ground floor, accessibility is a key feature of this residence, making it an excellent choice for individuals and families alike. The convenience of being situated in Boyatt Wood ensures proximity to local amenities, parks, and community services.

Approximate Area = 618 sq ft / 57.4 sq m For identification only - Not to scale









# SITUATION

Situated within the convenient location of Boyatt Wood, just outside the town of Eastleigh, providing a shopping mall, main line train station and a new entertainment complex. The thriving city of Winchester is only a short drive away which offers many famous attractions and amenities. Southampton Airport is within a few minutes drive. Communications are excellent with the M3 and M27 within easy reach.





## **SPECIFICATION**

- Two bedrooms
- Ground floor apartment
- Allocated parking
- Family friendly location
- Close to amenities
- Security entrance

## LOCAL AUTHORITY

Eastleigh Borough Council Council Tax Band: B

**GUIDE PRICE** Guide Price £180,000

#### TENURE

Leasehold Unexpired Years: 108 Annual Ground Rent:  $\pounds$ 355 Ground Rent Increase: TBC Ground Re