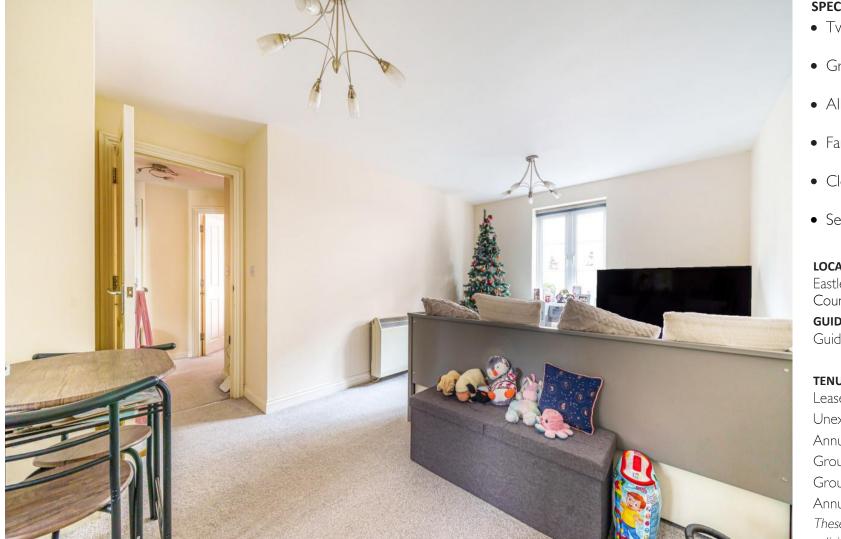

## ACCOMMODATION

In the heart of Boyatt Wood is this charming ground floor apartment, a haven of comfort and contemporary living. The property has a welcoming facade adorned with well-maintained greenery. Upon entering you are greeted by an inviting entrance hall, leading towards the large sitting room/diner. The room is thoughtfully designed, seamlessly blending modern aesthetics with functionality. Adjacent to the living area is the kitchen, with laminate countertops, space for appliances and ample storage space. The kitchen's design promotes a seamless flow, making it an ideal space for both casual meals and entertaining guests. The apartment comprises two generously sized bedrooms, each offering a private retreat from the world outside. The principal bedroom has a cosy atmosphere and a window providing ample natural light. The principal also benefits from an ensuite shower room. The second bedroom, equally inviting, offers flexibility as a guest room, home office, or personal sanctuary. A well-appointed bathroom completes the living quarters, featuring contemporary fixtures. Practical elements such as ample storage and modern amenities add to the overall convenience of the space. Located on the ground floor, accessibility is a key feature of this residence, making it an excellent choice for individuals and families alike. The convenience of being situated in Boyatt Wood ensures proximity to local amenities, parks, and community services.