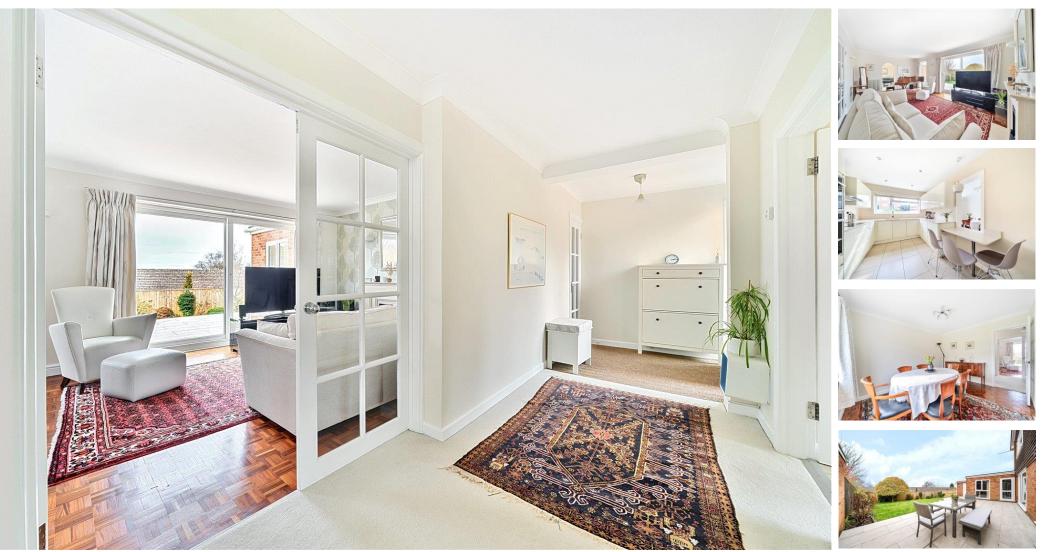

## ACCOMMODATION

This truly remarkable home, boasting over 1500 sq ft of luxurious living space, has been meticulously refurbished to an exceptional standard by its current owner. Nestled in a desirable cul-de-sac in Harestock, the ground floor welcomes you with a spacious hallway leading to multiple reception rooms, offering versatility for family living. The stunning modern kitchen, adorned with integrated appliances and elegant quartz worktops, provides ample workspace, while the separate dining room creates a perfect setting for hosting gatherings. The impressive sitting room, with its large sliding doors, seamlessly connects to the recently landscaped garden, offering an inviting outdoor retreat. Additionally, a separate office/studio provides flexibility and direct access to the outside space. To the rear of the property there is a generous further reception room, with the potential to be used as a fifth bedroom, a playroom or a home gym as required. Completing the ground floor is a utility room, and convenient cloakroom, along with internal access to the garage, offering ample storage. Upstairs, four double bedrooms await, alongside a modern family bathroom. The principal bedroom also benefits from a useful extra shower and hand basin. Outside, off-street parking for multiple cars adds to the convenience of this exceptional property.