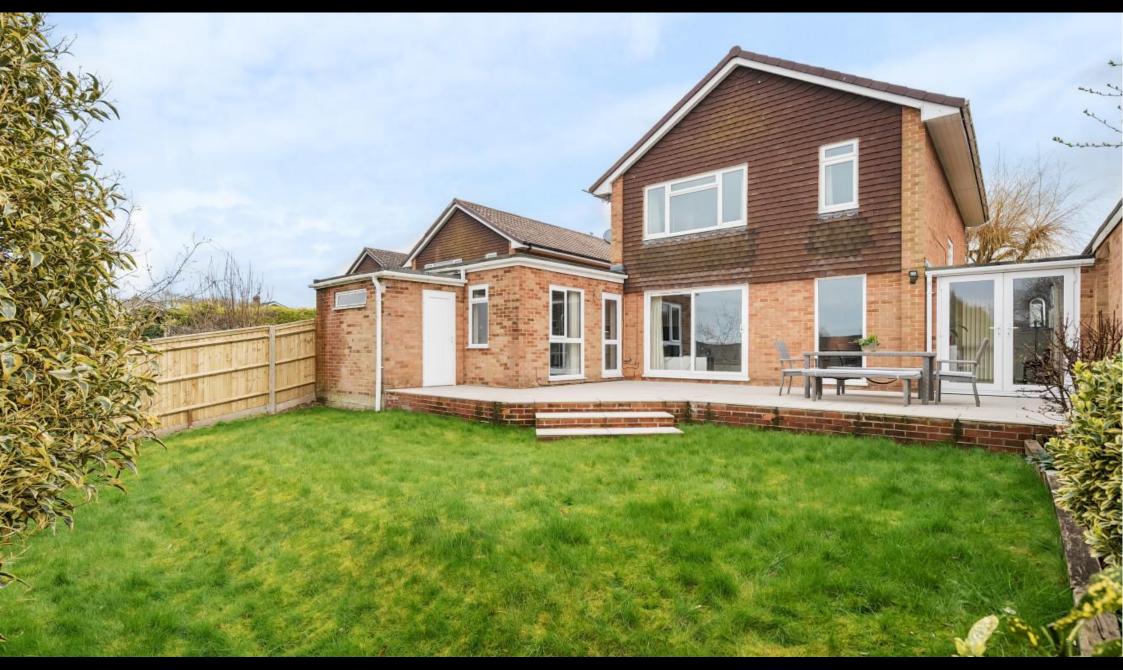

## ACCOMMODATION

This truly remarkable home, boasting over 1500 sq ft of luxurious living space, has been meticulously refurbished to an exceptional standard by its current owner. Nestled in a desirable cul-de-sac in Harestock, the ground floor welcomes you with a spacious hallway leading to multiple reception rooms, offering versatility for family living. The stunning modern kitchen, adorned with integrated appliances and elegant quartz worktops, provides ample workspace, while the separate dining room creates a perfect setting for hosting gatherings. The impressive sitting room, with its large sliding doors, seamlessly connects to the recently landscaped garden, offering an inviting outdoor retreat. Additionally, a separate office/studio provides flexibility and direct access to the outside space. To the rear of the property there is a generous further reception room, with the potential to be used as a fifth bedroom, a playroom or a home gym as required. Completing the ground floor is a utility room, and convenient cloakroom, along with internal access to the garage, offering ample storage. Upstairs, four double bedrooms await, alongside a modern family bathroom. The principal bedroom also benefits from a useful extra shower and hand basin. Outside, off-street parking for multiple cars adds to the convenience of this exceptional property.

## SPECIFICATION

- Beautifully presented throughout
- Four bedrooms
- Dining room
- Large sitting room
- Landscaped garden
- Garage and off-street parking

LOCAL AUTHORITY Winchester City Council Council Tax Band E