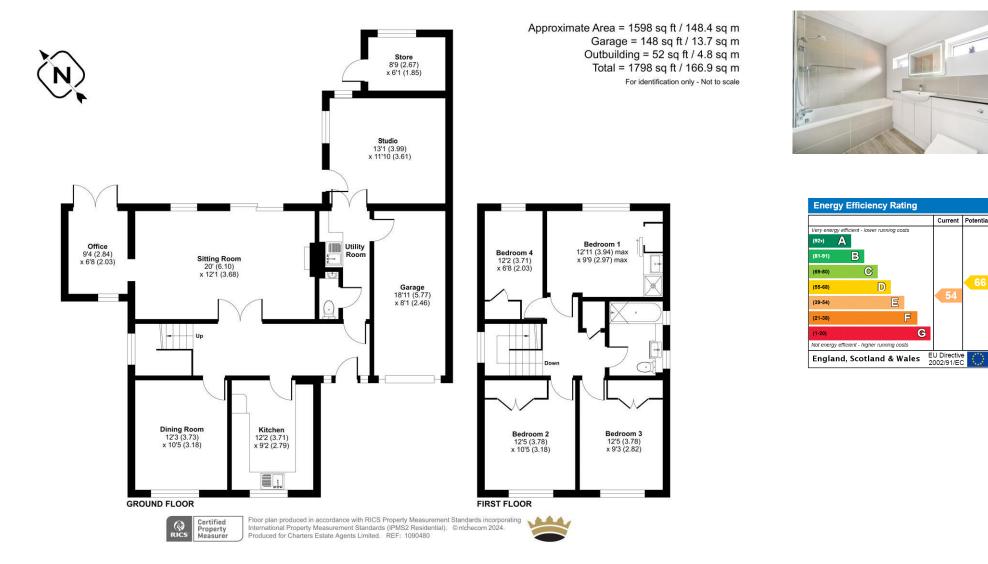

## ACCOMMODATION

This truly remarkable home, boasting over 1500 sq ft of luxurious living space, has been meticulously refurbished to an exceptional standard by its current owner. Nestled in a desirable cul-de-sac in Harestock, the ground floor welcomes you with a spacious hallway leading to multiple reception rooms, offering versatility for family living. The stunning modern kitchen, adorned with integrated appliances and elegant quartz worktops, provides ample workspace, while the separate dining room creates a perfect setting for hosting gatherings. The impressive sitting room, with its large sliding doors, seamlessly connects to the recently landscaped garden, offering an inviting outdoor retreat. Additionally, a separate office/studio provides flexibility and direct access to the outside space. To the rear of the property there is a generous further reception room, with the potential to be used as a fifth bedroom, a playroom or a home gym as required. Completing the ground floor is a utility room, and convenient cloakroom, along with internal access to the garage, offering ample storage. Upstairs, four double bedrooms await, alongside a modern family bathroom. The principal bedroom also benefits from a useful extra shower and hand basin. Outside, off-street parking for multiple cars adds to the convenience of this exceptional property.

## SPECIFICATION

- Beautifully presented throughout
- Four bedrooms
- Dining room
- Large sitting room
- Landscaped garden
- Garage and off-street parking

LOCAL AUTHORITY Winchester City Council Council Tax Band E