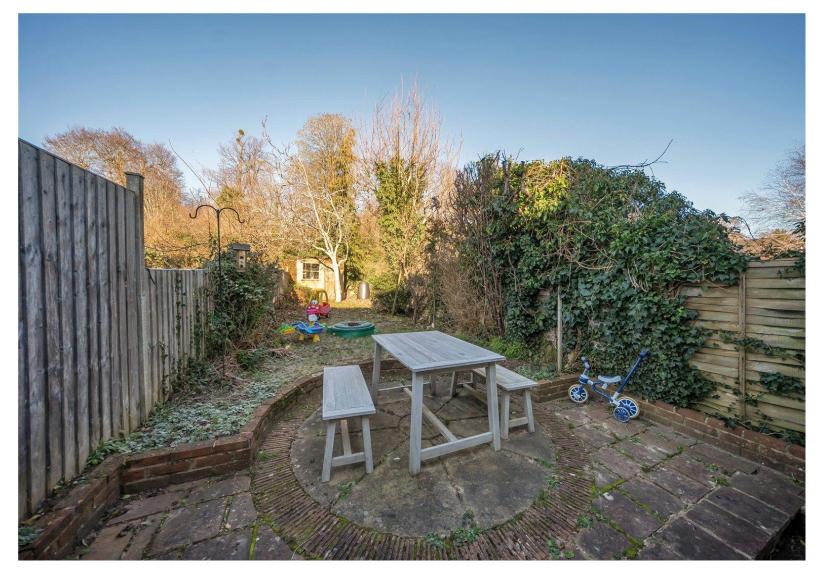

### **ACCOMMODATION**

Located within a highly popular and with close proximity to Farnham Park and town centre is this stunning Victorian semi-detached property benefiting from no onward chain. Upon entering you are greeted via an entrance hall with stairs leading to the first floor. On the ground floor there is a sitting room with a beautiful feature bay window and fire place. This opens through to the dining room with an under stairs storage cupboard. The galley style kitchen, a handy cloakroom and a family room with French doors leading to the garden complete the downstairs accommodation. Upstairs on the first floor there are two double bedrooms, both served by the large family bathroom. The property has had a loft conversion creating a beautiful bedroom with stunning views over Farnham. Externally, the rear garden is enclosed by wooden fencing and mature trees and is mainly laid to lawn with a large patio area across the rear of the property.