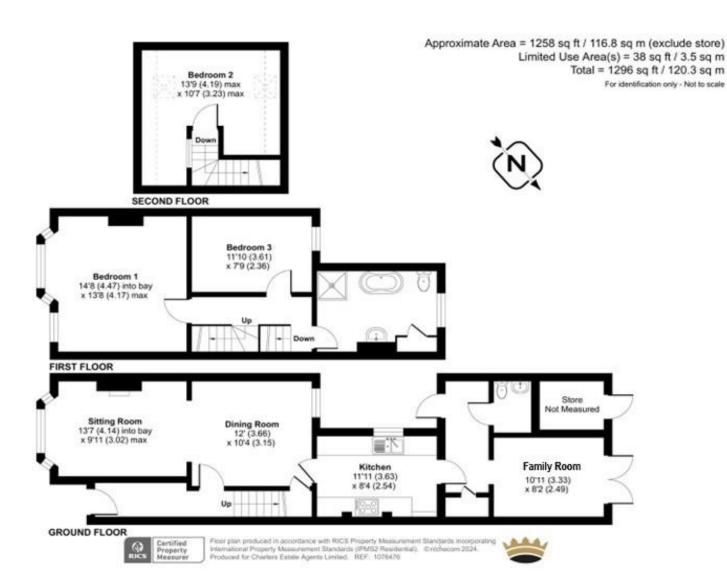

### **ACCOMMODATION**

Located within a highly popular and with close proximity to Farnham Park and town centre is this stunning Victorian semi-detached property benefiting from no onward chain. Upon entering you are greeted via an entrance hall with stairs leading to the first floor. On the ground floor there is a sitting room with a beautiful feature bay window and fire place. This opens through to the dining room with an under stairs storage cupboard. The galley style kitchen, a handy cloakroom and a family room with French doors leading to the garden complete the downstairs accommodation. Upstairs on the first floor there are two double bedrooms, both served by the large family bathroom. The property has had a loft conversion creating a beautiful bedroom with stunning views over Farnham. Externally, the rear garden is enclosed by wooden fencing and mature trees and is mainly laid to lawn with a large patio area across the rear of the property.

# **SPECIFICATION**

- Three bedrooms
- Large family bathroom
- Three reception rooms
- Character property
- Private rear garden
- Close to Farnham Park
- No onward chain