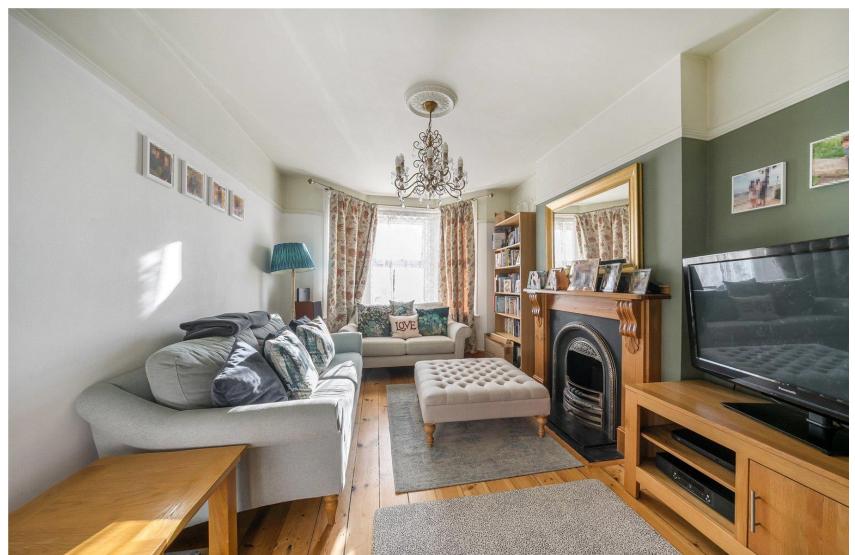

### **ACCOMMODATION**

Located within a highly popular and with close proximity to Farnham Park and town centre is this stunning Victorian semi-detached property benefiting from no onward chain. Upon entering you are greeted via an entrance hall with stairs leading to the first floor. On the ground floor there is a sitting room with a beautiful feature bay window and fire place. This opens through to the dining room with an under stairs storage cupboard. The galley style kitchen, a handy cloakroom and a family room with French doors leading to the garden complete the downstairs accommodation. Upstairs on the first floor there are two double bedrooms, both served by the large family bathroom. The property has had a loft conversion creating a beautiful bedroom with stunning views over Farnham. Externally, the rear garden is enclosed by wooden fencing and mature trees and is mainly laid to lawn with a large patio area across the rear of the property.