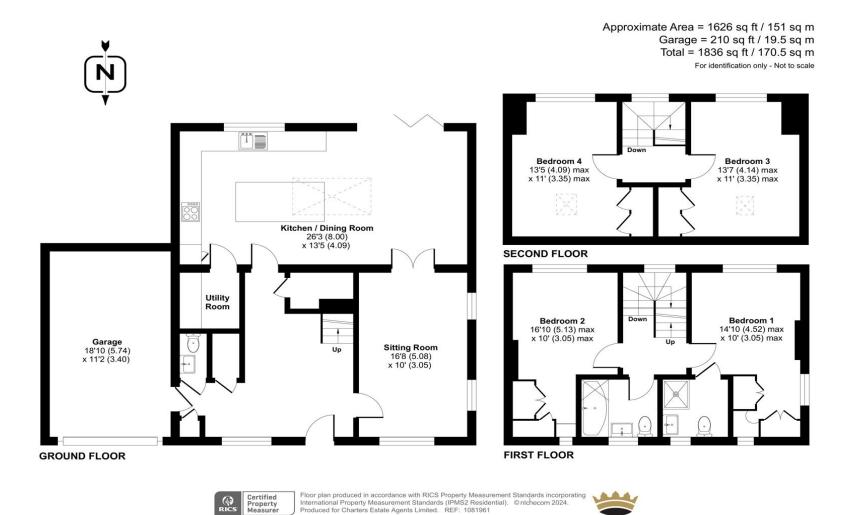

## **ACCOMMODATION**

A beautifully presented and spacious four-bedroom home which has been renovated, extended and is offered in a generously sized plot with no forward chain. An impressive and welcoming entrance hallway transitions into the heart of the home with the feature kitchen/dining/family room. The bespoke kitchen has a high-quality finish with a central island and provides the ideal space for entertaining with friends and family. Bi-fold doors promote the gorgeous plot with a lovely outlook from the stunning family area, which has superb natural light via skylight windows. To the front of the property is a naturally light and airy sitting room. The downstairs concludes with a large utility room and guest cloakroom. The first floor continues to impress with two double bedrooms, with the principal bedroom boasting a modern en-suite shower room and built-in wardrobes, while offering fantastic views over the local countryside and the surrounding area. The family bathroom serves the remaining bedrooms. Stairs lead to a fabulous loft conversion on the second floor which features two further double bedrooms. The private garden is mainly laid to lawn with a large paved patio perfect for entertaining. The keen gardener will also be able to fulfil their needs with a neat vegetable garden behind the double length garage. To the front of the property, the driveway offers space for multiple cars.