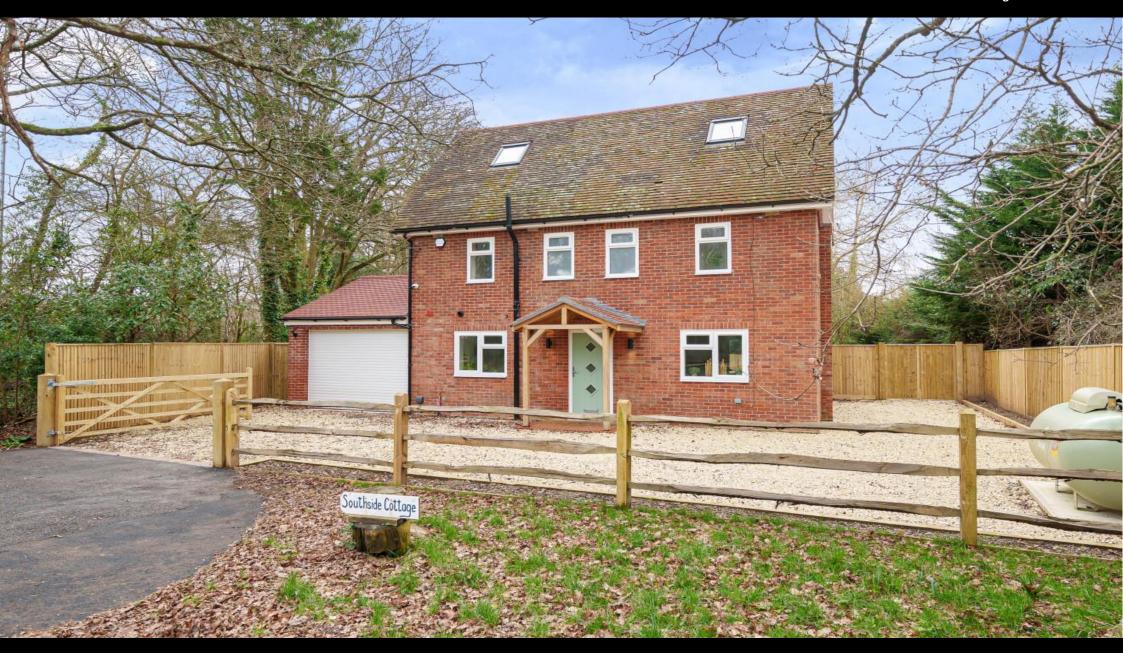

Botley Road, Shedfield, Southampton, Hampshire, SO32 2HN

## **ACCOMMODATION**

A beautifully presented and spacious four-bedroom home which has been renovated, extended and is offered in a generously sized plot with no forward chain. An impressive and welcoming entrance hallway transitions into the heart of the home with the feature kitchen/dining/family room. The bespoke kitchen has a high-quality finish with a central island and provides the ideal space for entertaining with friends and family. Bi-fold doors promote the gorgeous plot with a lovely outlook from the stunning family area, which has superb natural light via skylight windows. To the front of the property is a naturally light and airy sitting room. The downstairs concludes with a large utility room and guest cloakroom. The first floor continues to impress with two double bedrooms, with the principal bedroom boasting a modern en-suite shower room and built-in wardrobes, while offering fantastic views over the local countryside and the surrounding area. The family bathroom serves the remaining bedrooms. Stairs lead to a fabulous loft conversion on the second floor which features two further double bedrooms. The private garden is mainly laid to lawn with a large paved patio perfect for entertaining. The keen gardener will also be able to fulfil their needs with a neat vegetable garden behind the double length garage. To the front of the property, the driveway offers space for multiple cars.

## **SPECIFICATION**

- Impressive detached family home
- Four double bedrooms
- Semi-rural location
- Bespoke open-plan kitchen/dining/family room
- Sitting room
- Large, private garden
- · Garage and ample driveway parking