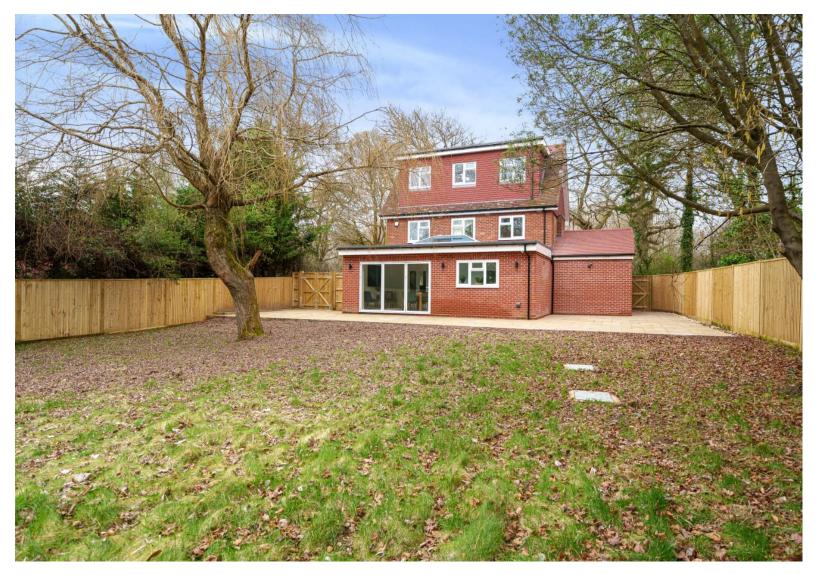

## **ACCOMMODATION**

A beautifully presented and spacious four-bedroom home which has been renovated, extended and is offered in a generously sized plot with no forward chain. An impressive and welcoming entrance hallway transitions into the heart of the home with the feature kitchen/dining/family room. The bespoke kitchen has a high-quality finish with a central island and provides the ideal space for entertaining with friends and family. Bi-fold doors promote the gorgeous plot with a lovely outlook from the stunning family area, which has superb natural light via skylight windows. To the front of the property is a naturally light and airy sitting room. The downstairs concludes with a large utility room and guest cloakroom. The first floor continues to impress with two double bedrooms, with the principal bedroom boasting a modern en-suite shower room and built-in wardrobes, while offering fantastic views over the local countryside and the surrounding area. The family bathroom serves the remaining bedrooms. Stairs lead to a fabulous loft conversion on the second floor which features two further double bedrooms. The private garden is mainly laid to lawn with a large paved patio perfect for entertaining. The keen gardener will also be able to fulfil their needs with a neat vegetable garden behind the double length garage. To the front of the property, the driveway offers space for multiple cars.

## **SPECIFICATION**

- Impressive detached family home
- Four double bedrooms
- Semi-rural location
- Bespoke open-plan kitchen/dining/family room
- Sitting room
- Large, private garden
- · Garage and ample driveway parking