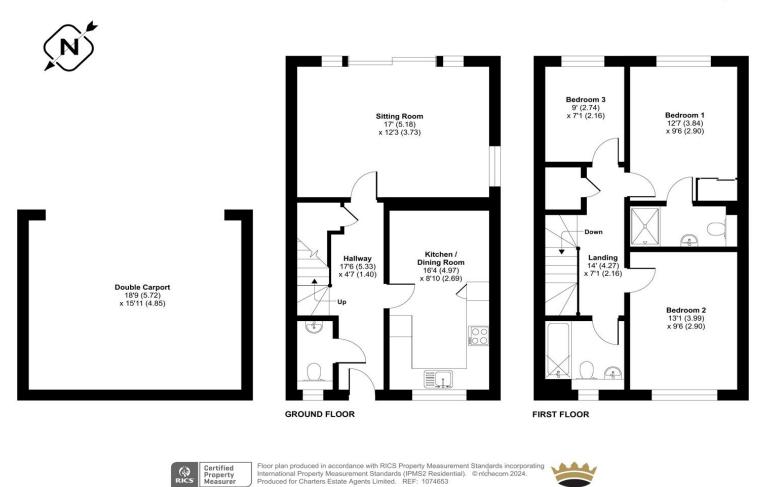

#### ACCOMMODATION

Delightful three-bedroom semi-detached home in Thornden School catchment that is well-presented throughout. Upon entering the property, you are greeted by a welcoming entrance hallway, leading through to a beautiful kitchen/breakfast room with an array of wall, base and drawer units and integral appliances. A bright sitting room is located at the rear of the home, with doors leading out to the garden. Upstairs the first floor continues to impress, with three good sized bedrooms, a fitted wardrobe and an en-suite shower room to the principal bedroom and a separate family bathroom. Externally there is a secluded rear garden with a paved patio area and rear gated access leading to double carport providing parking for two cars.