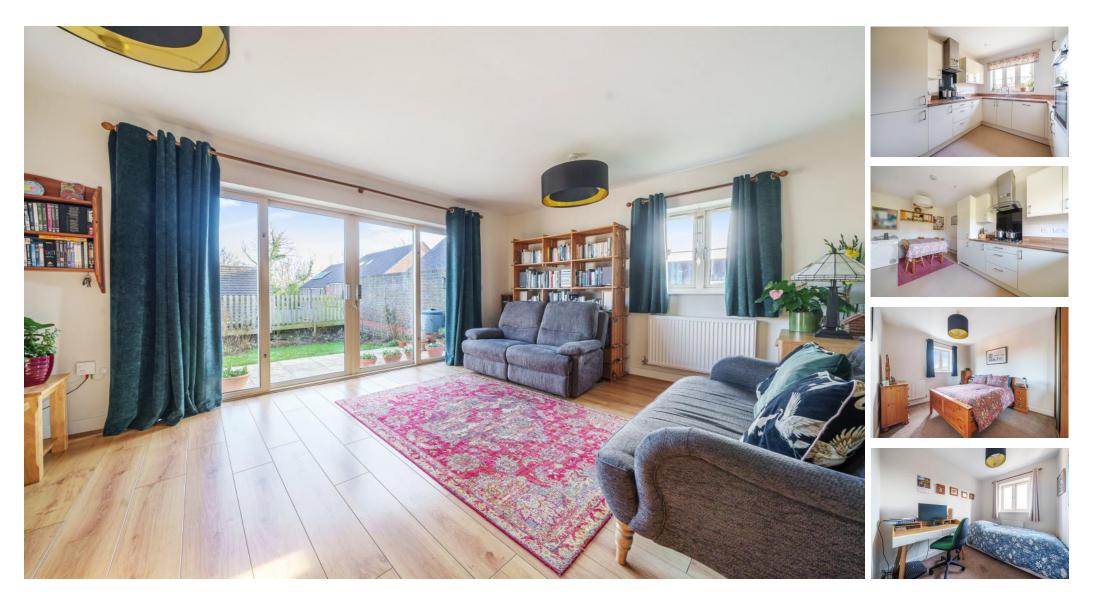

#### ACCOMMODATION

Delightful three-bedroom semi-detached home in Thornden School catchment that is well-presented throughout. Upon entering the property, you are greeted by a welcoming entrance hallway, leading through to a beautiful kitchen/breakfast room with an array of wall, base and drawer units and integral appliances. A bright sitting room is located at the rear of the home, with doors leading out to the garden. Upstairs the first floor continues to impress, with three good sized bedrooms, a fitted wardrobe and an en-suite shower room to the principal bedroom and a separate family bathroom. Externally there is a secluded rear garden with a paved patio area and rear gated access leading to double carport providing parking for two cars.

#### SPECIFICATION

- Semi-detached family home
- Well-presented throughout
- Beautiful kitchen/breakfast room
- Spacious sitting room
- Three good-sized bedrooms
- En-suite to the principal bedroom
- Family bathroom
- Secluded rear garden
- Double carport
- Solar panels