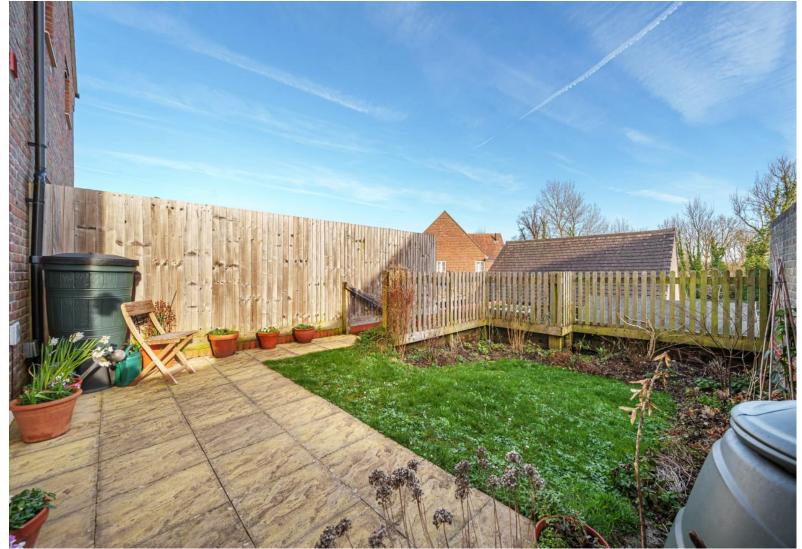

#### ACCOMMODATION

Delightful three-bedroom semi-detached home in Thornden School catchment that is well-presented throughout. Upon entering the property, you are greeted by a welcoming entrance hallway, leading through to a beautiful kitchen/breakfast room with an array of wall, base and drawer units and integral appliances. A bright sitting room is located at the rear of the home, with doors leading out to the garden. Upstairs the first floor continues to impress, with three good sized bedrooms, a fitted wardrobe and an en-suite shower room to the principal bedroom and a separate family bathroom. Externally there is a secluded rear garden with a paved patio area and rear gated access leading to double carport providing parking for two cars.

#### SPECIFICATION

- Semi-detached family home
- Well-presented throughout
- Beautiful kitchen/breakfast room
- Spacious sitting room
- Three good-sized bedrooms
- En-suite to the principal bedroom
- Family bathroom
- Secluded rear garden
- Double carport
- Solar panels