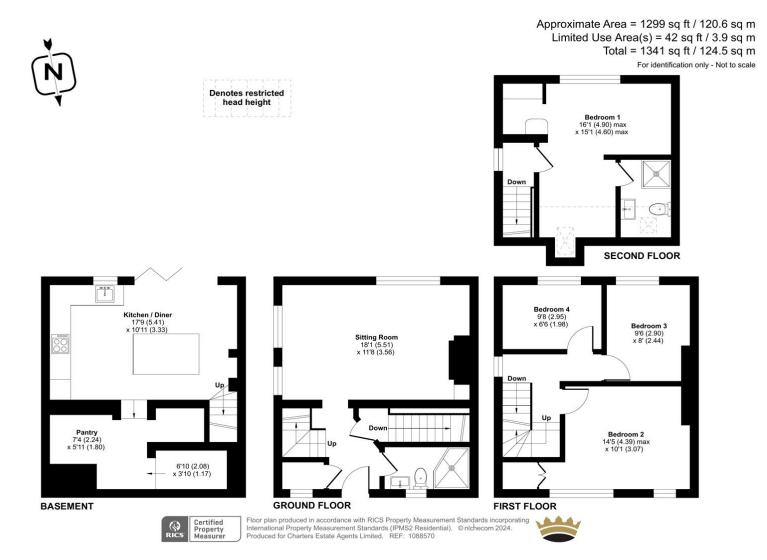

### **ACCOMMODATION**

This conveniently located four-bedroom family home is offered to the market within close proximity to amenities as well as being handily placed for access to the M27 motorway network, excellent transport links across the city and a short distance from the University and Airport. This property would make a great first home as well as being an ideal option for any buy to let investors, or those downsizing. Sat towards the end of a quiet cul de sac, this house is unusually, spread over four floors and is deceptively spacious. The front of the property benefits from driveway parking for one vehicle and a front garden front garden. The ground floor accommodation comprises the 18-foot sitting room and the family bathroom, whilst there are stairs to take you to both the lower ground floor and the first floor. The lower ground floor hosts the generously sized kitchen/ diner, with a central island and bifold doors opening out onto the rear garden. There is also a generously sized pantry/utility space to complement the kitchen. The first floor is where you will find the three well-proportioned bedrooms, and the top floor of the house is where you will find the large principal bedroom with ensuite shower room. There is a generously sized garden to the rear, across two levels, with a patio to the rear of the house and a spacious lawned area to the rear. This property is a rare opportunity to shape a home to your specifications, capitalising on its inherent charm and prime location.

# **SPECIFICATION**

- Four storey semi-detached family home
- Bathroom & en-suite shower room
- Four bedrooms
- Kitchen dining room
- Utility room
- Off road parking for one vehicle