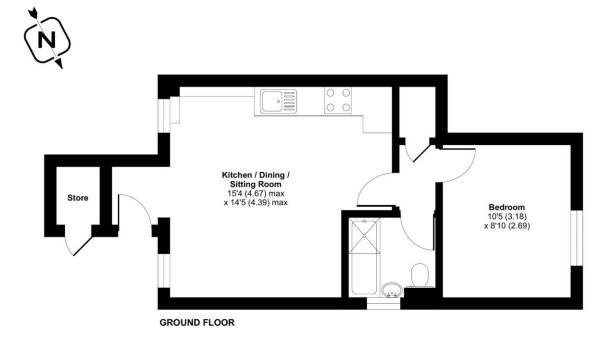

Floor plan produced in accordance with RICS Property Measurement Standards incorporating International Property Measurement Standards (IPMS2 Residential). @n/checom 2022. Produced for Charters Estate Agents Limited. REF: 818187