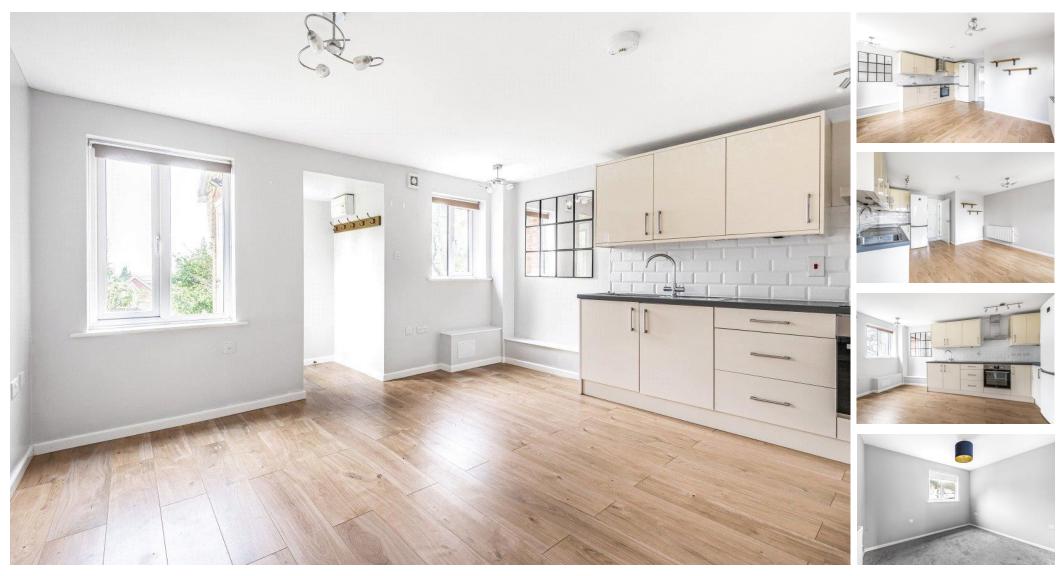

## **ACCOMMODATION**

Discover modern comfort in this charming one-bedroom maisonette, a perfect blend of style and functionality. Ideally situated close to local amenities in Heath End and Hale, and having undergone refurbishment within the last couple of years, this ground floor maisonette is ideal for first time buyers and investors alike. The open-plan layout seamlessly integrates the kitchen, dining, and sitting room, creating a spacious and inviting atmosphere for both relaxation and entertainment. The well-appointed kitchen boasts sleek appliances and ample storage. There is a good size double bedroom, modern three-piece bathroom and a large storage cupboard. Externally there are communal gardens, a useful storage cupboard and parking for one car located close to the property. This property is offered for sale with no onward chain.

## **SPECIFICATION**

- · Ground floor maisonette
- Refitted kitchen and bathroom
- Double bedroom
- Private and communal garden
- Allocated parking
- · Close to amenities in Heath End
- No chain

LOCAL AUTHORITY
Waverley Borough Council