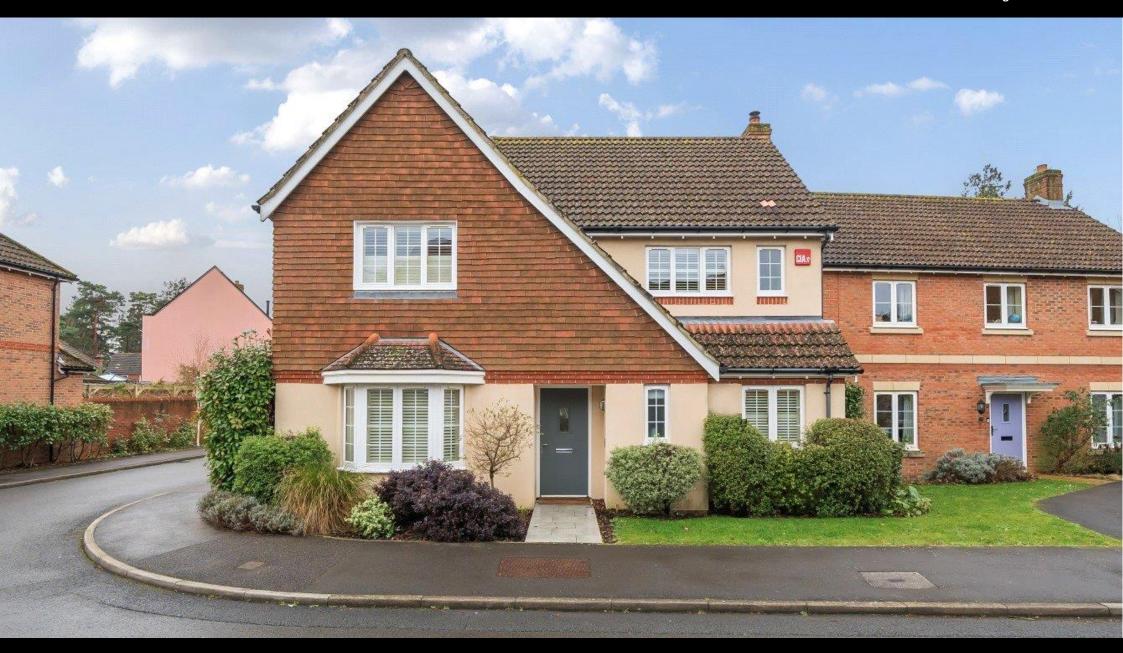

Columbus Drive, Sarisbury Green, Southampton, Hampshire, SO31 7LW

## **ACCOMMODATION**

Stunning detached family home boasting four bedrooms. Upon entering, you are greeted by an abundance of natural light that fills the rooms, creating a warm and inviting atmosphere. The house has been well-maintained and offers a well-thought-out floor plan that caters to modern family living. The ground floor accommodation comprises a spacious sitting room, a providing an ideal setting for entertaining guests or relaxing with loved ones and a modern kitchen/ breakfast room is equipped with integrated appliances, sleek countertops, ample storage space and French doors out to the rear garden. A further reception room with a feature bay window, which make an ideal formal dining a convenient cloakroom and a home office/study completes the downstairs accommodation. Upstairs, the first floor continues to impress with four generous bedrooms, with the principal bedroom boasting built-in wardrobes and an en-suite shower room. The second en-suite serves in addition to the contemporary family bathroom to the remaining bedrooms. Externally, the rear garden is enclosed by brick walls and timber fencing and features a patio area. The property further benefits from off-street parking and a garage offer convenience and security for your vehicles. Agents note: The sellers are able to offer up to £2,000 towards the buyer's legal fees (subject to them using their recommended solicitors)