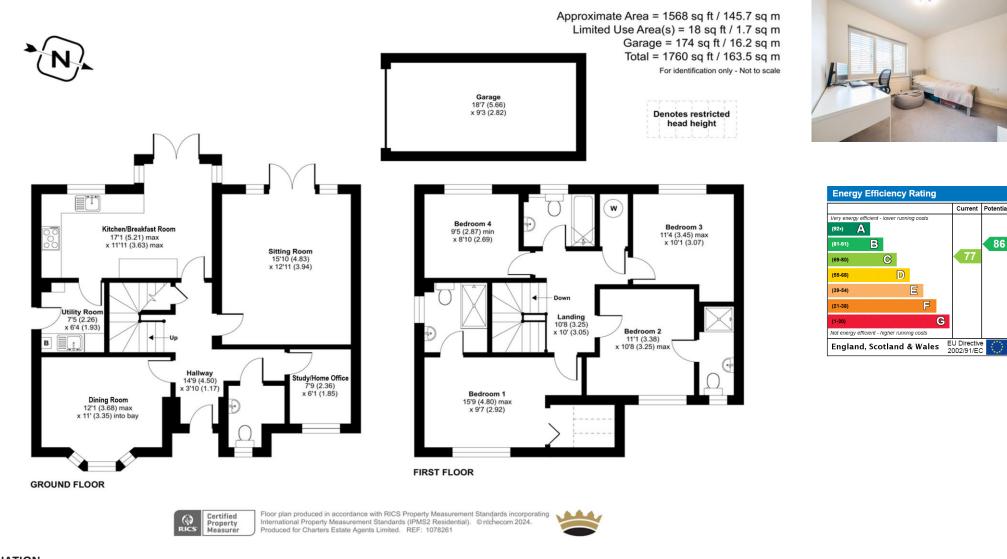

## **ACCOMMODATION**

Stunning detached family home boasting four bedrooms. Upon entering, you are greeted by an abundance of natural light that fills the rooms, creating a warm and inviting atmosphere. The house has been well-maintained and offers a well-thought-out floor plan that caters to modern family living. The ground floor accommodation comprises a spacious sitting room, a providing an ideal setting for entertaining guests or relaxing with loved ones and a modern kitchen/ breakfast room is equipped with integrated appliances, sleek countertops, ample storage space and French doors out to the rear garden. A further reception room with a feature bay window, which make an ideal formal dining a convenient cloakroom and a home office/study completes the downstairs accommodation. Upstairs, the first floor continues to impress with four generous bedrooms, with the principal bedroom boasting built-in wardrobes and an en-suite shower room. The second en-suite serves in addition to the contemporary family bathroom to the remaining bedrooms. Externally, the rear garden is enclosed by brick walls and timber fencing and features a patio area. The property further benefits from off-street parking and a garage offer convenience and security for your vehicles. Agents note: The sellers are able to offer up to £2,000 towards the buyer's legal fees (subject to them using their recommended solicitors)