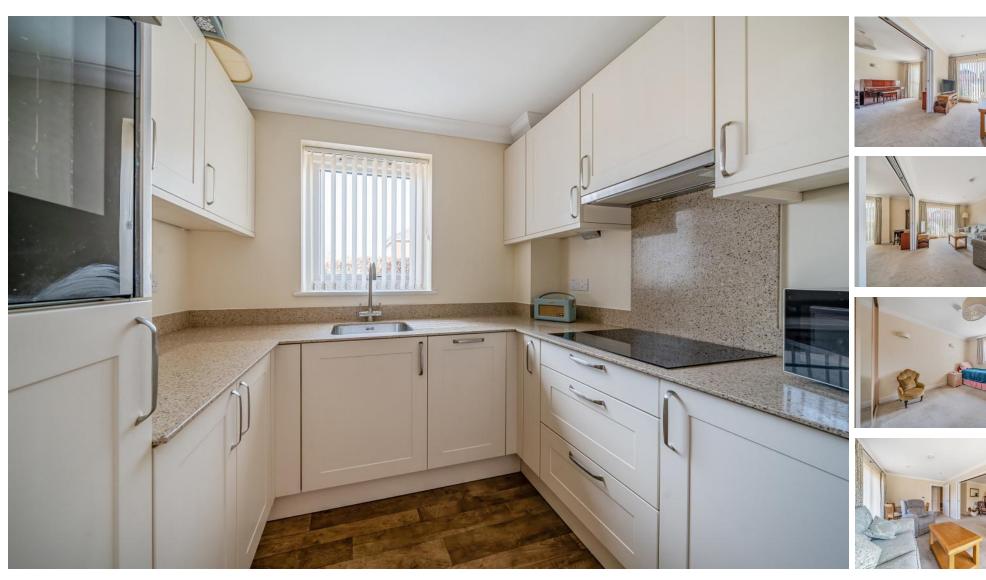

# **ACCOMMODATION**

Discover luxurious living in this level access, ground floor apartment nestled within the sought-after age-exclusive development of Fleur De Lis in the heart of Romsey. Step into the inviting entrance hallway guiding you through to the spacious living areas. There are two double bedrooms, the first of which features an en-suite shower room, with a second shower room accessed via the hall. Bedroom two offers versatility with a sliding door partition to the living room, making this space ideal for guests, a dining room, or a home office. The 17ft sitting room boasts abundant natural light streaming in from French doors leading to your private terrace and the modern kitchen caters to your every need. Outside, beautifully landscaped communal gardens offer relaxation and entertainment, complemented by a concierge service for added convenience and peace of mind. Embrace sophisticated living in this exquisite apartment.