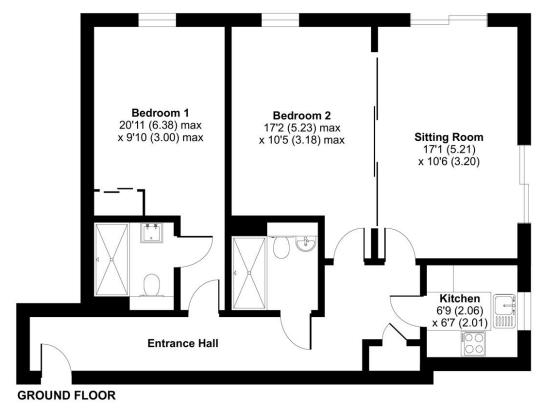

# **ACCOMMODATION**

Discover luxurious living in this level access, ground floor apartment nestled within the sought-after age-exclusive development of Fleur De Lis in the heart of Romsey. Step into the inviting entrance hallway guiding you through to the spacious living areas. There are two double bedrooms, the first of which features an en-suite shower room, with a second shower room accessed via the hall. Bedroom two offers versatility with a sliding door partition to the living room, making this space ideal for guests, a dining room, or a home office. The 17ft sitting room boasts abundant natural light streaming in from French doors leading to your private terrace and the modern kitchen caters to your every need. Outside, beautifully landscaped communal gardens offer relaxation and entertainment, complemented by a concierge service for added convenience and peace of mind. Embrace sophisticated living in this exquisite apartment.

Certified Property Measurer

Floor plan produced in accordance with RICS Property Measurement Standards incorporating International Property Measurement Standards (IPMS2 Residential). @n/checom 2024. Produced for Charters Estate Agents Limited. REF: 1093224