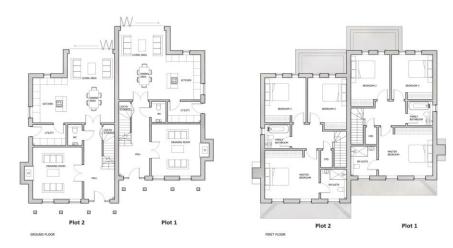

GROUND FLOOR

FIRST FLOOR

| Number | Туре  | Style    | Beds | Sqft | Sales Price | £SqFt   |
|--------|-------|----------|------|------|-------------|---------|
| 1      | House | Semi     | 3    | 1625 | £825,000    | £507.69 |
| 2      | House | Semi     | 3    | 1625 | £825,000    | £507.69 |
| 3      | House | Detached | 4    | 2315 | £1,200,000  | £518.36 |
| 3      |       |          |      | 5565 | £2,850,000  | £512.13 |