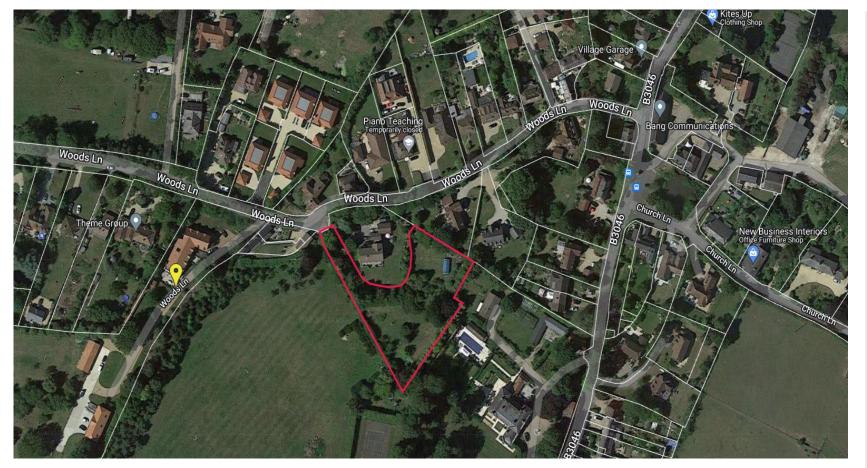

#### www.chartersestateagents.co.uk

Land at 11 Woods Lane Cliddesden Basingstoke Hampshire RG25 2JG

## KEY FEATURES

- Approximately 0.86 of an acre plot
- Planning Permission Granted 22/00466/FUL

## SITE VIEWINGS

Site visits are strictly by appointment. Please contact Charters Land & Development department on 02382 358580 to arrange your appointment.