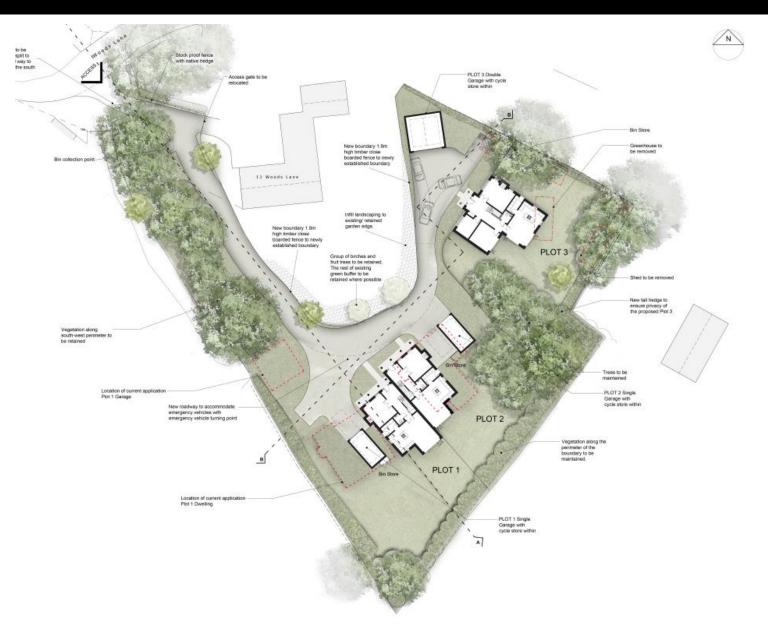

## KEY FEATURES

- Approximately 0.86 of an acre plot
- Planning Permission Granted 22/00466/FUL

# PLANNING PERMISSION

Planning permission was granted by Basingstoke & Deane Council in Nov 2023. The link below will lead to the application on B & D planning portal.

22/00466/FUL | Development of 3no. dwellings with associated access and landscaping | 11 Woods Lane Cliddesden Basingstoke Hampshire RG25 2JG

GROUND FLOOR

FIRST FLOOR

| Number | Туре  | Style    | Beds | Sqft | Sales Price | £SqFt   |
|--------|-------|----------|------|------|-------------|---------|
| 1      | House | Semi     | 3    | 1625 | £825,000    | £507.69 |
| 2      | House | Semi     | 3    | 1625 | £825,000    | £507.69 |
| 3      | House | Detached | 4    | 2315 | £1,200,000  | £518.36 |
| 3      |       |          |      | 5565 | £2,850,000  | £512.13 |