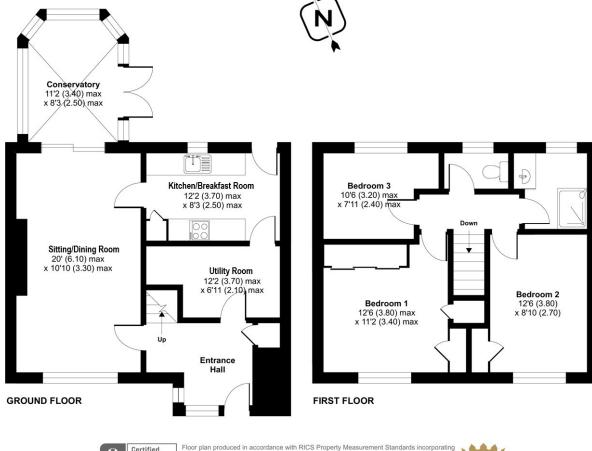

# **ACCOMMODATION**

Offered with no forward chain, this splendid three-bedroom family home is found in Winnall in Winchester and enjoys three excellent sized bedrooms and a delightful rear garden. The home is in need of some modernisation and has been in the same ownership for well over 20 years. The accommodation comprises, on arrival, a welcoming entrance porch and hallway which in turn leads through to a good size sitting/dining room. Sliding doors lead through to a conservatory which overlooks the rear garden beyond. There is a kitchen/breakfast room with a door way leading through into a useful utility room. All three bedrooms are on the first floor, along with the shower room and separate cloakroom. This delightful home enjoys gardens to the front and rear. The rear garden is enclosed with a patio to the lower section for entertaining.

## **SPECIFICATION**

- Three-bedroom family home
- No forward chain
- Sitting/dining room and conservatory
- Kitchen plus utility room
- Shower room/separate cloakroom
- In need of modernisation
- Enclosed rear garden
- Front garden