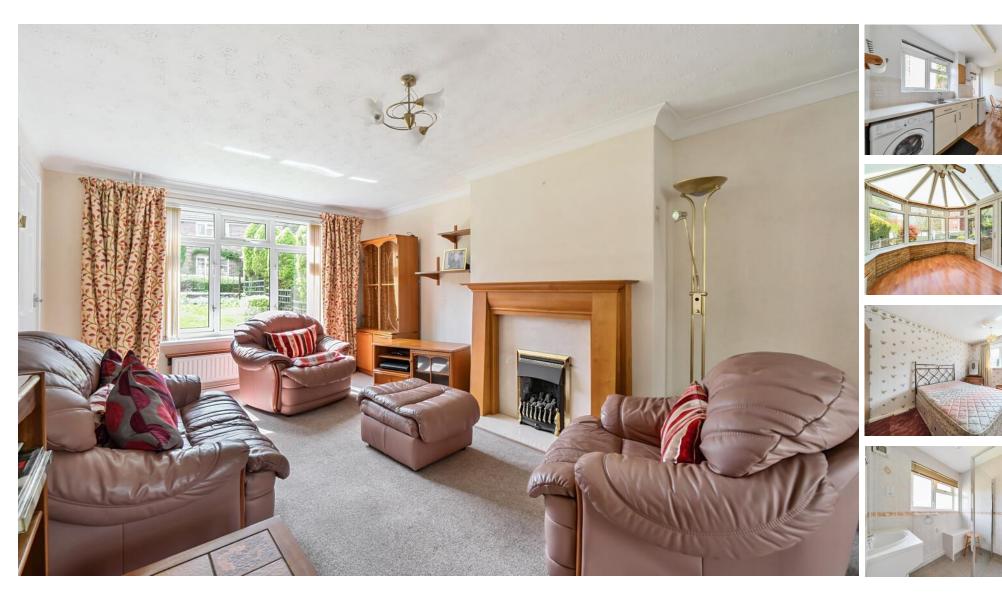

# **ACCOMMODATION**

Offered with no forward chain, this splendid three-bedroom family home is found in Winnall in Winchester and enjoys three excellent sized bedrooms and a delightful rear garden. The home is in need of some modernisation and has been in the same ownership for well over 20 years. The accommodation comprises, on arrival, a welcoming entrance porch and hallway which in turn leads through to a good size sitting/dining room. Sliding doors lead through to a conservatory which overlooks the rear garden beyond. There is a kitchen/breakfast room with a door way leading through into a useful utility room. All three bedrooms are on the first floor, along with the shower room and separate cloakroom. This delightful home enjoys gardens to the front and rear. The rear garden is enclosed with a patio to the lower section for entertaining.

## **SPECIFICATION**

- Three-bedroom family home
- No forward chain
- Sitting/dining room and conservatory
- Kitchen plus utility room
- Shower room/separate cloakroom
- In need of modernisation
- Enclosed rear garden
- Front garden