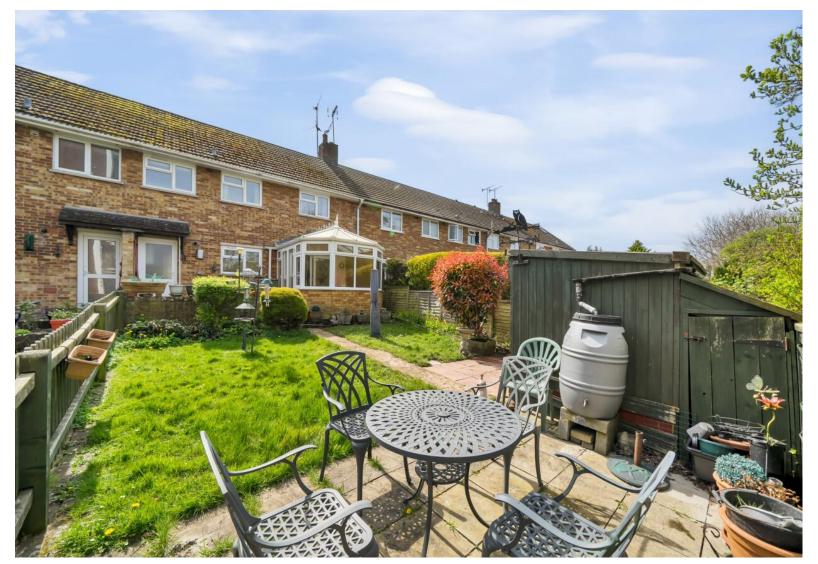

# **ACCOMMODATION**

Offered with no forward chain, this splendid three-bedroom family home is found in Winnall in Winchester and enjoys three excellent sized bedrooms and a delightful rear garden. The home is in need of some modernisation and has been in the same ownership for well over 20 years. The accommodation comprises, on arrival, a welcoming entrance porch and hallway which in turn leads through to a good size sitting/dining room. Sliding doors lead through to a conservatory which overlooks the rear garden beyond. There is a kitchen/breakfast room with a door way leading through into a useful utility room. All three bedrooms are on the first floor, along with the shower room and separate cloakroom. This delightful home enjoys gardens to the front and rear. The rear garden is enclosed with a patio to the lower section for entertaining.